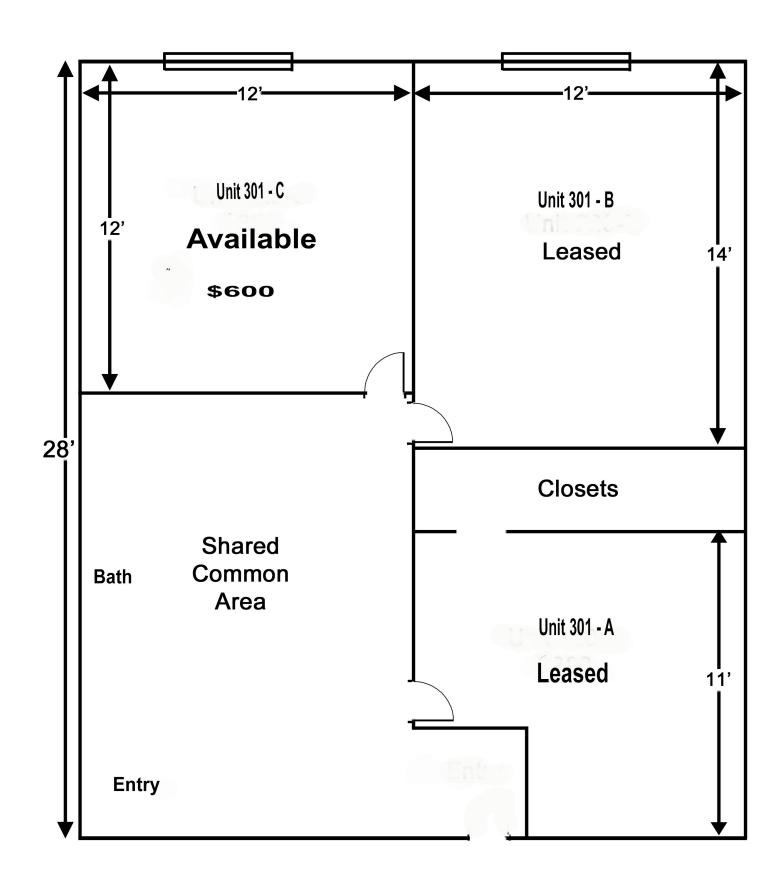

## TOWER REALTY CORP.

SPECIALISTS IN COMMERCIAL AND INDUSTRIAL REAL ESTATE

36 Mill Plain Road, Suite 306C Danbury, CT

Individual office suite with windows and shared common area. Easy access to I-84. Ideal for

Therapist.

\$600 NNN Per Month

Size: +/- 156 sq. ft

Zone: CA 80

Utilities: City Water & Sewer

Heating & Cooling: Heat Pump Cooling: Central Air

Year Built: 1984

Mick Consalvo 203.241-5188 mconsalvo@towercorp.com