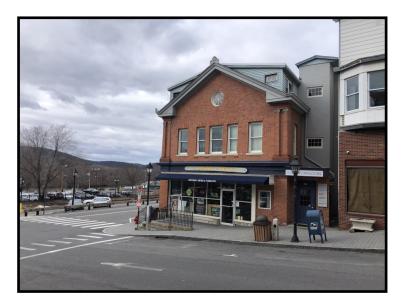

## COMMERCIAL BUILDING WITH POTENTIAL FOR MIXED USE

## 62 BANK STREET NEW MILFORD, CT

Unique opportunity to own a corner property on New Milford's Historic Bank Street! Building is currently fully occupied with a net annual income of \$58,560. Possible option exists to convert second floor and third floor to apartments. Property features include: New furnace, new HVAC, new electrical and repointed bricks. Ideal for investor or owner occupant.

Building size:  $\pm -4,464$  sq. ft.

Lot size: .07 acres

First Floor: Retail Convenience

Store

Second & Third floor: Office/Lab Space

Elevator: Yes

Heating & Cooling: Oil heat & Central Air.

Utilities: City water and sewer Parking: Across the street from