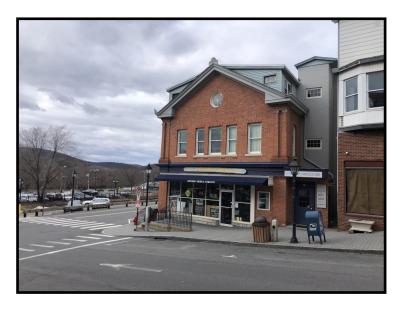

## COMMERCIAL BUILDING WITH POTENTIAL FOR MIXED USE

## 62 BANK STREET NEW MILFORD, CT

Unique opportunity to own a corner property on New Milford's Historic Bank Street! Building is currently fully occupied with a net annual income of \$48,134

Possible option exists to convert second floor and third floor to apartments. Property features include: New furnace, new HVAC, new electrical and repointed bricks. Ideal for investor or owner occupant.

Building size:  $\pm -4,464$  sq. ft.

Lot size: .07 acres

First Floor: Retail Convenience

Store

Second & Third floor: Office/Lab Space

Elevator: Yes

Heating & Cooling: Oil heat & Central Air.

Utilities: City water and sewer