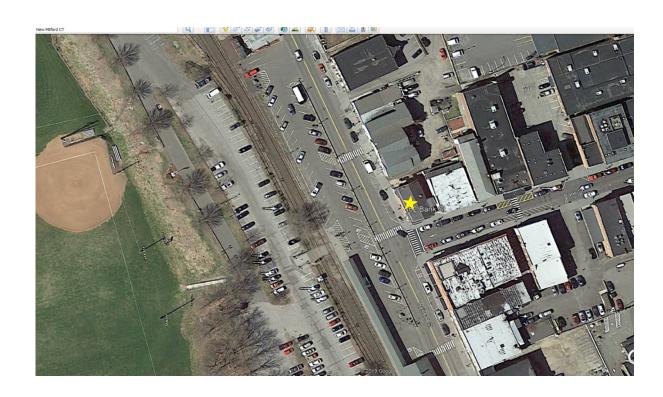

## 62 BANK STREET NEW MILFORD, CT

Unique opportunity to own a corner property on New Milford's Historic Bank Street! Building is currently fully occupied with a net annual income of \$48,134

Possible option exists to convert second floor and third floor to apartments. Property features include: New furnace, new HVAC, new electrical and repointed bricks. Ideal for investor or owner occupant.

Parking: Across the street from

large public parking lot

Taxes: \$10,720 per year

Sale Price: Reduced \$485,000

Mick Consalvo 203.241-5188 mconsalvo@towercorp.com

Tower Realty Corp. / 246 Federal Rd., Suite D26, Brookfield, CT 06804 / www.towercorp.com 203-775-5000 Office / 203-546-7793 Fax