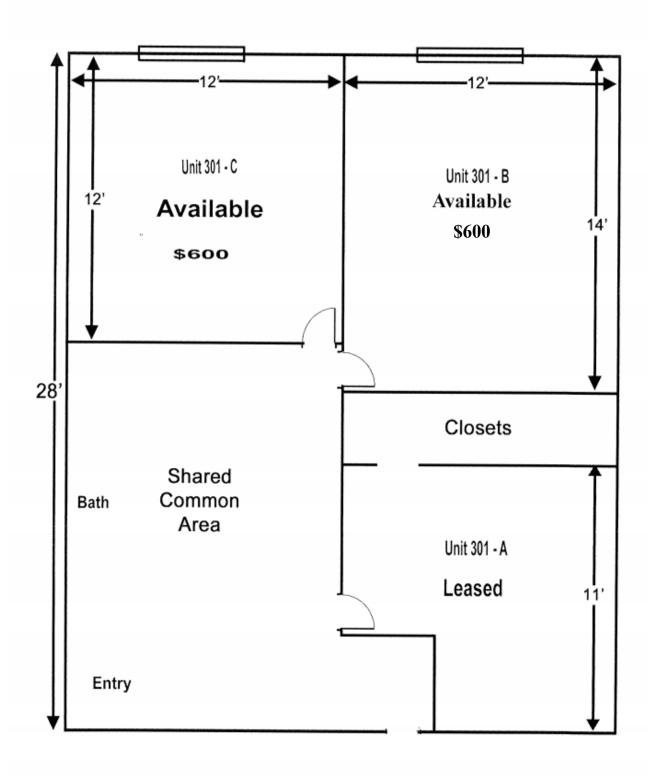

## 36 Mill Plain Road, Suite 306 B, 306C Danbury, CT

Individual office suite with windows and shared common area. Easy access to I-84. Ideal for Therapist or Professional office \$600 NNN Per Month Per Office

Size: +/- 143 sq. ft 306 B

+/- 156 sq. ft.306 C

Zone: CA 80

Utilities: City Water & Sewer

Heating & Cooling: Heat Pump Cooling: Central Air

Year Built: 1984

Mick Consalvo 203.241-5188 mconsalvo@towercorp.com