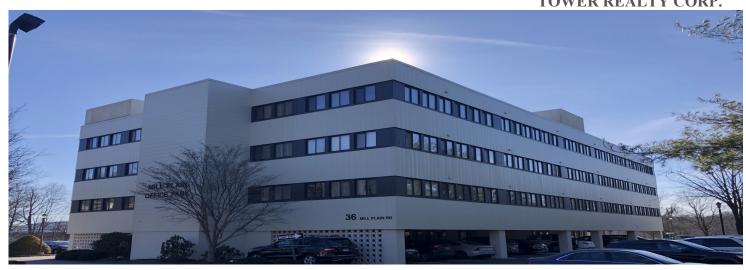

## 36 Mill Plain Road, Suite 306 B, 306C Danbury, CT

Individual office suite with windows and shared common area. Easy access to I-84. Ideal for Therapist or Professional office \$600 NNN Per Month Per Office

Size: +/- 143 sq. ft 306 B

+/- 156 sq. ft.306 C

Zone: CA 80

Utilities: City Water & Sewer

Heating & Cooling: Heat Pump Cooling: Central Air

Year Built: 1984

Mick Consalvo 203.241-5188 mconsalvo@towercorp.com