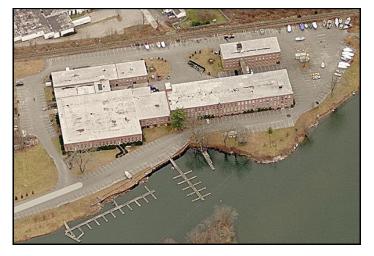

# ~ FOR LEASE ~ OFFICE SPACE 143 WEST STREET, NEW MILFORD, CT

Historic, fully restored 130,000 SF Historic Mill Building, 1/2 mile south of New Milford town green on the banks of the Housatonic inlet by Lake Lillinonah. Convenient to Routes 7, 202, and 67. Building has 12' operating windows, wood planked floors, natural brick interiors, is internet (cable) ready, fiber optic T1 on site and much more. Must see to fully appreciate. Units may be combined for larger suites.