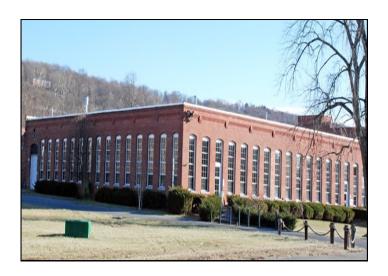

Historic, fully restored 130,000 SF Historic Mill Building, 1/2 mile south of New Milford town green on the banks of the Housatonic inlet by Lake Lillinonah. Convenient to Routes 7, 202, and 67. Building has 12' operating windows, wood planked floors, natural brick interiors, is internet (cable) ready, fiber optic T1 on site and much more. Must see to fully appreciate. Units may be