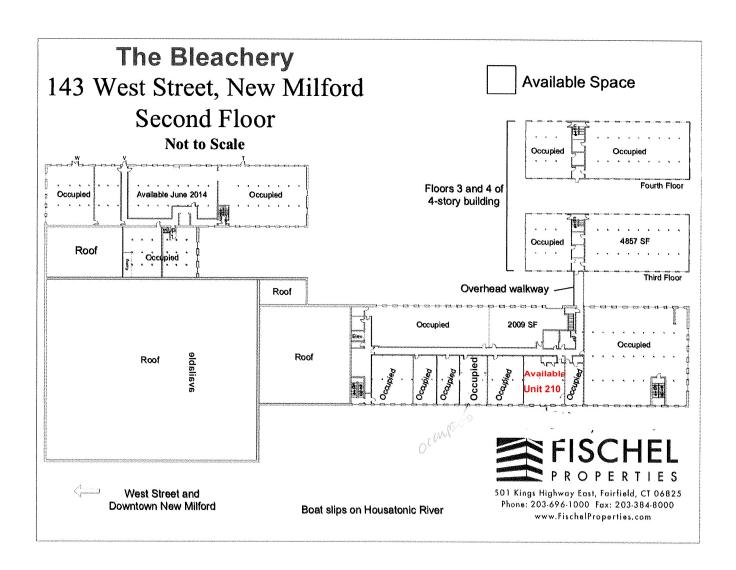

#### **Available Units:**

Unit 102: +/- 1,043 Sq. Ft. - Reception and Two

Offices

Unit 110/112 +/- 4,873 Sq. Ft. - Large Bull Pen and

Four Private offices.

**Unit 210:** +/- 1,137 Sq. Ft. Open Floor Plan

Zone: HRF2 (Commercial)
Utilities: City Water; Sewer

Heating: Gas Heat
Cooling: Central A/C

Parking: 5 Spaces for Every 1,000 Sq. Ft.

**Elevator:** Yes

**Boat Slip:** Free with long term lease.

**Lease Prices:** 

Unit 102: \$1,200 + Utilities Unit 110/112: \$10.00 NNN Unit 210: \$1,000 + Utilities