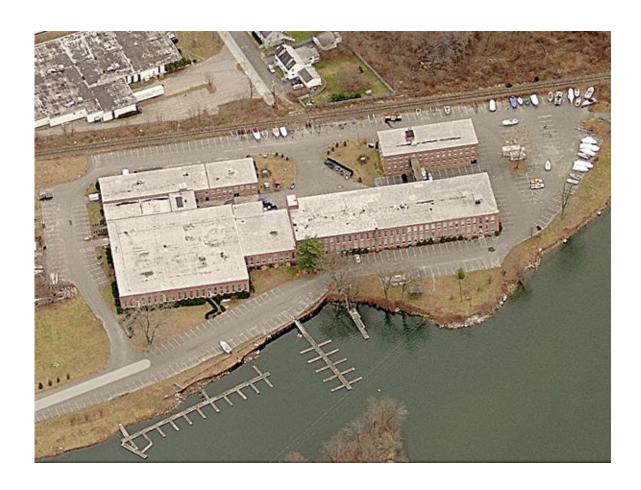

Historic, fully restored 130,000 SF Historic Mill Building, 1/2 mile south of New Milford town green on the banks of the Housatonic inlet by Lake Lillinonah. Convenient to Routes 7, 202, and 67. Building has 12' operating windows, wood planked floors, natural brick interiors, is internet (cable) ready, fiber optic T1 on site and much more. Must see to fully appreciate. Units may be

combined for larger suites. Landlord offering rent concessions and build out!

Mick Consalvo 203.241-5188 mconsalvo@towercorp.com

Tower Realty Corp. / 246 Federal Rd., Suite D26, Brookfield, CT 06804 / www.towercorp.com 203-775-5000 Office / 203-546-7793 Fax