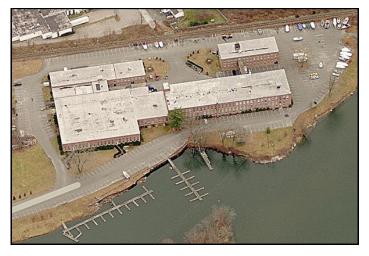

Historic, fully restored 130,000 SF Historic Mill Building, 1/2 mile south of New Milford town green on the banks of the Housatonic inlet by Lake Lillinonah. Convenient to Routes 7, 202, and 67. Building has 12' operating windows, wood planked floors, natural brick interiors, is internet (cable) ready, fiber optic T1 on site and much more. Must see to fully appreciate. Units may be