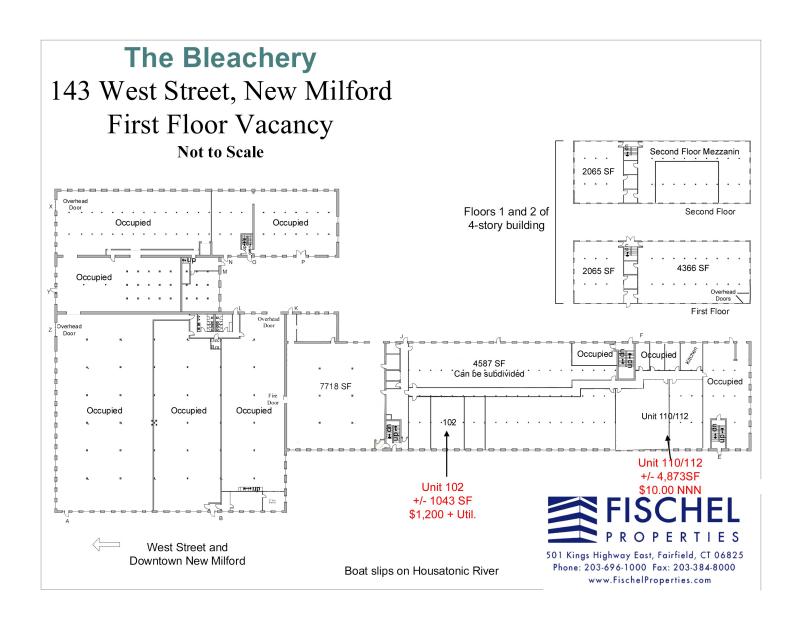

#### **Available Units:**

Unit 102: +/- 1,043 Sq. Ft. - Reception and Two

Offices

Unit 110/112 +/- 4,873 Sq. Ft. - Large Bull Pen and

Four Private offices.

**Unit 210:** +/- 1,137 Sq. Ft. Open Floor Plan

Zone: HRF2 (Commercial)
Utilities: City Water; Sewer

Heating: Gas Heat
Cooling: Central A/C

Parking: 5 Spaces for Every 1,000 Sq. Ft.

**Elevator:** Yes

**Boat Slip:** Free with long term lease.

**Lease Prices:** 

Unit 102: \$1,200 + Utilities Unit 110/112: \$10.00 NNN Unit 210: \$1,000 + Utilities