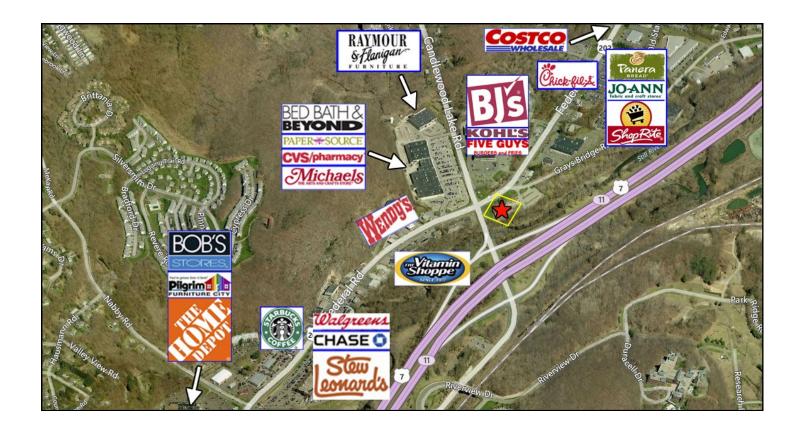

## **Broker Incentive - Full Commission to Leasing Agent**

67 Federal Road, Unit 102 Brookfield, CT

Lease Price: \$20.00 NNN

NNN = +/- \$5.00

Broker incentive! Full commission to leasing agent! Ideal retail, medical or office location with amazing exposure in the heart of Federal Road. Be neighbors with BJs, Kohl's, Raymour & Flanigan, Bed Bath and Beyond, CVS, Michaels, Costco, Starbucks, and other major retailers. Easy access to Super 7 and I-84 Exit 7 on/off ramps.

## ~ LOCATION MAP ~

67 FEDERAL ROAD BROOKFIELD, CT

Mick Consalvo 203.241-5188 mconsalvo@towercorp.com

Michael Dimyan 203.948-2891 mdimyan@towercorp.com