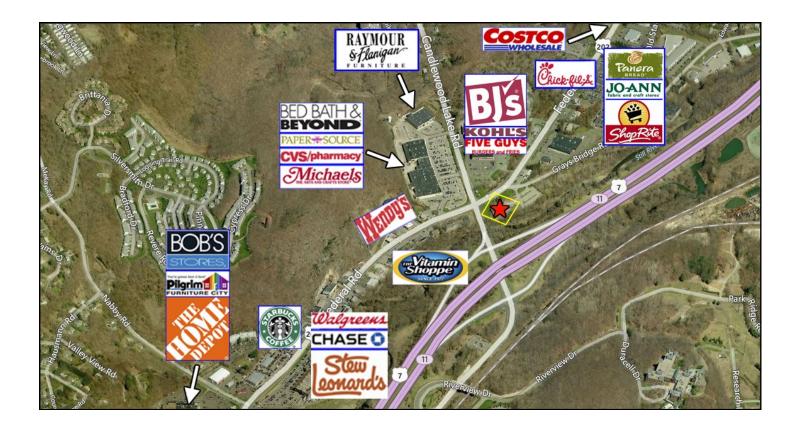

## RETAIL, MEDICAL or OFFICE SPACE

67 Federal Road, Unit 102 Brookfield, CT

Lease Price: \$12.00 NNN

NNN = +/- \$5.75

Ideal retail, medical or office location with amazing exposure in the heart of Federal Road. Be neighbors with BJs, Kohl's, Raymour & Flanigan, Bed Bath and Beyond, CVS, Michaels, Costco, Starbucks, and other major retailers. Easy access to Super 7 and I-84 Exit 7 on/off ramps.

## ~ LOCATION MAP ~

67 FEDERAL ROAD BROOKFIELD, CT

Mick Consalvo 203.241-5188 mconsalvo@towercorp.com

Michael Dimyan 203.948-2891 mdimyan@towercorp.com