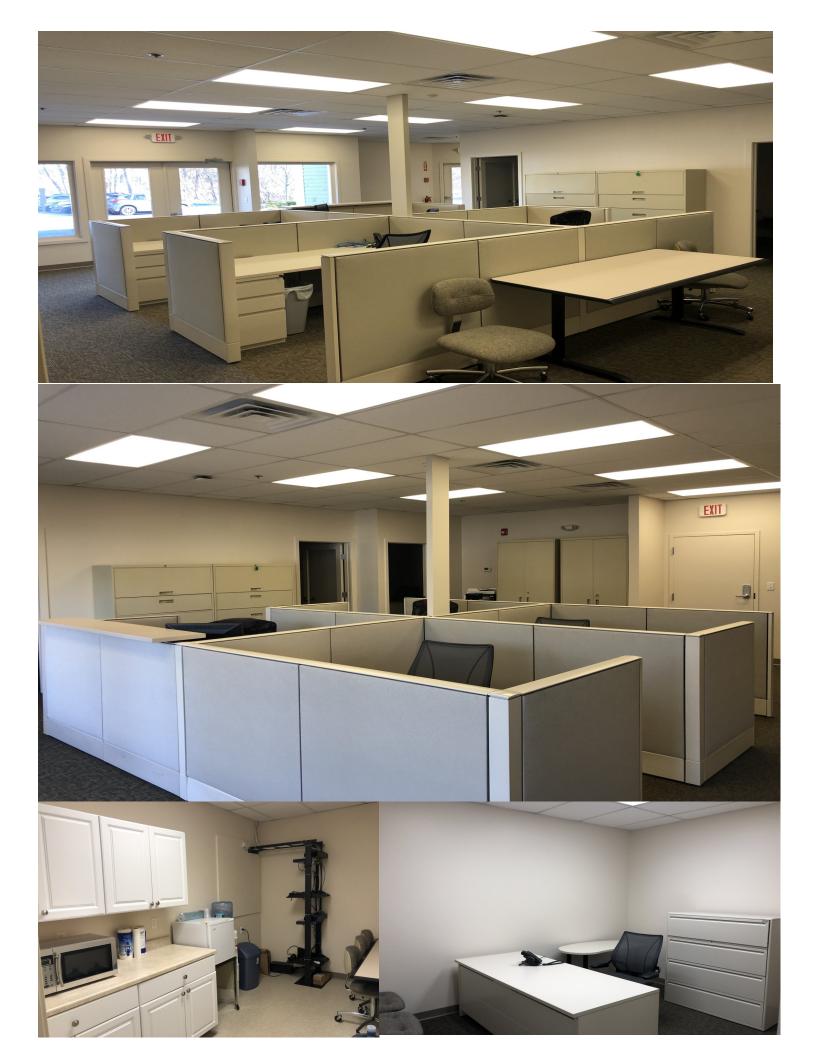

Size: +/- 1,284Sq. Ft.

Layout: Recreation area, open bull

pen, 3 private offices, and

kitchenette

Year Built: 1989

Zone: IRC 80/40

Traffic Count: +/- 31,744 Vehicles

(2019)