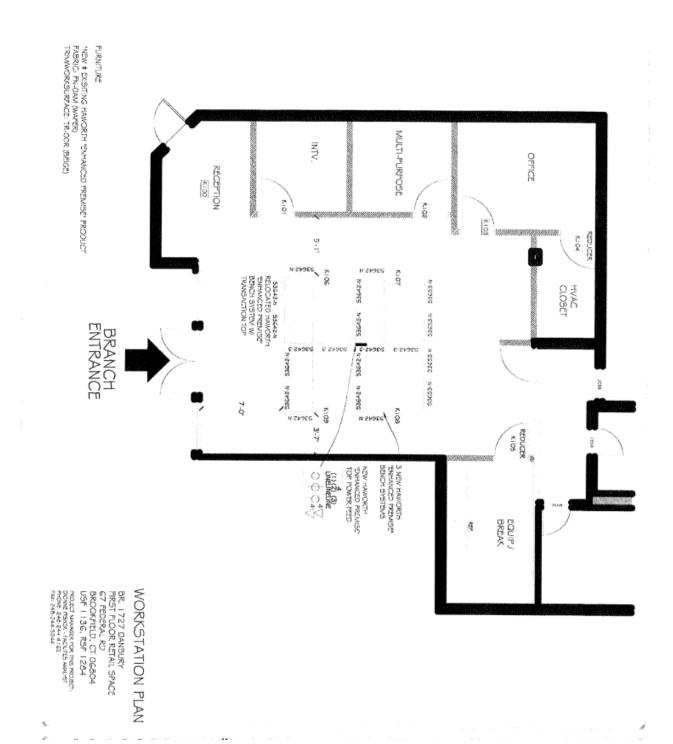

Size: +/- 1,284Sq. Ft.

Layout: Recreation area, open bull

pen, 3 private offices, and

kitchenette

Year Built: 1989

Zone: IRC 80/40

Traffic Count: +/- 31,744 Vehicles

(2019)