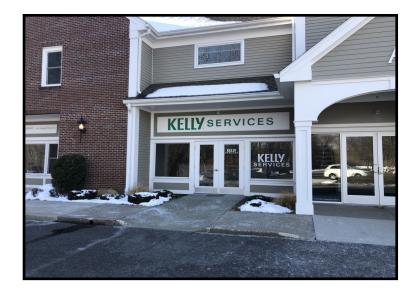

## RETAIL, MEDICAL or OFFICE SPACE

67 Federal Road, Unit 102 Brookfield, CT

Lease Price: \$12.00 NNN

NNN = +/- \$5.75

Ideal retail, medical or office location with amazing exposure in the heart of Federal Road. Be neighbors with BJs, Kohl's, Raymour & Flanigan, Bed Bath and Beyond, CVS, Michaels, Costco, Starbucks, and other major retailers. Easy access to Super 7 and I-84 Exit 7 on/off ramps.