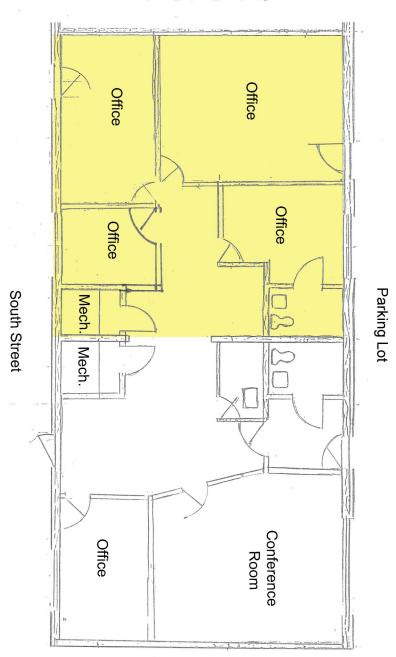

## ~ FLOOR PLAN~

24 Shelter Rock Road, Unit 2, Danbury, CT

Size: +/- 1,000 Sq. Ft.

Zoning: CN5

Combined Layout: Reception, Three Private

Offices and Private Bath

Heating: Electric Heat Pump

Cooling: Central A/C

Plumbing: One Private Bath

Utilities: City Water and Sewer