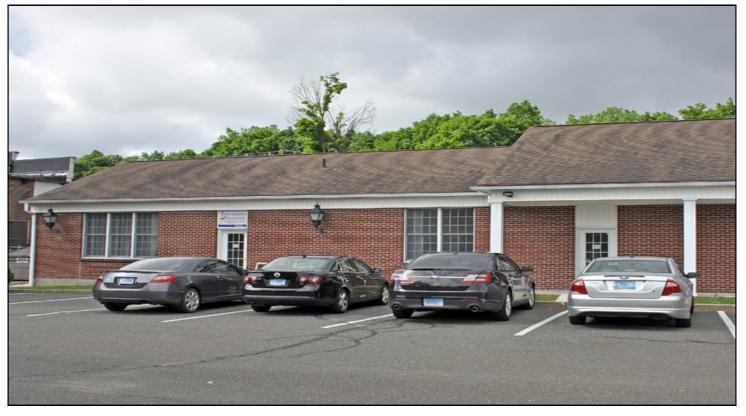

#### IDEAL UNIT FOR PROFESSIONAL OFFICE OR MEDICAL

24 Shelter Rock Road, Unit 2 Danbury, CT Lease Price: \$1,100 Monthly + Utilities

### **First Two Months Free!**

1,000 sq. ft. unit ideal for professional office or medical use. Unit features reception, private offices, private bath, central A/C and is wired for alarm. Bright space with lots of windows and plenty of parking.

Size: +/- 1,000 Sq. Ft.

Zoning: CN5

Combined Layout: Reception, Three Private

Offices and Private Bath

Heating: Electric Heat Pump

Cooling: Central A/C

Plumbing: One Private Bath

Utilities: City Water and Sewer