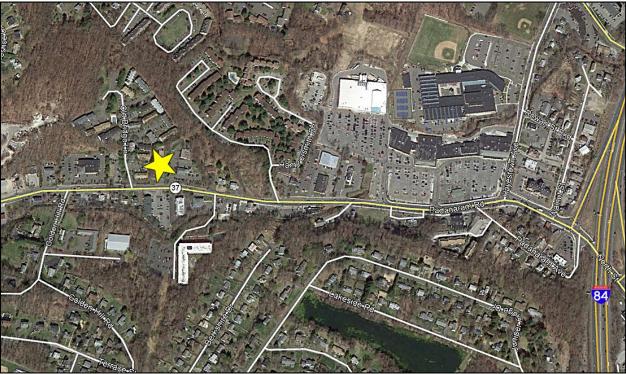

## 23 Padanaram Road, Unit 5 Danbury, CT Lease Price: \$900 Gross + Utilities

Location! Location! Former barber shop ready to go 700 sq. ft. of prime retail space in plaza with parking and exposure on great road with heavy traffic. Ideal for any retail use.