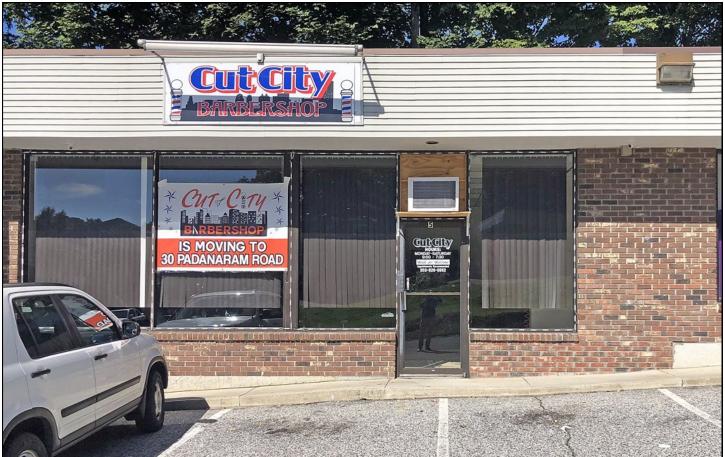

## 23 Padanaram Road, Unit 5 Danbury, CT Lease Price: \$900 Gross + Utilities

Location! Location! Former barber shop ready to go 700 sq. ft. of prime retail space in plaza with parking and exposure on great road with heavy traffic. Ideal for any retail use.