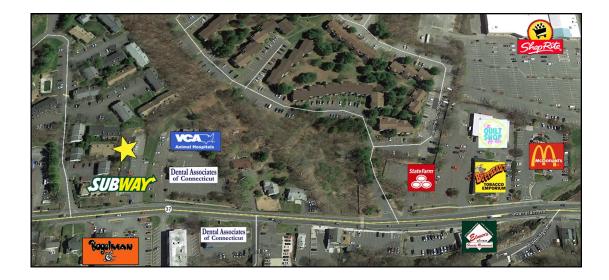

## 23 Padanaram Road, Unit 5 Danbury, CT Lease Price: \$900 Gross + Utilities

Location! Location! Former barber shop ready to go 700 sq. ft. of prime retail space in plaza with parking and exposure on great road with heavy traffic. Ideal for any retail use.