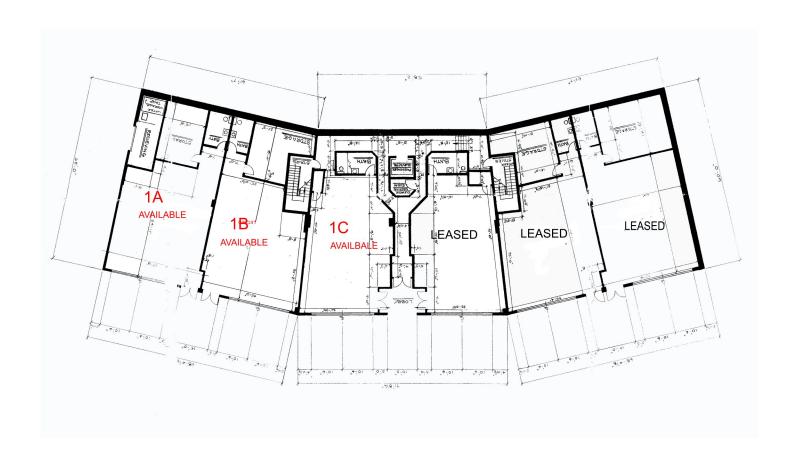

Size: A-1 +/- 1,823

A-2 +/- 1,693

A-3 +/- 1,296

\*Units can be combined

Zone: C-2

Heating: Electric Heat Pump

Cooling: Central A/C
Plumbing: Private Bath

Utilities: Well Water; Sewer

## ~ LAYOUT~

Mick Consalvo 203.241-5188 mconsalvo@towercorp.com

Joe Dimyan 203.313-3920 jdimyan@towercorp.com