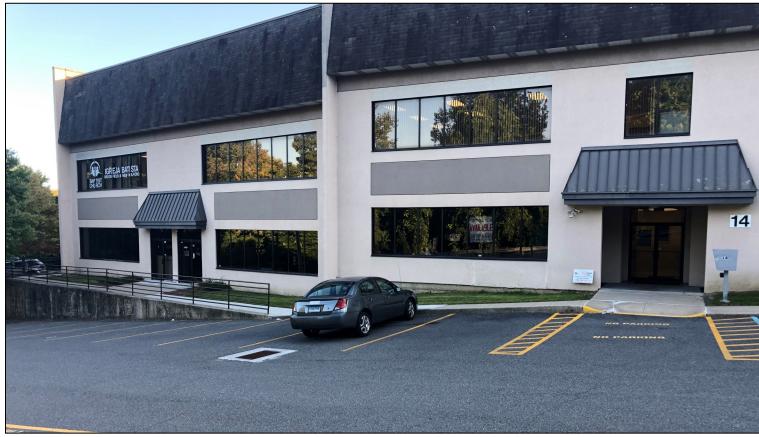

## CONVENIENT LCATION FOR OFFICE, ASSEMBLY OR RECREATIONAL USE

14 Del Mar Drive, Brookfield, CT

**Lease Prices: \$14 Gross + Utilities and Sewer** 

Ground level units! Building is in great location on the corner of Federal Road (Route 7) and Delmar Drive. Ideal for office, light industrial or recreational use. Easy access to Super 7 and I-84!