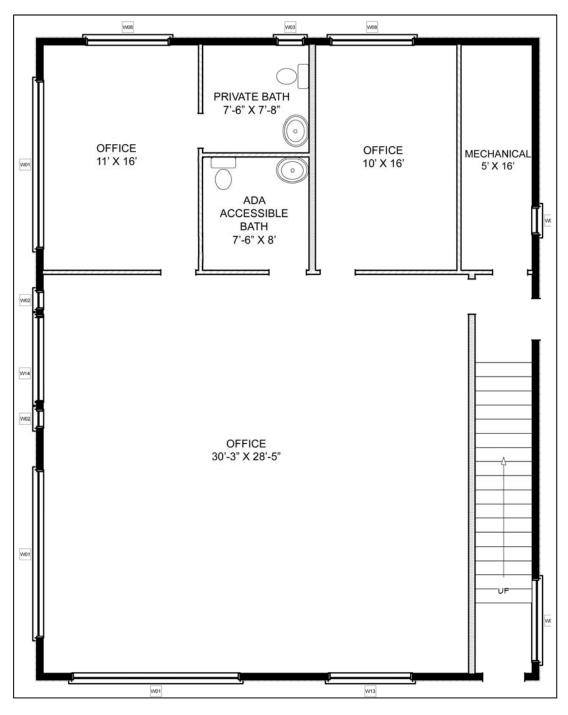

### **LAYOUT**

329 DANBURY ROAD (ROUTE 7) NEW MILFORD, CT

Mick Consalvo 203.241-5188 mconsalvo@towercorp.com

Size: +/- 1,656 Sq. Ft.

Layout: Open Floor Plan with

Two Baths

Zone: IC (Commercial)

Year Built: 2019

Traffic Count: +/- 13,234 Vehicles Daily

(2017)

Heating: Gas Heat
Cooling: Central A/C