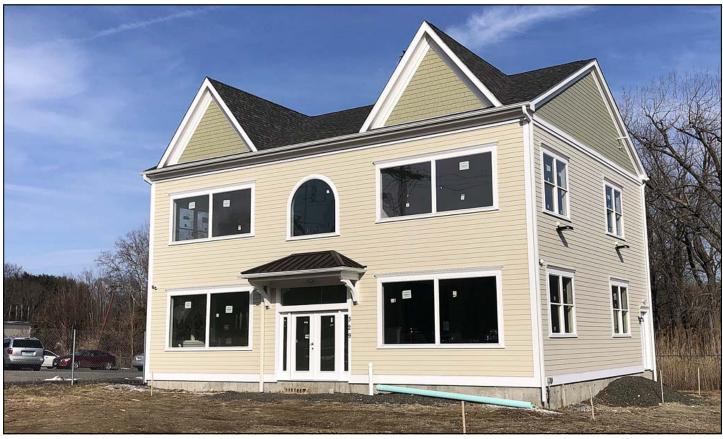

### **BRAND NEW RETAIL or OFFICE SPACE**

329 Danbury Road (Route 7), Unit 1 New Milford, CT

**Lease Price:** \$2,400 + Util.

New construction on Route 7! Building features: 12' ceilings, amazing windows and signage on busy Danbury Road. Ideal for retail or office use.

Size: +/- 1,656 Sq. Ft.

Layout: Open Floor Plan with

Two Baths

Zone: IC (Commercial)

Year Built: 2019

Traffic Count: +/- 13,234 Vehicles Daily

(2017)

Heating: Gas Heat
Cooling: Central A/C