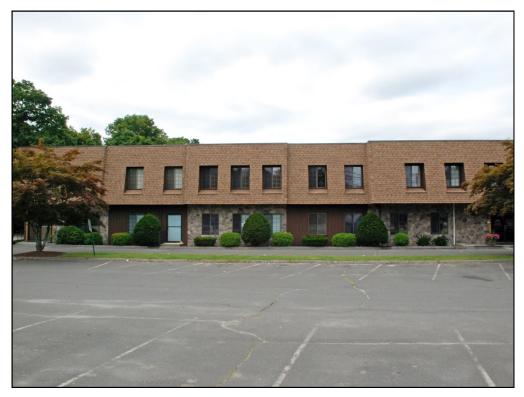

## FIRST FLOOR OFFICE CONDOMINIUM BROOKFIELD OFFICE PARK

304 Federal Road (Route 7), Unit 212/213 Brookfield, CT

Sale Price: \$119,900 Reduced Lease Price: \$1,575 Monthly + Utilities

First floor office suite with four private offices, reception area, conference room, private bath with shower, and kitchenette. Unit is separately metered for heat, A/C and electric. Building has great parking in front and in rear of property. Easy access to I-84. Ideal for any professional or medical office use.