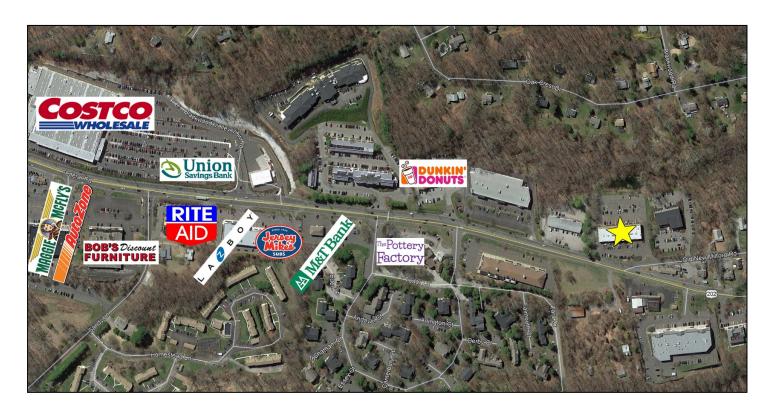

## LOCATION MAP - BROOKFIELD OFFICE PARK

304 FEDERAL ROAD, BROOKFIELD,CT

Mick Consalvo 203.241-5188 mconsalvo@towercorp.com