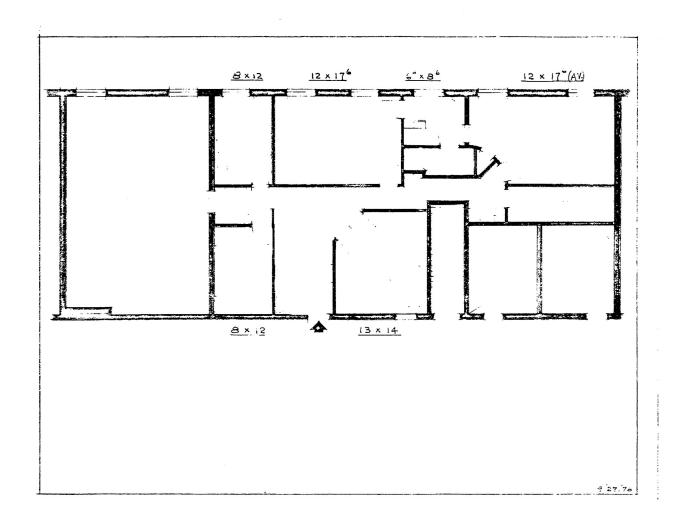

## FIRST FLOOR OFFICE CONDOMINIUM BROOKFIELD OFFICE PARK

304 Federal Road (Route 7), Unit 212/213 Brookfield, CT

Sale Price: \$119,900 Reduced Lease Price: \$1,575 Monthly + Utilities

First floor office suite with four private offices, reception area, conference room, private bath with shower, and kitchenette. Unit is separately metered for heat, A/C and electric. Building has great parking in front and in rear of property. Easy access to I-84. Ideal for any professional or medical office use.

Size: +/- 1,264 Sq. Ft.

Zone: IRC 80/40

Utilities: Well; City Sewer

Heating: Heat Pump

Bath: Private bath with shower and

common bath hallway.

Cooling: Central A/C

Taxes: \$2,502