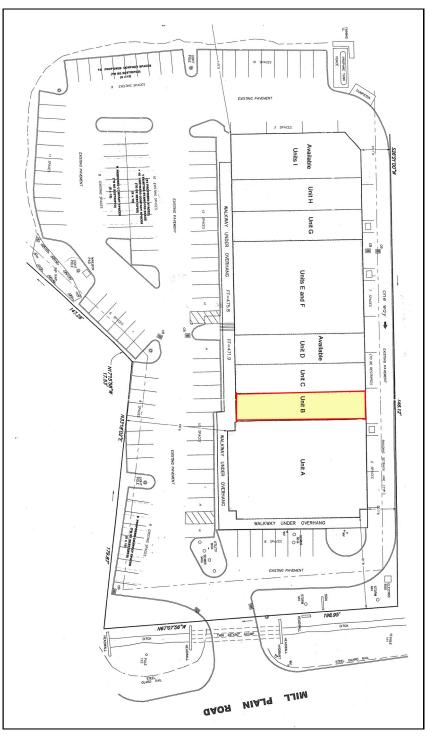

# **BUILDING LAYOUT**

93 MILL PLAIN ROAD DANBURY, CT

Mick Consalvo 203.241-5188 mconsalvo@towercorp.com