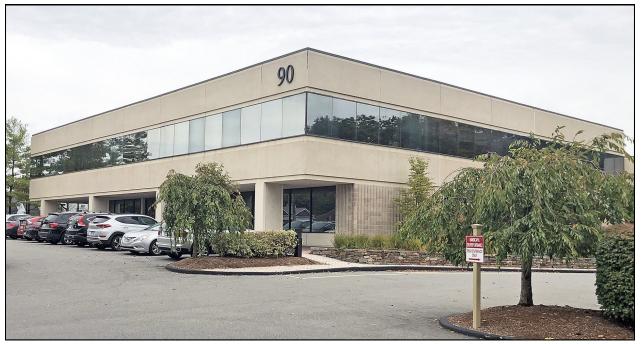

## 90 Grove Street, Unit 107 Ridgefield, CT

#### Sale Price: \$380,000 PRICE REDUCED

First floor office/medical condominium with side entry in Class A building with grand marble entry, fitness room, and excellent location to walk to Ridgefield's vibrant downtown.

**Building Features:** 

- Class A Office Building
- Marble Entrance
- Fitness Center
- Shared Conference Rooms
- Walking Distance to Vibrant Downtown

Michael Dimyan 203.948-2891 mdimyan@towercorp.com

Size: