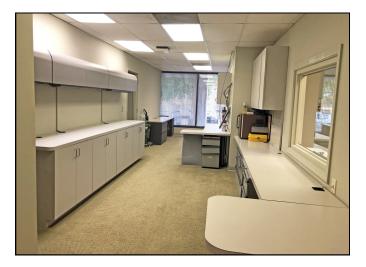

Unit Highlights:

+/- 2,618 Sq. Ft.

Floor to Ceiling Windows, Waiting Room, Private Offices, Exam Rooms, and X-Ray Rooms

| Zone:           | B-3                       |
|-----------------|---------------------------|
| Year Built:     | 1986                      |
| Date Renovated: | 2000                      |
| Heating:        | Gas                       |
| Cooling:        | Central A/C               |
| Utilities:      | City Water, Sewer and Gas |
| Common Charges: | \$1,630 Monthly           |
| Taxes:          | \$10,049 Yearly           |
|                 |                           |

# **ADDITIONAL PHOTOS**

90 GROVE STREET, UNIT 107 RIDGEFIELD, CT

Michael Dimyan 203.948-2891 mdimyan@towercorp.com

Mick Consalvo 203.241-5188 mconsalvo@towercorp.com

Tower Realty Corp. / 246 Federal Rd., Suite D26, Brookfield, CT 06804 / <u>www.towercorp.com</u> 203-775-5000 Office / 203-546-7793 Fax