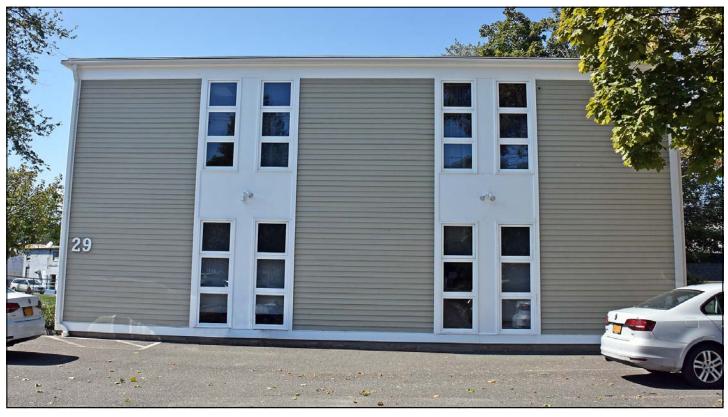

#### FREESTANDING OFFICE BUILDING

29 Taylor Avenue, Bethel, CT

Lease Price: \$349,000 Price Reduced

Bright, well-maintained 3,500 sq. ft. building featuring high ceilings, lots of windows, central a/c and automated generator. Building has T1, high speed cable and is wired for alarm. Units have separate entrances and are individually metered for utilities. Unit 2 currently leased at \$1,000 monthly. Conveniently located within walking distance to downtown Bethel.

Mick Consalvo 203.241-5188 mconsalvo@towercorp.com

Size: +/- 3,500 Sq. Ft.

Layout:

1st Floor: Reception, 2 Private Offices, Bull Pen

Area, Server Room, Kitchen and 1

Bath

2nd Floor: Three Private Offices, Conference

Room and 1 Bath

Land: +/- 0.15 Acres

Zoning: I

Year Built: 1989

Heating: Gas

Cooling: Central A/C

Utilities: City Water; Sewer and Gas

Year Built: 1984

Parking: 12-Car

Taxes: \$8,843 Yearly

Tower Realty Corp. / 246 Federal Rd., Suite D26, Brookfield, CT 06804 / <a href="https://www.towercorp.com">www.towercorp.com</a> 203-775-5000 Office / 203-546-7793 Fax