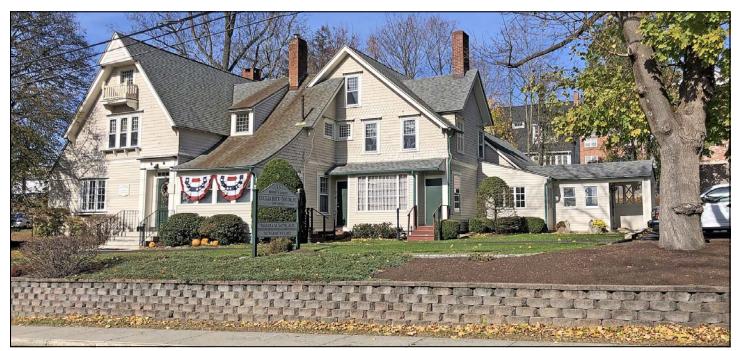

**GREAT DOWNTOWN NEW MILFORD OPPORTUNITY** 

# 15 Bennitt Street New Milford, CT Sale Price: \$375,000

This fully renovated and well-maintained building is ideal for an owner occupant or investor. The owner currently has her office on site and rents out approximately 1,400 sq. ft. to a medical tenant. There is an opportunity to convert the second floor back into a large two bedroom apartment and finish an area for an additional studio apartment. This area has been roughed-in for electrical and plumbing. Additional features: 14 off-street parking spaces (with approved site plan to expand to 18 spaces), Cat-5 wiring, six year old oil burner, new oil tank, 5-zone heating system and four electric meters.

Mick Consalvo 203.241-5188 mconsalvo@towercorp.com Building Size:

+/- 3,582 Sq. Ft. Plus Full Basement and Walk-Up Attic for Storage

|                 | -                                                                     |
|-----------------|-----------------------------------------------------------------------|
| Land:           | +/- 0.41 Acres                                                        |
| Year Built:     | 1882                                                                  |
| Year Renovated: | 2003, 2018                                                            |
| Zoning:         | B1                                                                    |
| Parking:        | Currently 14 Spaces<br>(Approved Site Plan to<br>Expand to 18 Spaces) |
| Heating:        | Oil Heat                                                              |
| Cooling:        | Window/Wall A/C                                                       |
| Plumbing:       | 3 Baths                                                               |
| Utilities:      | City Water and Sewer                                                  |
| Current Taxes:  | \$6,423 Yearly                                                        |