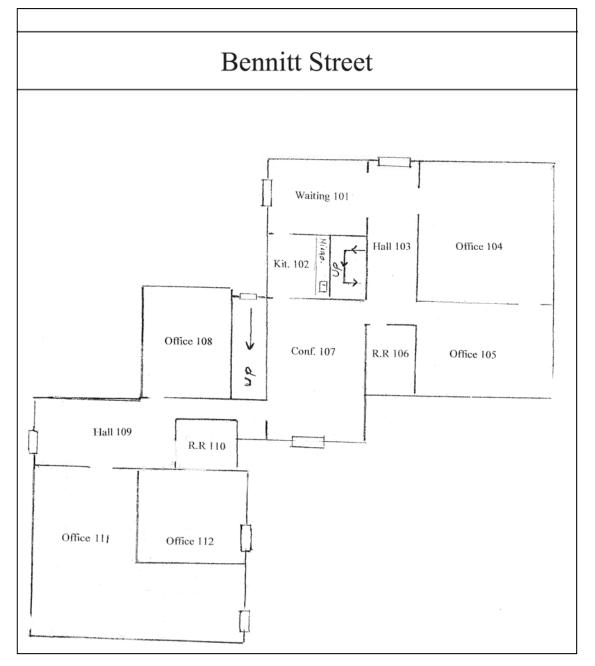

# 15 Bennitt Street New Milford, CT Sale Price: \$375,000

This fully renovated and well-maintained building is ideal for an owner occupant or investor. The owner currently has her office on site and rents out approximately 1,400 sq. ft. to a medical tenant. There is an opportunity to convert the second floor back into a large two bedroom apartment and finish an area for an additional studio apartment. This area has been roughed-in for electrical and plumbing. Additional features: 14 off-street parking spaces (with approved site plan to expand to 18 spaces), Cat-5 wiring, six year old oil burner, new oil tank, 5-zone heating system and four electric meters.

Mick Consalvo 203.241-5188 mconsalvo@towercorp.com Building Size:

+/- 3,582 Sq. Ft. Plus Full Basement and Walk-Up Attic for Storage

|                 | -                                                                     |
|-----------------|-----------------------------------------------------------------------|
| Land:           | +/- 0.41 Acres                                                        |
| Year Built:     | 1882                                                                  |
| Year Renovated: | 2003, 2018                                                            |
| Zoning:         | B1                                                                    |
| Parking:        | Currently 14 Spaces<br>(Approved Site Plan to<br>Expand to 18 Spaces) |
| Heating:        | Oil Heat                                                              |
| Cooling:        | Window/Wall A/C                                                       |
| Plumbing:       | 3 Baths                                                               |
| Utilities:      | City Water and Sewer                                                  |
| Current Taxes:  | \$6,423 Yearly                                                        |