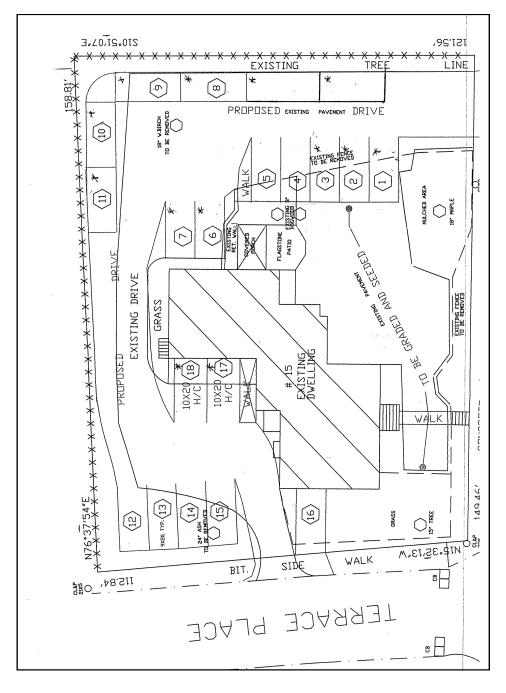

pproved Site Plan to Expand to 18 Spaces)

Heating: Oil Heat

Cooling: Window/Wall A/C

Plumbing: 3 Baths

Utilities: City Water and Sewer

Current Taxes: \$6,423 Yearly

Tower Realty Corp. / 246 Federal Rd., Suite D26, Brookfield, CT 06804 / www.towercorp.com 203-775-5000 Office / 203-546-7793 Fax

# ADDITIONAL PHOTOS - EXTERIOR











Mick Consalvo 203.241-5188 mconsalvo@towercorp.com

# **ADDITIONAL PHOTOS - INTERIOR**















Mick Consalvo 203.241-5188 mconsalvo@towercorp.com

# **ADDITIONAL PHOTOS - INTERIOR**













Mick Consalvo 203.241-5188 mconsalvo@towercorp.com

# **ADDITIONAL PHOTOS - INTERIOR**











Mick Consalvo 203.241-5188 mconsalvo@towercorp.com

#### FIRST FLOOR LAYOUT







Mick Consalvo 203.241-5188 mconsalvo@towercorp.com

#### **SITE PLAN**







Mick Consalvo 203.241-5188 mconsalvo@towercorp.com

# **LOCATION MAP**







Mick Consalvo 203.241-5188 mconsalvo@towercorp.com