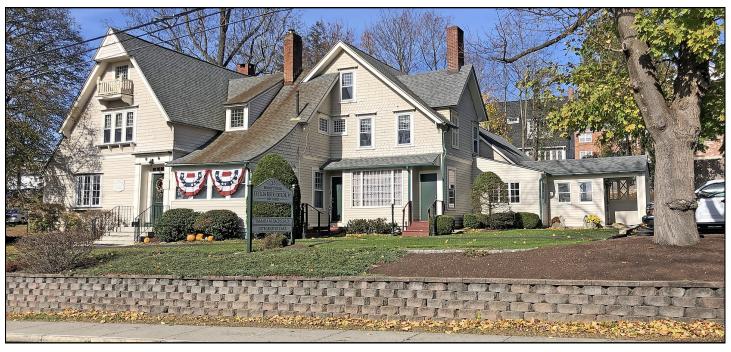

#### GREAT DOWNTOWN NEW MILFORD OPPORTUNITY

15 Bennitt Street New Milford, CT

Sale Price: Reduced \$349,900

This fully renovated and well-maintained building is ideal for an owner occupant or investor. The owner currently has her office on site and rents out approximately 1,400 sq. ft. to a medical tenant. There is an opportunity to convert the second floor back into a large two bedroom apartment and finish an area for an additional studio apartment. This area has been roughed-in for electrical and plumbing. Additional features: 14 off-street parking spaces (with approved site plan to expand to 18 spaces), Cat-5 wiring, six year old oil burner, new oil tank, 5-zone heating system and four electric meters.

Mick Consalvo 203.241-5188 mconsalvo@towercorp.com

Building Size: +/- 3,582 Sq. Ft.

Plus Full Basement and Walk-Up Attic for Storage

Land: +/- 0.41 Acres

Year Built: 1882

Year Renovated: 2003, 2018

Zoning: B1

Parking: Currently 14 Spaces

(Approved Site Plan to Expand to 18 Spaces)

Heating: Oil Heat

Cooling: Window/Wall A/C

Plumbing: 3 Baths

Utilities: City Water and Sewer

Current Taxes: \$6,423 Yearly

Tower Realty Corp. / 246 Federal Rd., Suite D26, Brookfield, CT 06804 / www.towercorp.com 203-775-5000 Office / 203-546-7793 Fax