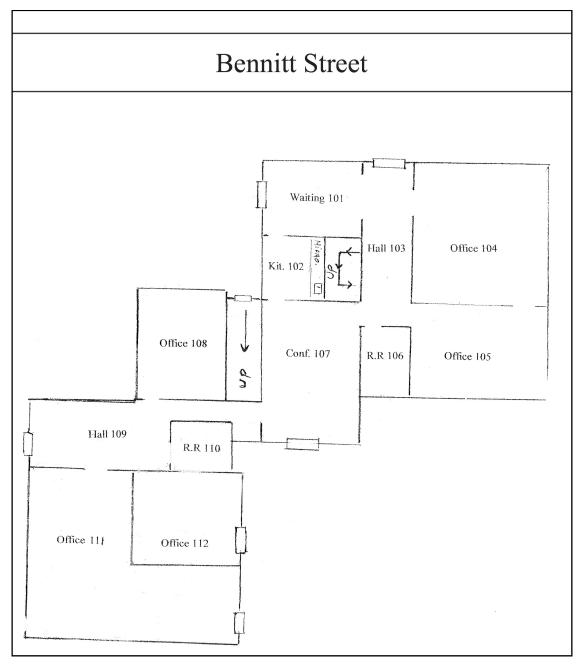

1882

Year Renovated: 2003, 2018

Zoning: B1

Parking: Currently 14 Spaces

(Approved Site Plan to Expand to 18 Spaces)

Heating: Oil Heat

Cooling: Window/Wall A/C

Plumbing: 3 Baths

Utilities: City Water and Sewer

Current Taxes: \$6,423 Yearly

Tower Realty Corp. / 246 Federal Rd., Suite D26, Brookfield, CT 06804 / www.towercorp.com 203-775-5000 Office / 203-546-7793 Fax

# ADDITIONAL PHOTOS - EXTERIOR











Mick Consalvo 203.241-5188 mconsalvo@towercorp.com

# **ADDITIONAL PHOTOS - INTERIOR**















Mick Consalvo 203.241-5188 mconsalvo@towercorp.com

# **ADDITIONAL PHOTOS - INTERIOR**













Mick Consalvo 203.241-5188 mconsalvo@towercorp.com

# **ADDITIONAL PHOTOS - INTERIOR**











Mick Consalvo 203.241-5188 mconsalvo@towercorp.com

#### FIRST FLOOR LAYOUT







Mick Consalvo 203.241-5188 mconsalvo@towercorp.com

#### **SITE PLAN**







Mick Consalvo 203.241-5188 mconsalvo@towercorp.com

# **LOCATION MAP**







Mick Consalvo 203.241-5188 mconsalvo@towercorp.com