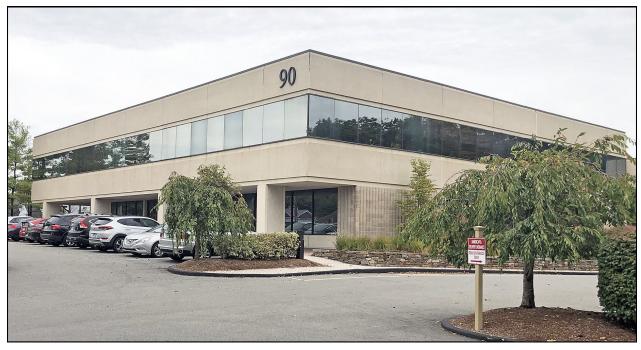

## CLASS A OFFICE/MEDICAL CONDOMINIUM

90 Grove Street, Unit 107 Ridgefield, CT

Sale Price: \$350,000 PRICE REDUCED

First floor office/medical condominium with side entry in Class A building with grand marble entry, fitness room, and excellent location to walk to Ridgefield's vibrant downtown.

## **Building Features:**

- Class A Office Building
- Marble Entrance
- Fitness Center
- Shared Conference Rooms
- Walking Distance to Vibrant Downtown

Size: +/- 2,618 Sq. Ft.

Unit Highlights: Floor to Ceiling Windows,