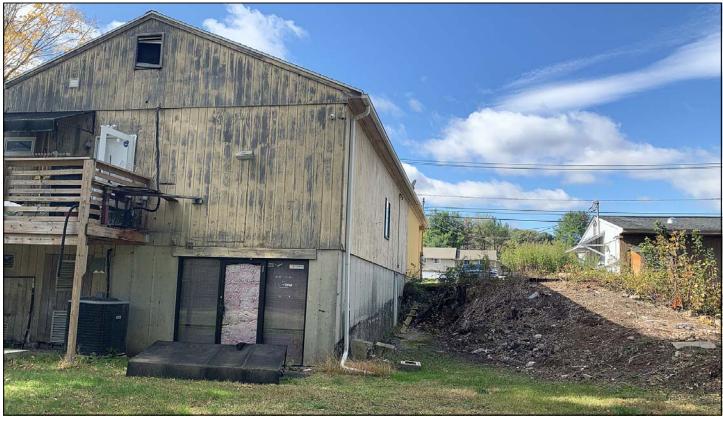

## STORAGE SPACE

471 Danbury Road, Unit B New Milford, CT

Lease Price: \$600 + Util.

1,600 sq. ft. storage space conveniently located on Route 7. Priced to rent!

Size: +/- 1,600 Sq. Ft.

Zone: I-C

Ceiling Height: +/- 13 Ft.

Year Built: 1973

Utilities: Well and Sewer

Mick Consalvo 203.241-5188 mconsalvo@towercorp.com

Joe Dimyan 203.313-3920 jdimyan@towercorp.com

Tower Realty Corp. / 246 Federal Rd., Suite D26, Brookfield, CT 06804 / www.towercorp.com