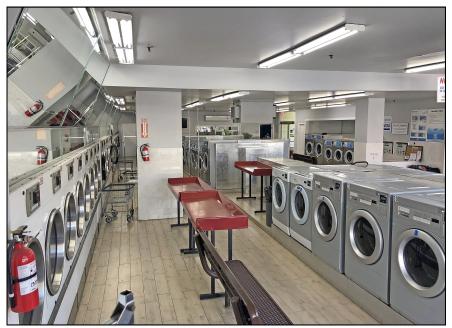

# **ADDITIONAL PHOTOS**

## 38 BRIDGE STREET, NEW MILFORD, CT

Mick Consalvo 203.241-5188 mconsalvo@towercorp.com

Michael Dimyan 203.948-2891 mdimyan@towercorp.com

LAUNDROMAT EQUIPMENT LIST

## 38 BRIDGE STREET, NEW MILFORD, CT

| <u>Washers</u><br>- Wascomat - 18 lb - 10<br>- Wascomat - 30 lb - 14<br>- Wascomat - 62 lb - 6                                                                 |    |
|----------------------------------------------------------------------------------------------------------------------------------------------------------------|----|
| Propane Dryers<br>- Huesbch JT0270, 25 single pocket<br>- Huesbch JTO300, 3 stack dryers, 6 pockets                                                            |    |
| <u>Misc. Items</u><br>- 16 folding tables<br>- Laundry Carts<br>- 12 Column Soap Machine<br>- 2 VTM's<br>- 1 Diamond Center (Credit/Debit Machine)<br>- 2 TV's |    |
| <ul> <li>** Upgrades in February 2017</li> <li>Installed 20 new washers and card system,</li> <li>Upgraded outdoor and window signage and lighting</li> </ul>  | g. |