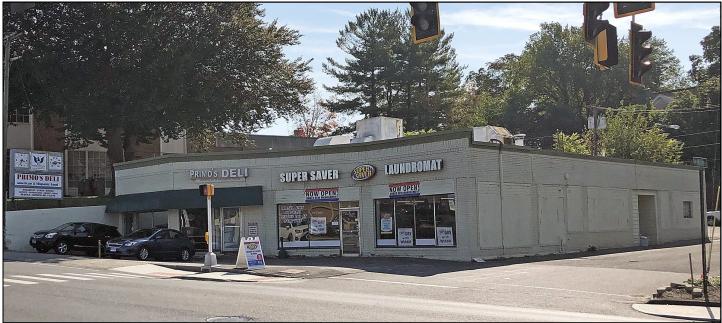

## LAUNDROMAT BUSINESS AND REAL ESTATE

## 38 Bridge Street, New Milford, CT Sale Price: \$749,000 REDUCED

The property currently has two long time tenants, Primo Deli (+/- 1,700 sf) and Super Saver Laundromat (+/- 3,700 sf). The laundromat business and equipment are included in the purchase price. The laundromat has been on site since 1993. The laundromat's gross income is approximately \$200,000 per year. The laundromat has 30 new washers and has a completely remodeled interior. \*Seller financing possible.