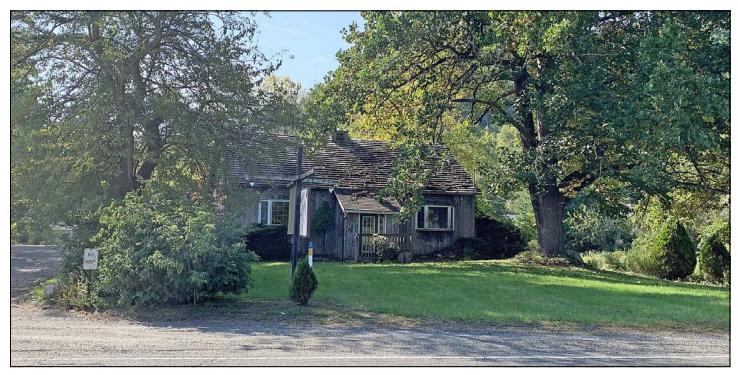

#### RENOVATION OR DEVELOPMENT OPPORTUNITY FORMER INN AND RESTAURANT ON 4.05 ACRES

### 329 Kent Road New Milford, CT

### Sale Price: \$495,000

Great investment opportunity! Former Inn on 4.05 acres with 525 ft. of frontage on Route 7. Property consist of 4 buildings. Building 1 was used as former Inn and restaurant. Building 2 is a former retail store. Building 3 and 4 consist of four apartments. Feasibility study in place for 26 residential units. Building Size: -