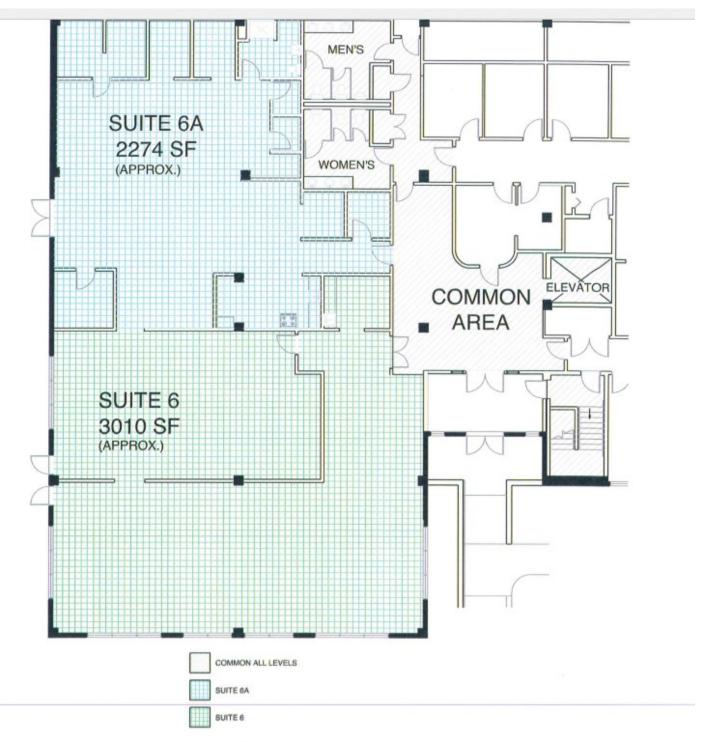

Available: Unit 6:

Unit 6: +/- 3,010 Sq. Ft. Unit 6A: +/- 2,,274Sq. Ft. Combined: +/- 5,430 Sq. Ft.

Year Built: 1987 Zone: C-1

Utilities: Well; Sewer and Gas Power: 200 Amp/3 Phase

Ceiling Height: 14 Ft.

Loading: 1 Double Door,

Tower Realty Corp. / 246 Federal Rd., Suite D26, Brookfield, CT 06804 / <a href="https://www.towercorp.com">www.towercorp.com</a> 203-775-5000 Office / 203-546-7793 Fax

LOWER LEVEL FLOOR PLAN