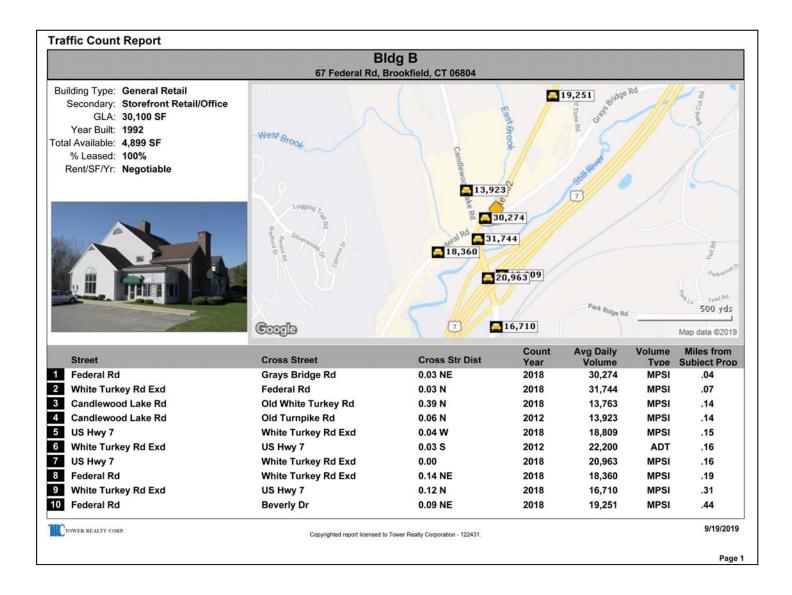

#### TRAFFIC COUNT REPORT

Size Options:

Building A: +/- 2,440 Sq. Ft. Building B: +/- 1,075 Sq. Ft. +/- 1,325 Sq. Ft.

Year Built: 1989

Zone: IRC 80/40

Traffic Count: +/- 31,744 Vehicles

(2019)

Parking: +/- 150 Spaces

Heating/Cooling: Propane Heat/Central A/C