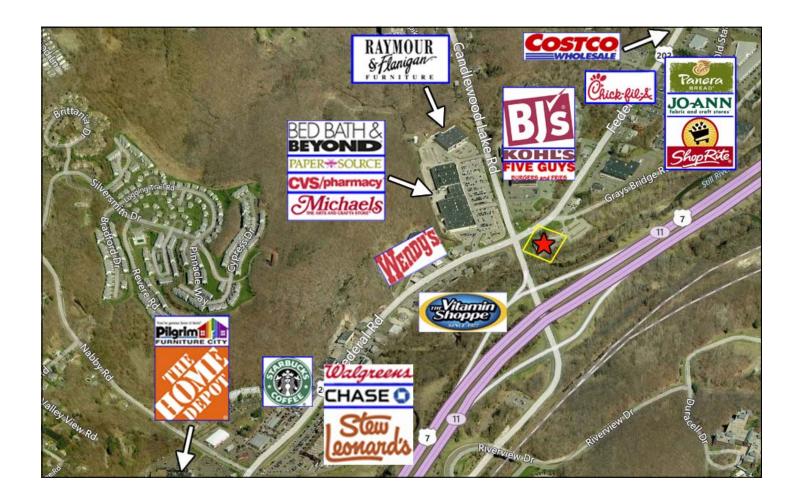

### **LOCATION MAP**

67 FEDERAL ROAD, BROOKFIELD, CT

Mick Consalvo 203.241-5188 mconsalvo@towercorp.com

Michael Dimyan 203.948-2891 mdimyan@towercorp.com