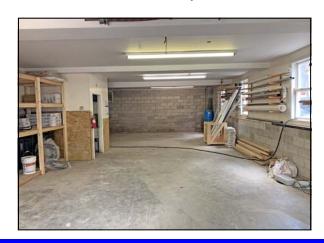

## INDUSTRIAL SPACE WEST SIDE OF DANBURY

4 Old Mill Plain Road, Unit 5 Danbury, CT

Lease Price: \$1,500 + Util.

1,104 sq. ft. industrial space with 10 ft. drive in door. Unit has private bathroom. Building has great parking and is conveniently located on the west side of Danbury.

Size: +/- 1,104 Sq. Ft. Loading: 1 Drive-In Door

Power: 200 Amp, 3 Phase

Zone: CA-80 Ceiling Height: +/- 13 Ft.

Year Built: 1970

Heating: Gas Heat

Utilities: City Water, Sewer and Gas

Joe Dimyan 203.313-3920 jdimyan@towercorp.com