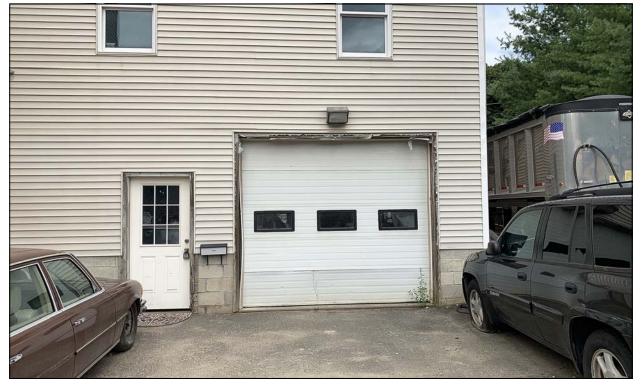

## INDUSTRIAL SPACE WEST SIDE OF DANBURY

4 Old Mill Plain Road, Unit 5 Danbury, CT

Lease Price: \$1,500 + Util.

1,104 sq. ft. industrial space with 10 ft. drive in door. Unit has private bathroom. Building has great parking and is conveniently located on the west side of Danbury.

Size: +/- 1,104 Sq. Ft. Loading: 1 Drive-In Door

Power: 200 Amp, 3 Phase

Zone: CA-80 Ceiling Height: +/- 13 Ft.

Year Built: 1970

Heating: Gas Heat

Utilities: City Water, Sewer and Gas

Joe Dimyan 203.313-3920 jdimyan@towercorp.com