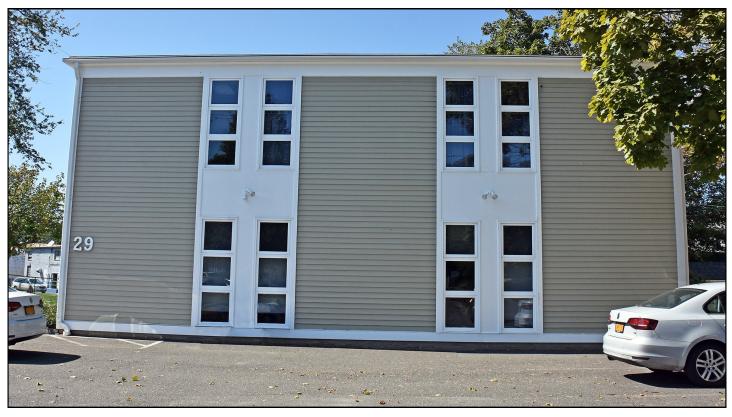

#### FIRST FLOOR OFFICE SPACE

# 29 Taylor Avenue, Unit 1 Bethel, CT

## Lease Price: \$1,000+ Utilities Price Reduced

1,750 sq. ft. first floor office space featuring high ceilings, lots of windows and hardwood floors. Building has automated generator, T1, high speed cable, central a/c and is wired for alarm. Units have separate entrances and are individually metered for utilities. Conveniently located within walking distance to downtown Bethel. Building also available for sale.

29 TAYLOR AVENUE, BETHEL, CT

Mick Consalvo 203.241-5188 mconsalvo@towercorp.com

Tower Realty Corp. / 246 Federal Rd., Suite D26, Brookfield, CT 06804 / <u>www.towercorp.com</u> 203-775-5000 Office / 203-546-7793 Fax