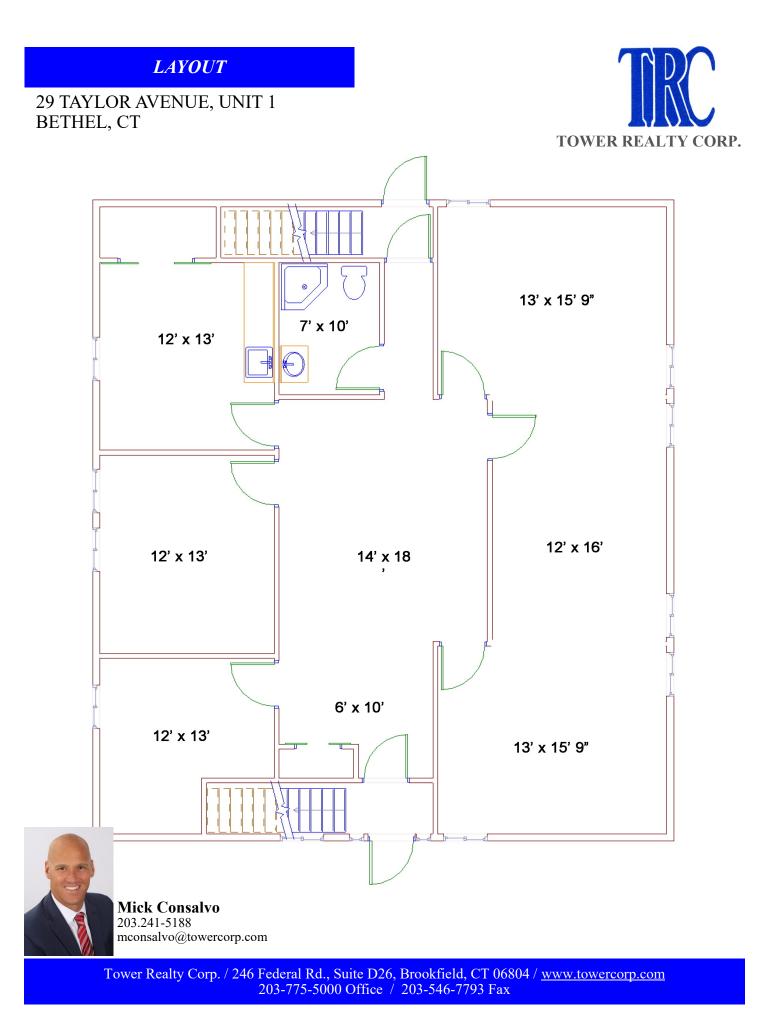

|   | Size:       | +/- 1,750 Sq. Ft.                                                                              |
|---|-------------|------------------------------------------------------------------------------------------------|
|   | Layout:     | Reception, 2 Private Offices, Bull Pen<br>Area, Server Room, Kitchen and 1 Bath<br>with Shower |
| , | Zoning:     | Ι                                                                                              |
|   | Land:       | +/- 0.15 Acres                                                                                 |
|   | Year Built: | 1989                                                                                           |
|   | Heating:    | Gas                                                                                            |
|   | Cooling:    | Central A/C                                                                                    |
|   | Utilities:  | City Water; Sewer and Gas                                                                      |
|   | Year Built: | 1984                                                                                           |
|   | Parking:    | +/- 12 Spaces                                                                                  |