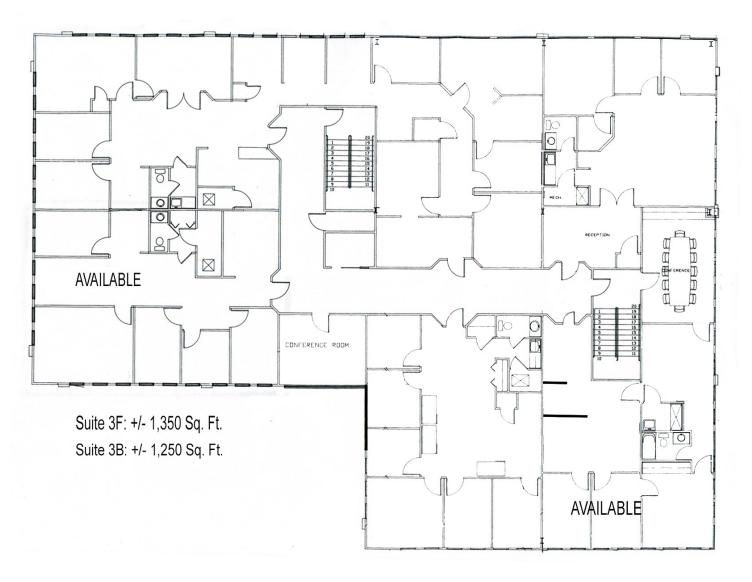

Available:

Suite 3F: +/- 1,350 Sq. Ft.

Layout:

Suite 3F: Reception Area, 2 Private

Offices, Conference Room, Private Bath and Coffee bar

Zone: C-2

Parking: +/- 104 Spaces

Year Built: 1989

## ~ LAYOUT ~

# 2 OLD NEW MILFORD ROAD, SUITE 3 BROOKFIELD, CT

Mick Consalvo 203.241-5188 mconsalvo@towercorp.com