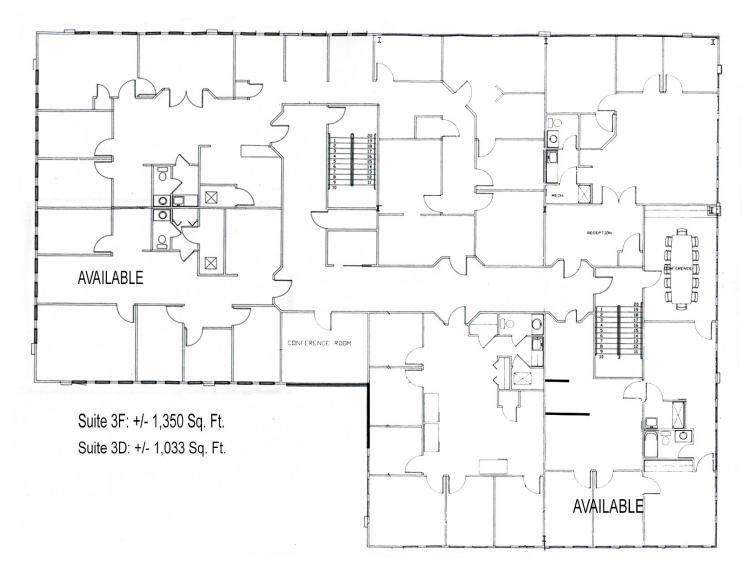

#### Available Units:

Suite 3B: +/- 1,250 Sq. Ft Suite 3F: +/- 1,350 Sq. Ft. Suite 3D: +/- 1,033 Sq. Ft

Layout:

Suite 3F: Reception Area, 2 Private

Offices, Conference Room, Private Bath and Coffee bar

Zone: C-2

### ~ LAYOUT ~