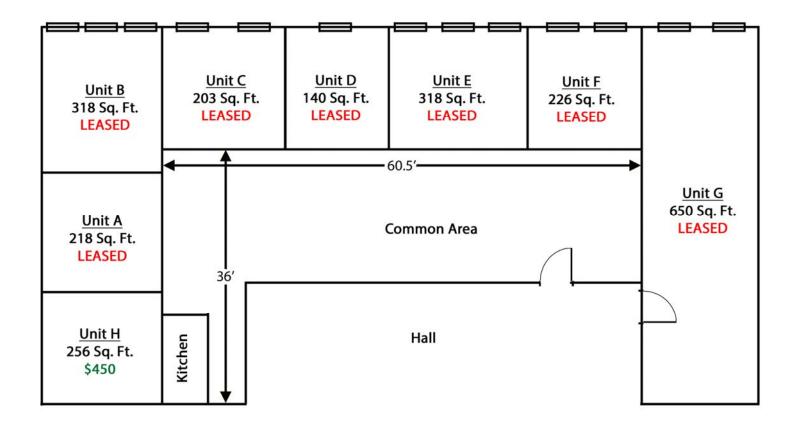

## LAYOUT

#### 143 WEST STREET, UNIT 104 NEW MILFORD, CT

Mick Consalvo 203.241-5188 mconsalvo@towercorp.com