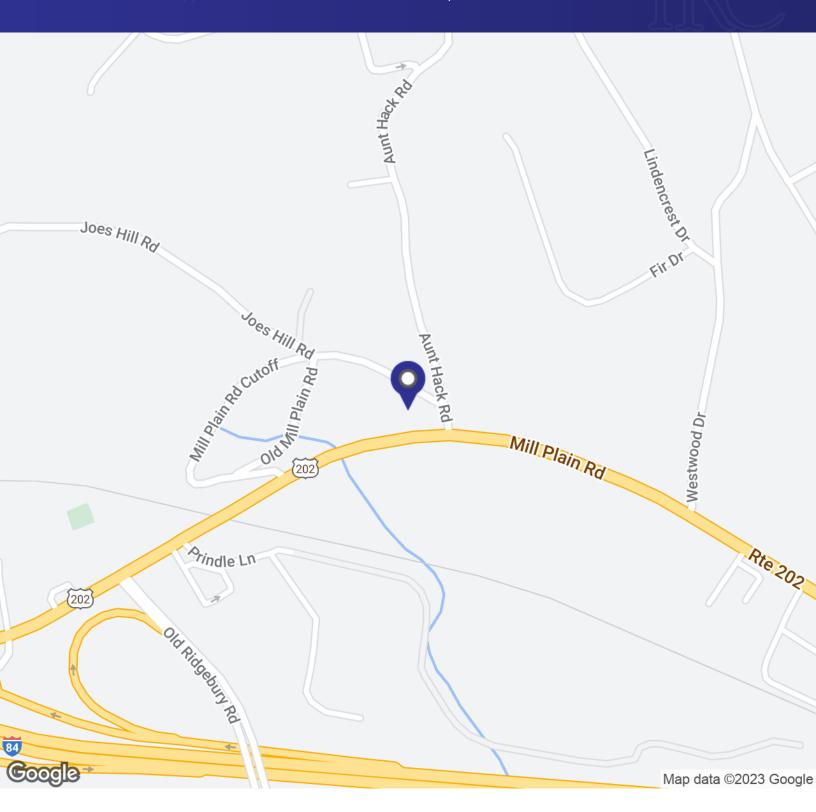

### PROPERTY DESCRIPTION

Location! Location! Beautiful office space with three private offices, large bullpen area, conference room, private bath and kitchentte area. Excellent location on Mill Plain Road. Ideal for any professional office use.

#### **PROPERTY HIGHLIGHTS**

- Size: +/- 1,450
- Layout: Three Private Offices; Large Bullpen Area, Conference Room and Private Bath
- Zone: CA-80
- · Heating: Gas Heat
- · Cooling: Central A/C
- · Utilities: City Water, Sewer and Gas
- · Parking: Ample