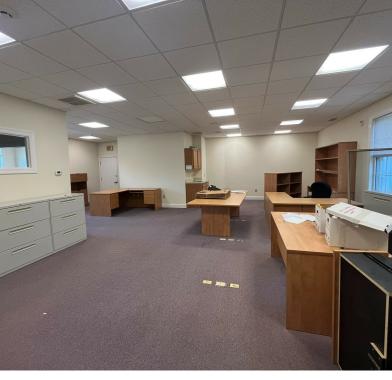

### PROPERTY DESCRIPTION

Location! Location! Beautiful office space with three private offices, large bullpen area, conference room, private bath and kitchentte area. Excellent location on Mill Plain Road. Ideal for any professional office use.

#### **PROPERTY HIGHLIGHTS**

- Size: +/- 1,450
- Layout: Three Private Offices; Large Bullpen Area, Conference Room and Private Bath
- Zone: CA-80
- · Heating: Gas Heat
- · Cooling: Central A/C
- · Utilities: City Water, Sewer and Gas
- · Parking: Ample