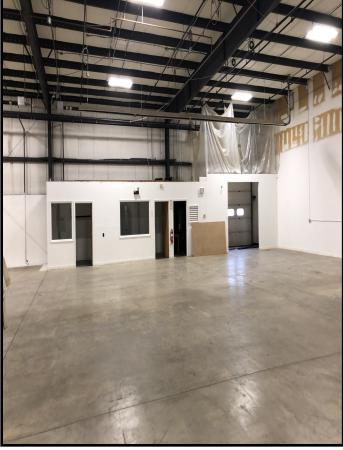

## INDUSTRIAL/FLEX SPACE

458 Danbury Road, Unit D6 New Milford, CT

Lease Price: \$6.25 NNN

Immaculate space. Ideal for warehouse, distribution, or light manufacturing. 22 ft. ceilings, 400 AMP power, one loading dock, 4 baths, security system, sprinklers and a/c in office. Great southern New Milford location!

Unit Size: +/- 10,000 Sq. Ft. End Unit

Includes 3,000 Sq. Ft. Office with Conference Room, Kitchen Area and Lunch

Room

Zone: IC

Heating: Gas

Cooling: Central A/C in Office

Electrical: 400 AMP

Plumbing: Four Baths and Slop Sink