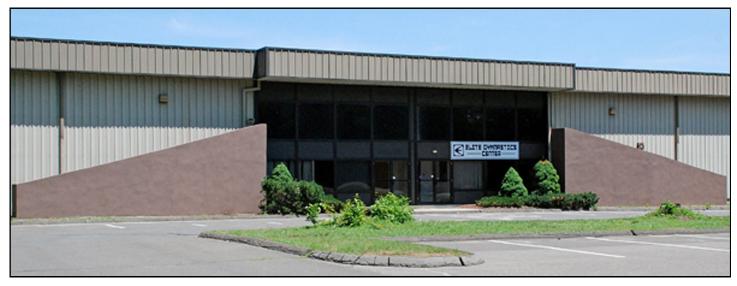

## INDUSTRIAL/FLEX SPACE

458 Danbury Road, Unit D6 New Milford, CT

Lease Price: \$6.25 NNN

Immaculate space. Ideal for warehouse, distribution, or light manufacturing. 22 ft. ceilings, 400 AMP power, one loading dock, 4 baths, security system, sprinklers and a/c in office. Great southern New Milford location!

Unit Size: +/- 10,000 Sq. Ft. End Unit

Includes 3,000 Sq. Ft. Office with Conference Room, Kitchen Area and Lunch

Room

Zone: IC

Heating: Gas

Cooling: Central A/C in Office

Electrical: 400 AMP

Plumbing: Four Baths and Slop Sink

Utilities: Septic, United Water

Year Built: 1986 Ceiling Height: 22 Ft.

Loading: 1 Loading Dock

Mick Consalvo 203.241-5188 mconsalvo@towercorp.com

Tower Realty Corp. / 246 Federal Rd., Suite D26, Brookfield, CT 06804 / www.towercorp.com 203-775-5000 Office / 203-546-7793 Fax