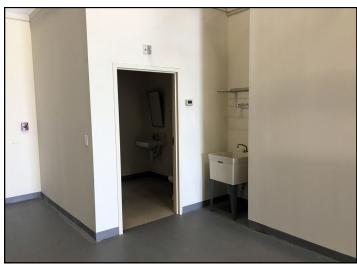

Loading: Two 14 Ft. Drive-In Doors

Electrical: 200 Amp, 3 Phase

Ceiling Height: 20 to 22 Ft.

Year Built: 1973

Heating: Gas Heat

Cooling: Central A/C in Office

Plumbing: Two Baths and Slop Sink

Utilities: City Water; Sewer and Gas

## ~ ADDITIONAL PHOTOS ~

36 KENOSIA AVENUE, UNIT 3 DANBURY, CT

Mick Consalvo 203.241-5188 mconsalvo@towercorp.com

Michael Dimyan 203.948-2891 mdimyan@towercorp.com