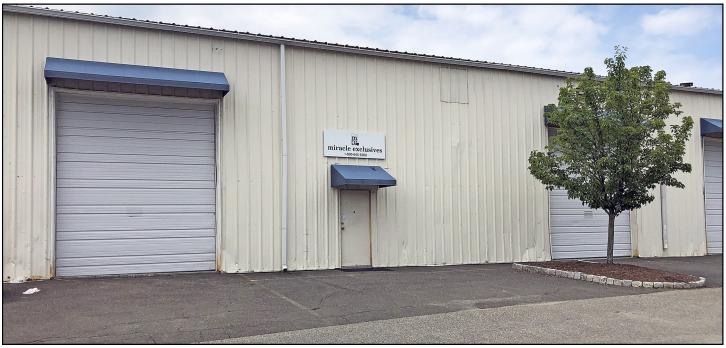

## INDUSTRIAL/WAREHOUSE SPACE

36 Kenosia Avenue, Unit 3

Danbury, CT

Lease Price: Reduced

\$5.95 NNN

NNN = +/- \$2.50

Clean, wide open industrial space with great Westside location. Unit has 20 ft. ceilings, 200 amp power, two 14' drive-in doors, reception, private offices, conference room, kitchenette, and alarm. Easy access to I-84.

Size: +/- 7,500 Sq. Ft.

Layout: +/- 6,000 Warehouse

+/- 1,500 Sq. Ft. Office.

Office Layout: Reception Area, 3 Private Offices,

Conference Room, Kitchenette, and

**Utility Closet** 

Lot Size: +/- 11 Acres

Zone: IL-40

Loading: Two 14 Ft. Drive-In Doors

Electrical: 200 Amp, 3 Phase

Ceiling Height: 20 to 22 Ft.

Year Built: 1973

Heating: Gas Heat

Cooling: Central A/C in Office

Plumbing: Two Baths and Slop Sink

Utilities: City Water; Sewer and Gas