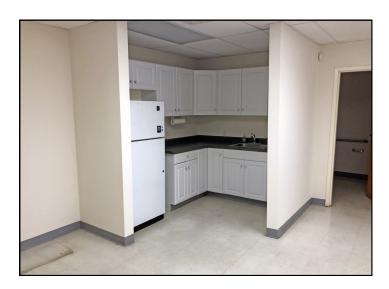

Size: +/- 7,500 Sq. Ft.

Layout: +/- 6,000 Warehouse

+/- 1,500 Sq. Ft. Office.

Office Layout: Reception Area, 3 Private Offices,

Conference Room, Kitchenette, and

**Utility Closet** 

Lot Size: +/- 11 Acres

Zone: IL-40

Loading: Two 14 Ft. Drive-In Doors

Electrical: 200 Amp, 3 Phase

Ceiling Height: 20 to 22 Ft.

Year Built: 1973

Heating: Gas Heat

Cooling: Central A/C in Office

Plumbing: Two Baths and Slop Sink

Utilities: City Water; Sewer and Gas

## ~ ADDITIONAL PHOTOS ~

36 KENOSIA AVENUE, UNIT 3 DANBURY, CT

Mick Consalvo 203.241-5188 mconsalvo@towercorp.com

Michael Dimyan 203.948-2891 mdimyan@towercorp.com