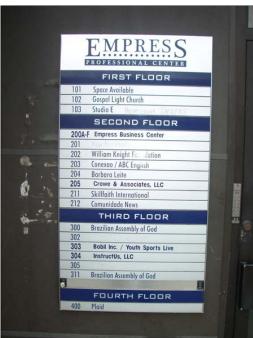

| Units Available | Size              | Lease Price:        |
|-----------------|-------------------|---------------------|
| 203:            | +/- 1,390 Sq. Ft. | \$1,050 + Util.     |
| 204:            | +/- 805 Sq. Ft.   | \$750 + Util.       |
| 214:            | +/- 475 sq. ft.   | \$675 Incl. Util.   |
| 303:            | +/- 810 Sq. Ft.   | \$750 + Util.       |
| 304:            | +/- 805 Sq. Ft.   | \$750 + Util.       |
| 301/302/305     | +/- 4 450 Sq. Ft  | \$9.00 Gross + Htil |