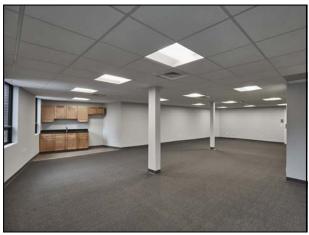

#### **LAYOUT**

153-157 MAIN STREET, SUTIE 301, 302 & 305 DANBURY, CT

Former school/office space with four private offices, conference room, four classroom spaces, IT closet, and kitchenette. Great downtown location featuring large windows, two separate entrances, and elevator.