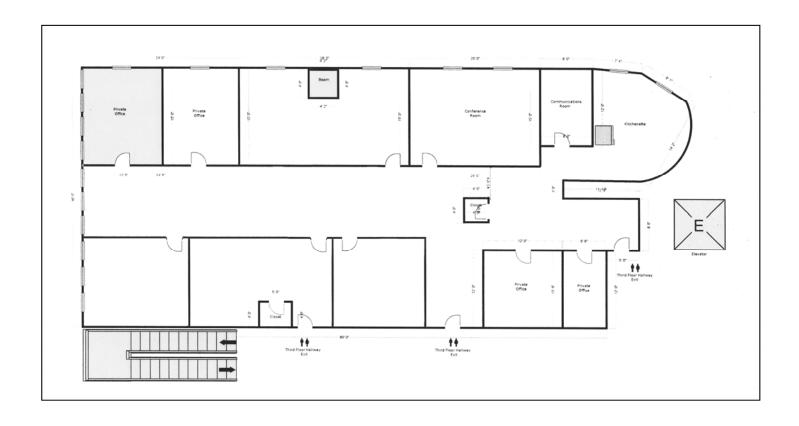

#### **LAYOUT**

153-157 MAIN STREET, SUTIE 301, 302 & 305 DANBURY, CT

Former school/office space with four private offices, conference room, four classroom spaces, IT closet, and kitchenette. Great downtown location featuring large windows, two separate entrances, and elevator.

Mick Consalvo 203.241-5188 mconsalvo@towercorp.com