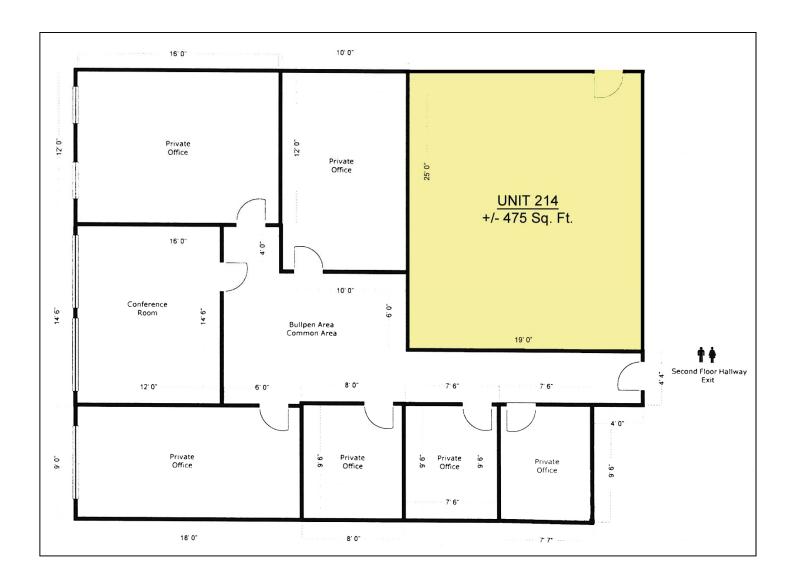

#### ~ LAYOUT ~

# 153-157 MAIN STREET, UNIT 214 DANBURY, CT

Mick Consalvo 203.241-5188 mconsalvo@towercorp.com

| Units Available | Size              | Lease Price:        |
|-----------------|-------------------|---------------------|
| 203:            | +/- 1,390 Sq. Ft. | \$1,050 + Util.     |
| 204:            | +/- 805 Sq. Ft.   | \$750 + Util.       |
| 214:            | +/- 475 sq. ft.   | \$675 Incl. Util.   |
| 303:            | +/- 810 Sq. Ft.   | \$750 + Util.       |
| 304:            | +/- 805 Sq. Ft.   | \$750 + Util.       |
| 301/302/305     | +/- 4 450 Sq. Ft  | \$9.00 Gross + Htil |