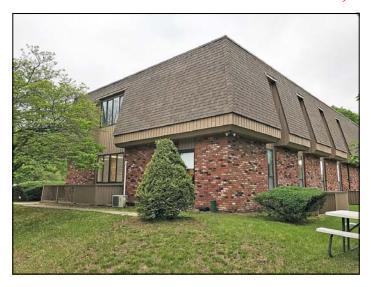

## 940 Federal Road, Unit 2A, Brookfield, CT

Size: +/- 1,100 Sq. Ft.

Layout: Reception Area,

3 Windowed Offices, Kitchenette and Bath

**Zone:** IRC 80/40

Year Built: 1981

**Utilities:** Well; Sewer

Plumbing: 1 Bath with Kitchenette

**Heating:** Electric Heat Pump

Cooling: Central A/C

**Lease Price:** \$1,200 + Utilities

Second floor office space with reception, three private offices, private bath, kitchenette and is freshly painted. Easy access to Route 7 and I-84.