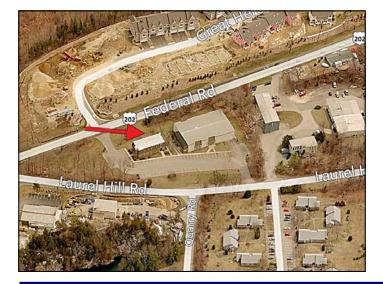

## 940 Federal Road, Unit 2A, Brookfield, CT

Size: +/- 1,100 Sq. Ft.

Layout: Reception Area,

3 Windowed Offices, Kitchenette and Bath

**Zone:** IRC 80/40

Year Built: 1981

**Utilities:** Well; Sewer

Plumbing: 1 Bath with Kitchenette

Scan this image to join Tower Realty's VIP email list.

940 Federal Road (Route 7), Brookfield, CT