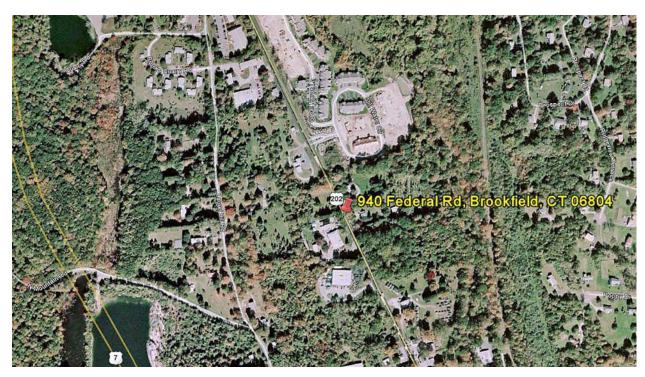

## 940 Federal Road, Unit 2A, Brookfield, CT

Size: +/- 1,100 Sq. Ft.

Layout: Reception Area,

3 Windowed Offices, Kitchenette and Bath

**Zone:** IRC 80/40

Year Built: 1981

**Utilities:** Well; Sewer

Plumbing: 1 Bath with Kitchenette

Scan this image to join Tower Realty's VIP email list.

940 Federal Road (Route 7), Brookfield, CT