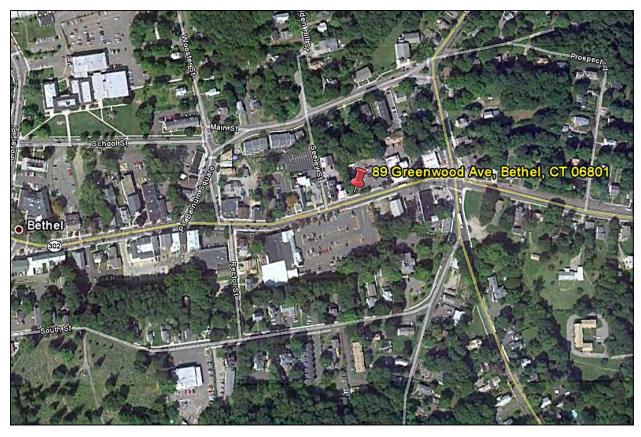

## 89 Greenwood Avenue, Bethel, CT

**Location: 89 Greenwood Avenue** 

31 & 35 Main Street

**Land:** +/- **1.34** Acres

**Zone:** C (Commercial)

Frontage: 149 Feet on Greenwood Avenue

152 Feet on Main Street

**Utilities:** City Water; Sewer and Gas

Price: \$180,000 Per Year NNN

Great location across from Caraluzzi's. Incredible opportunity to be a part of vibrant downtown Bethel. Last large development opportunity in town. Ideal for pharmacy, medical or any retail use.