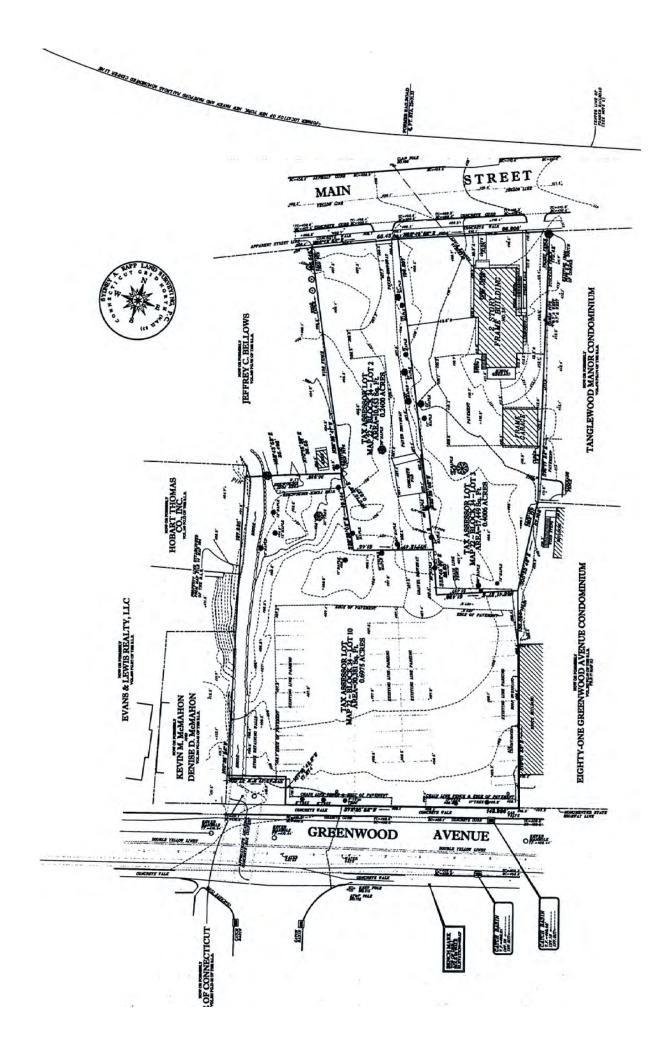

## 89 Greenwood Avenue, Bethel, CT

**Location: 89 Greenwood Avenue** 

31 & 35 Main Street

**Land:** +/- **1.34** Acres

**Zone:** C (Commercial)

Frontage: 149 Feet on Greenwood Avenue

152 Feet on Main Street

**Utilities:** City Water; Sewer and Gas

Price: \$180,000 Per Year NNN

Great location across from Caraluzzi's. Incredible opportunity to be a part of vibrant downtown Bethel. Last large development opportunity in town. Ideal for pharmacy, medical or any retail use.