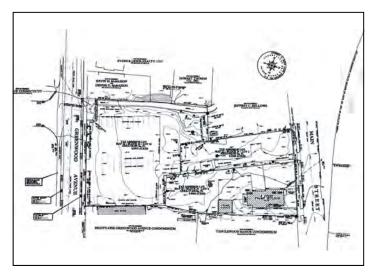

## 89 Greenwood Avenue, Bethel, CT

**Location: 89 Greenwood Avenue** 

31 & 35 Main Street

**Land:** +/- **1.34** Acres

**Zone:** C (Commercial)

Frontage: 149 Feet on Greenwood Avenue

152 Feet on Main Street

**Utilities:** City Water; Sewer and Gas

Price: \$180,000 Per Year NNN

Great location across from Caraluzzi's. Incredible opportunity to be a part of vibrant downtown Bethel. Last large development opportunity in town. Ideal for pharmacy, medical or any retail use.