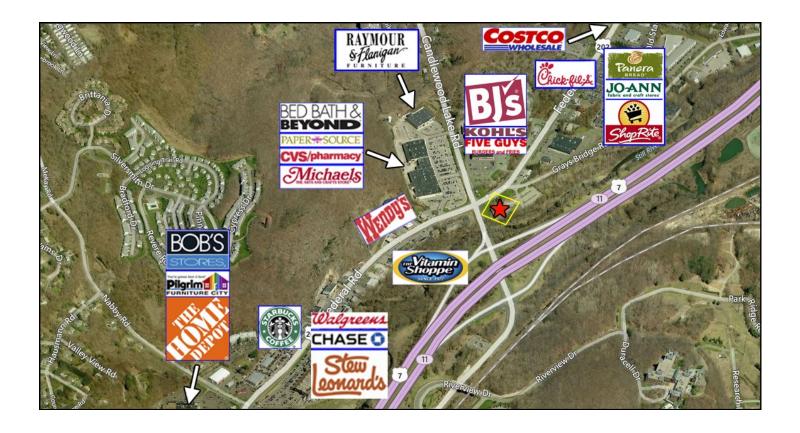

## ~ LOCATION MAP ~

67 FEDERAL ROAD BROOKFIELD, CT

Mick Consalvo 203.241-5188 mconsalvo@towercorp.com

Michael Dimyan 203.948-2891 mdimyan@towercorp.com

## RETAIL, MEDICAL or OFFICE SPACE

67 Federal Road, Unit A1 Brookfield, CT

Lease Price: \$12.00 NNN

NNN = +/- \$5.75

Ideal retail, medical or office location with amazing exposure in the heart of Federal Road. Be neighbors with BJs, Kohl's, Raymour & Flanigan, Bed Bath and Beyond, CVS, Michaels, Costco, Starbucks, and other major retailers. Easy access to Super 7 and I-84 Exit 7 on/off ramps.