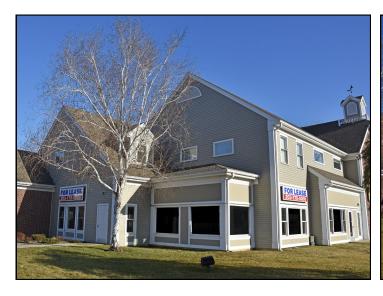

## RETAIL, MEDICAL or OFFICE SPACE

67 Federal Road, Unit A1 Brookfield, CT

Lease Price: \$12.00 NNN

NNN = +/- \$5.75

Ideal retail, medical or office location with amazing exposure in the heart of Federal Road. Be neighbors with BJs, Kohl's, Raymour & Flanigan, Bed Bath and Beyond, CVS, Michaels, Costco, Starbucks, and other major retailers. Easy access to Super 7 and I-84 Exit 7 on/off ramps.

Size: +/- 3,500 Sq. Ft.

Year Built: 1989

Zone: IRC 80/40

Traffic Count: +/- 31,744 Vehicles

(2019)

Parking: +/- 150 Spaces

Heating: Propane Heat

Cooling: Central A/C