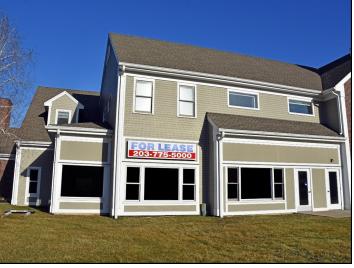

## RETAIL, MEDICAL or OFFICE SPACE

67 Federal Road, Unit A1 Brookfield, CT

Lease Price: \$12.00 NNN

NNN = +/- \$5.75

Ideal retail, medical or office location with amazing exposure in the heart of Federal Road. Be neighbors with BJs, Kohl's, Raymour & Flanigan, Bed Bath and Beyond, CVS, Michaels, Costco, Starbucks, and other major retailers. Easy access to Super 7 and I-84 Exit 7 on/off ramps.

Size: +/- 3,500 Sq. Ft.

Year Built: 1989

Zone: IRC 80/40

Traffic Count: +/- 31,744 Vehicles

(2019)

Parking: +/- 150 Spaces

Heating: Propane Heat

Cooling: Central A/C