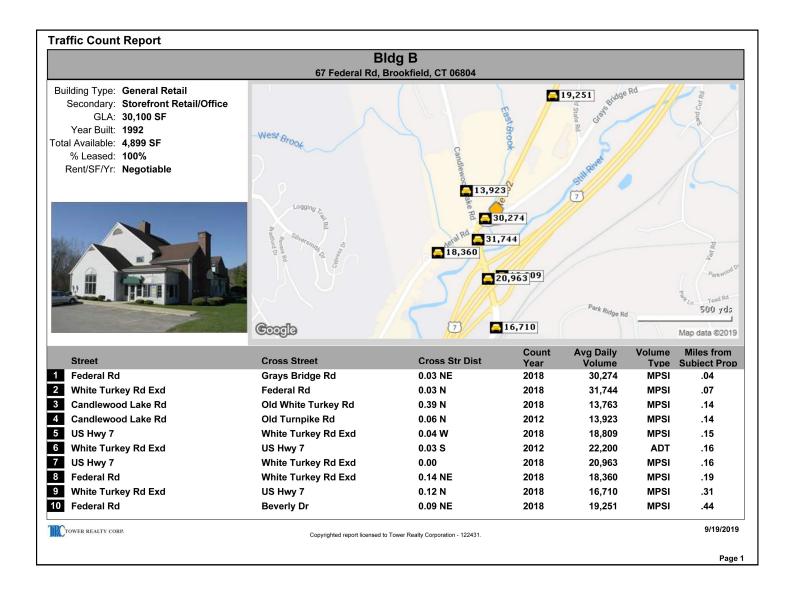

## TRAFFIC COUNT REPORT

Size: +/- 3,500 Sq. Ft.

Year Built: 1989

Zone: IRC 80/40

Traffic Count: +/- 31,744 Vehicles

(2019)

Parking: +/- 150 Spaces

Heating: Propane Heat

Cooling: Central A/C