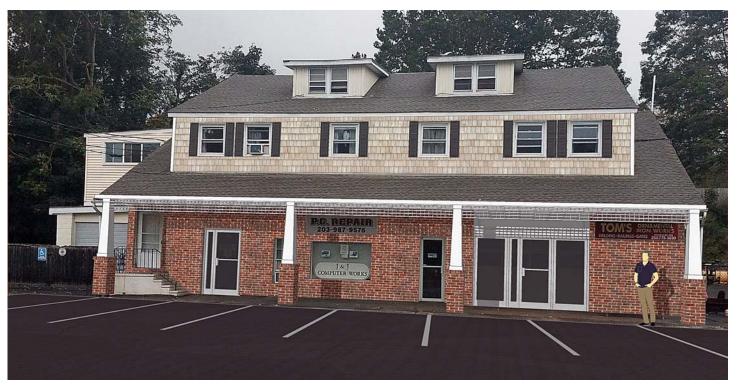

## TOWER REALTY CORP.

## RETAIL SPACE WITH GARAGE

626 Federal Road, Unit 1 Brookfield, CT

**Lease Price: \$1,600 + Utilities** 

Location! Location! Incredible exposure on Route 7 for your business. Open retail space with garage for storage. Ideal for any retail use.

Size: +/- 1,600 Sq. Ft.

Layout: Open Retail Space with

Attached Garage

Year Built: 1967 Year Renovated: 2018

Zone: IRC 80/40
Heating: Gas Heat
Cooling: Wall Unit

Utilities: Well, Sewer, and Gas

(City Water in Street)