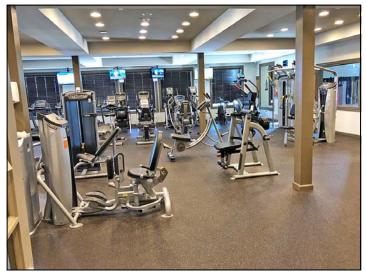

#### **Features**

Gas Cooktop, Gas Range, Dishwasher, and Microwave

Mick Consalvo 203.241-5188 mconsalvo@towercorp.com

Enjoy luxury living at Rivington Hills! Upper level ranch-style unit with two bedrooms and two baths. Unit features open floorplan, 9' ceilings, hardwood floors, granite countertops, stainless steel appliances in kitchen, and washer/dryer. Complex boasts resort-style amenities including clubhouse, indoor lap pool, outdoor pool, fitness center, yoga studio, billiards room, additional storage, and reserved parking.

# ~ ADDITIONAL PHOTOS - AMENITIES ~

Mick Consalvo 203.241-5188 mconsalvo@towercorp.com