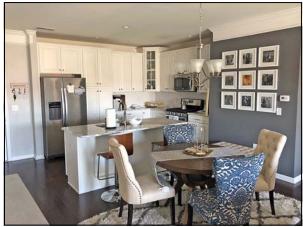

sMain LevelKitchen12' x 9'7"Living Room23' x 15'Master Bedroom17'5" x 12'4"Bedroom14' x 10'

#### **Features**

Gas Cooktop, Gas Range, Dishwasher, and Microwave



Mick Consalvo 203.241-5188 mconsalvo@towercorp.com



Enjoy luxury living at Rivington Hills! Upper level ranch-style unit with two bedrooms and two baths. Unit features open floorplan, 9' ceilings, hardwood floors, granite countertops, stainless steel appliances in kitchen, and washer/dryer. Complex boasts resort-style amenities including clubhouse, indoor lap pool, outdoor pool, fitness center, yoga studio, billiards room, additional storage, and reserved parking.

Tower Realty Corp. / 246 Federal Rd., Suite D26, Brookfield, CT 06804 / www.towercorp.com 203-775-5000 Office / 203-546-7793 Fax

### ~ ADDITIONAL PHOTOS ~

















# ~ ADDITIONAL PHOTOS ~













Mick Consalvo 203.241-5188 mconsalvo@towercorp.com

# ~ ADDITIONAL PHOTOS - AMENITIES ~













Mick Consalvo 203.241-5188 mconsalvo@towercorp.com

# ~ ADDITIONAL PHOTOS - AMENITIES ~













Mick Consalvo 203.241-5188 mconsalvo@towercorp.com

### ~ LAYOUT ~







Mick Consalvo 203.241-5188 mconsalvo@towercorp.com