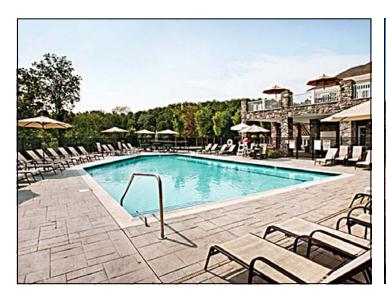

#### **Features**

Gas Cooktop, Gas Range, Dishwasher, and Microwave

Mick Consalvo 203.241-5188 mconsalvo@towercorp.com

Enjoy luxury living at Rivington Hills! Upper level ranch-style unit with two bedrooms and two baths. Unit features open floorplan, 9' ceilings, hardwood floors, granite countertops, stainless steel appliances in kitchen, and washer/dryer. Complex boasts resort-style amenities including clubhouse, indoor lap pool, outdoor pool, fitness center, yoga studio, billiards room, additional storage, and reserved parking.

# ~ ADDITIONAL PHOTOS - AMENITIES ~

Mick Consalvo 203.241-5188 mconsalvo@towercorp.com