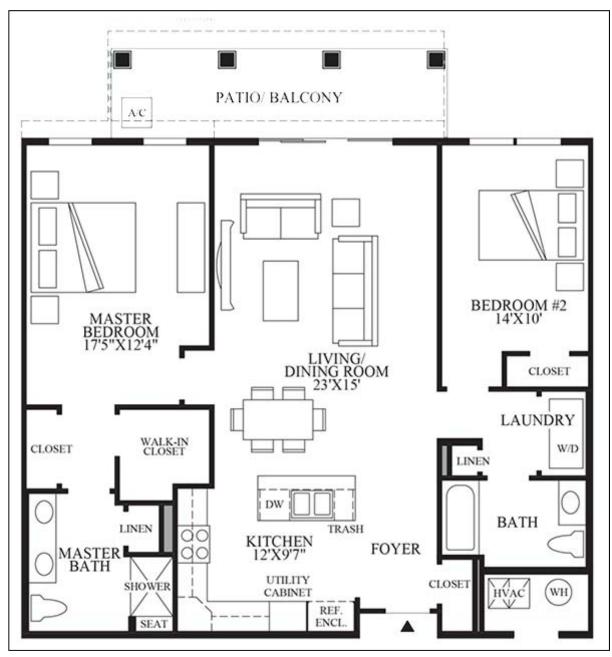

Off-Street, Assigned Spaces

+/- 1,312 Sq. Ft.

Common Charges:

\$330 Monthly

Taxes: \$5,241 Yearly

RoomsMain LevelKitchen12' x 9'7"Living Room23' x 15'Master Bedroom17'5" x 12'4"Bedroom14' x 10'

### ~ LAYOUT ~

Mick Consalvo 203.241-5188 mconsalvo@towercorp.com