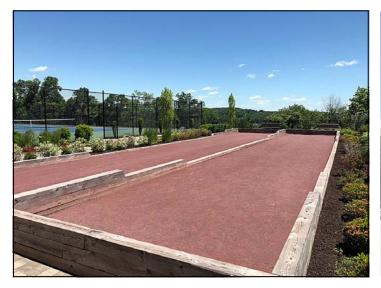

#### **Features**

Gas Cooktop, Gas Range, Dishwasher, and Microwave

Mick Consalvo 203.241-5188 mconsalvo@towercorp.com

Enjoy luxury living at Rivington Hills! Upper level ranch-style unit with two bedrooms and two baths. Unit features open floorplan, 9' ceilings, hardwood floors, granite countertops, stainless steel appliances in kitchen, and washer/dryer. Complex boasts resort-style amenities including clubhouse, indoor lap pool, outdoor pool, fitness center, yoga studio, billiards room, additional storage, and reserved parking.

# ~ ADDITIONAL PHOTOS - AMENITIES ~

Mick Consalvo 203.241-5188 mconsalvo@towercorp.com