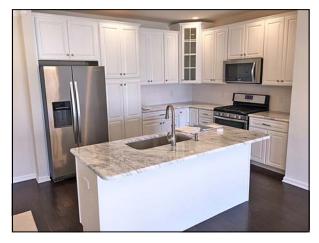

#### **Features**

Gas Cooktop, Gas Range, Dishwasher, and Microwave

Mick Consalvo 203.241-5188 mconsalvo@towercorp.com

Enjoy luxury living at Rivington Hills! Upper level ranch-style unit with two bedrooms and two baths. Unit features open floorplan, 9' ceilings, hardwood floors, granite countertops, stainless steel appliances in kitchen, and washer/dryer. Complex boasts resort-style amenities including clubhouse, indoor lap pool, outdoor pool, fitness center, yoga studio, billiards room, additional storage, and reserved parking.