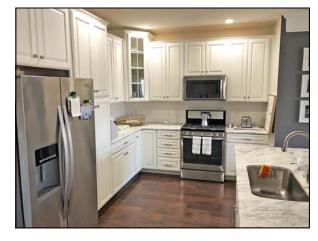

#### **Features**

Gas Cooktop, Gas Range, Dishwasher, and Microwave

Mick Consalvo 203.241-5188 mconsalvo@towercorp.com

Enjoy luxury living at Rivington Hills! Upper level ranch-style unit with two bedrooms and two baths. Unit features open floorplan, 9' ceilings, hardwood floors, granite countertops, stainless steel appliances in kitchen, and washer/dryer. Complex boasts resort-style amenities including clubhouse, indoor lap pool, outdoor pool, fitness center, yoga studio, billiards room, additional storage, and reserved parking.