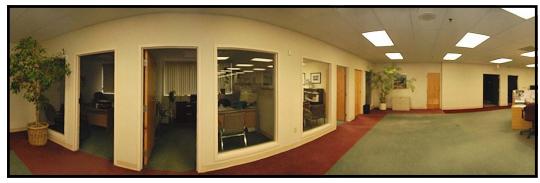

Floor plans Private Offices with

Windows, Large Bull Pen

Area, Conference Room

and Lunch Room

Year Built: 1988

Zone: IP (Prof. Office/Industrial)

Utilities: City Water, Sewer and Gas

Heating: Gas Heat

### ~ LAYOUT ~