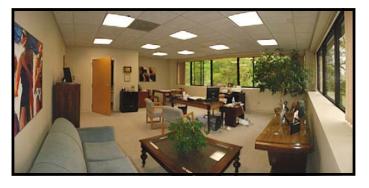

Floor plans Private Offices with

Windows, Large Bull Pen

Area, Conference Room

and Lunch Room

Year Built: 1988

Zone: IP (Prof. Office/Industrial)

Utilities: City Water, Sewer and Gas

Heating: Gas Heat

#### ~ ADDITIONAL PHOTOS ~

6 TROWBRIDGE DRIVE, UNIT 2B BETHEL, CT

Mick Consalvo 203.241-5188 mconsalvo@towercorp.com