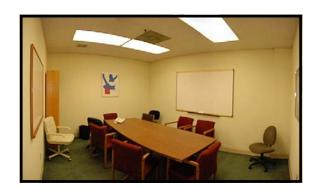

Floor plans Private Offices with

Windows, Large Bull Pen

Area, Conference Room

and Lunch Room

Year Built: 1988

Zone: IP (Prof. Office/Industrial)

Utilities: City Water, Sewer and Gas

Heating: Gas Heat

#### ~ ADDITIONAL PHOTOS ~

6 TROWBRIDGE DRIVE, UNIT 2B BETHEL, CT

Mick Consalvo 203.241-5188 mconsalvo@towercorp.com