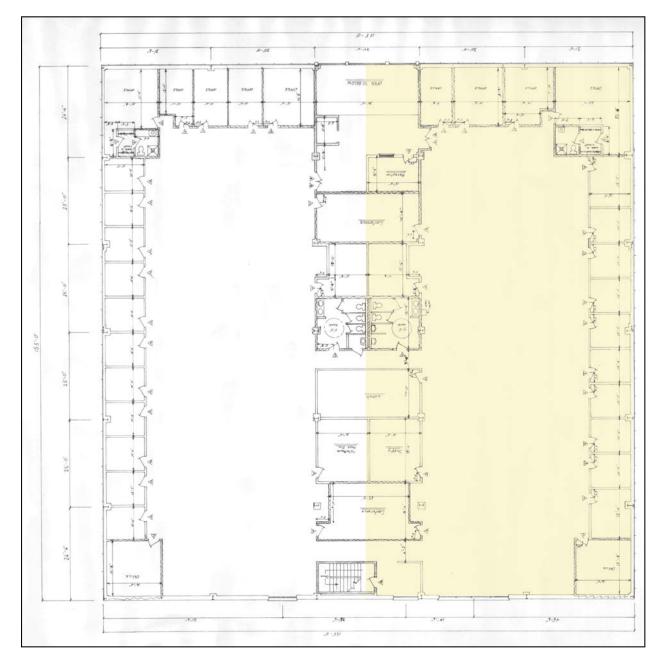

#### **OFFICE SPACE**







Lease Price: \$7.50 NNN Price Reduced

Clean and bright office space with many windows and great parking. Ideal for any professional office or lab space. NNN = +/- \$3.00



Size: +/- 11,700 Sq. Ft.

Floor plans Private Offices with

Windows, Large Bull Pen

Area, Conference Room

and Lunch Room

Year Built: 1988

Zone: IP (Prof. Office/Industrial)

Utilities: City Water, Sewer and Gas

Heating: Gas Heat

Cooling: Central A/C

Sprinklers: Yes



Mick Consalvo
Tower Realty Corp.
203-775-5000 Office
203.241-5188 Cell
203-546-7793 Fax
mconsalvo@towercorp.com



#### ~ ADDITIONAL PHOTOS ~

6 TROWBRIDGE DRIVE, UNIT 2B BETHEL, CT











Mick Consalvo 203.241-5188 mconsalvo@towercorp.com



### ~ LAYOUT ~

# 6 TROWBRIDGE DRIVE, UNIT 2B BETHEL, CT







Mick Consalvo 203.241-5188 mconsalvo@towercorp.com

## ~ LOCATION MAPS ~

6 TROWBRIDGE DRIVE, BETHEL, CT









Mick Consalvo 203.241-5188 mconsalvo@towercorp.com