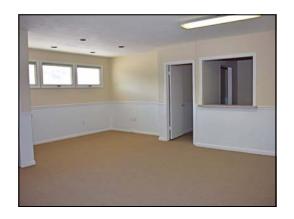

## 300 Federal Road (Route 7), Suite 208, Brookfield, CT

Size: +/- 1,650 Sq. Ft.

Layout: **Reception, Four Private** 

Offices, Bull Pen Area

and Private Bath

Zone: IRC 80/40 (Commercial)

Year Built: 1973

Parking: **Ample** 

**Heating: Electric Heat Pump Cooling:** Wall/Window Units

**Utilities:** Well and Sewer

**Lease Price:** \$1,500 + Util.

1,650 sq. ft. of office space available in great location just north of Costco. Unit features reception, 4 private offices, bull pen area, private bath, and has new carpet and paint. Building has ample parking and is ideal for any professional office or medical use. May be combined with adjacent unit.