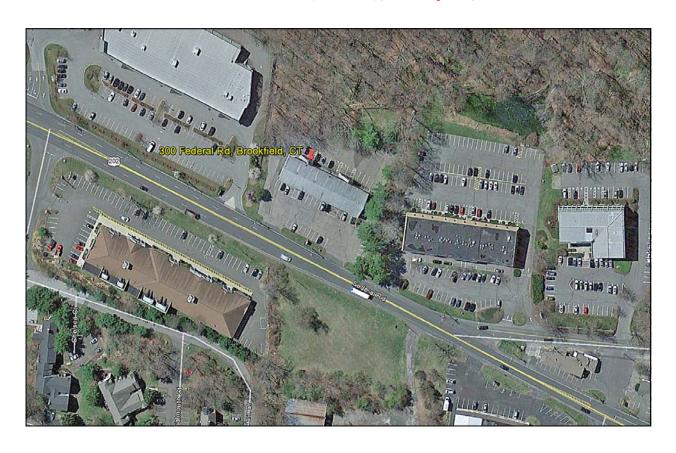

## 300 Federal Road (Route 7), Suite 208, Brookfield, CT

Size: +/- 1,650 Sq. Ft.

Layout: **Reception, Four Private** 

Offices, Bull Pen Area

and Private Bath

Zone: IRC 80/40 (Commercial)

Year Built: 1973

Parking: **Ample** 

with your smart phone to join our VIP email list for market updates and property listings.

300 Federal Road (Route 7), Brookfield, CT