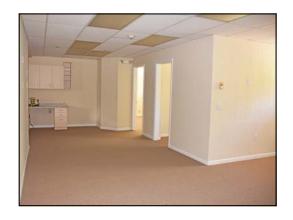

## 300 Federal Road (Route 7), Suite 208, Brookfield, CT

Size: +/- 1,650 Sq. Ft.

Layout: **Reception, Four Private** 

Offices, Bull Pen Area

and Private Bath

Zone: IRC 80/40 (Commercial)

Year Built: 1973

Parking: **Ample** 

**Heating: Electric Heat Pump Cooling:** Wall/Window Units

**Utilities:** Well and Sewer

**Lease Price:** \$1,500 + Util.

1,650 sq. ft. of office space available in great location just north of Costco. Unit features reception, 4 private offices, bull pen area, private bath, and has new carpet and paint. Building has ample parking and is ideal for any professional office or medical use. May be combined with adjacent unit.