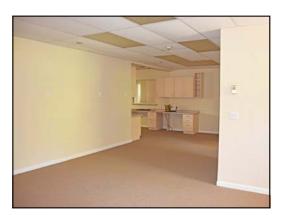

## 300 Federal Road (Route 7), Suite 208, Brookfield, CT

Size: +/- 1,650 Sq. Ft.

Layout: **Reception, Four Private** 

Offices, Bull Pen Area

and Private Bath

Zone: IRC 80/40 (Commercial)

Year Built: 1973

Parking: **Ample** 

**Heating: Electric Heat Pump Cooling:** Wall/Window Units

**Utilities:** Well and Sewer

**Lease Price:** \$1,500 + Util.

1,650 sq. ft. of office space available in great location just north of Costco. Unit features reception, 4 private offices, bull pen area, private bath, and has new carpet and paint. Building has ample parking and is ideal for any professional office or medical use. May be combined with adjacent unit.