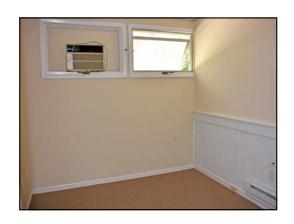

## 300 Federal Road (Route 7), Suite 208, Brookfield, CT

Size: +/- 1,650 Sq. Ft.

Layout: **Reception, Four Private** 

Offices, Bull Pen Area

and Private Bath

Zone: IRC 80/40 (Commercial)

Year Built: 1973

Parking: **Ample** 

**Heating: Electric Heat Pump Cooling:** Wall/Window Units

**Utilities:** Well and Sewer

**Lease Price:** \$1,500 + Util.

1,650 sq. ft. of office space available in great location just north of Costco. Unit features reception, 4 private offices, bull pen area, private bath, and has new carpet and paint. Building has ample parking and is ideal for any professional office or medical use. May be combined with adjacent unit.