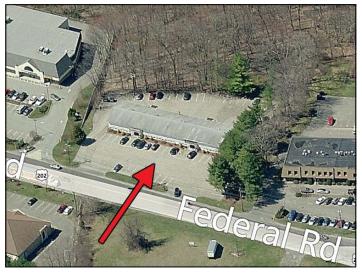

## 300 Federal Road (Route 7), Suite 208, Brookfield, CT

Size: +/- 1,650 Sq. Ft.

Layout: **Reception, Four Private** 

Offices, Bull Pen Area

and Private Bath

Zone: IRC 80/40 (Commercial)

Year Built: 1973

Parking: **Ample** 

with your smart phone to join our VIP email list for market updates and property listings.

300 Federal Road (Route 7), Brookfield, CT