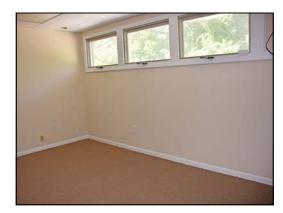

## 300 Federal Road (Route 7), Suite 208, Brookfield, CT

Size: +/- 1,650 Sq. Ft.

Layout: **Reception, Four Private** 

Offices, Bull Pen Area

and Private Bath

Zone: IRC 80/40 (Commercial)

Year Built: 1973

Parking: **Ample** 

**Heating: Electric Heat Pump Cooling:** Wall/Window Units

**Utilities:** Well and Sewer

**Lease Price:** \$1,500 + Util.

1,650 sq. ft. of office space available in great location just north of Costco. Unit features reception, 4 private offices, bull pen area, private bath, and has new carpet and paint. Building has ample parking and is ideal for any professional office or medical use. May be combined with adjacent unit.