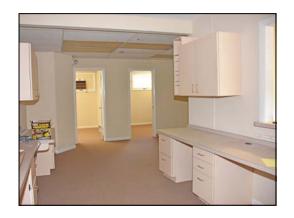

## 300 Federal Road (Route 7), Suite 208, Brookfield, CT

Size: +/- 1,650 Sq. Ft.

Layout: **Reception, Four Private** 

Offices, Bull Pen Area

and Private Bath

Zone: IRC 80/40 (Commercial)

Year Built: 1973

Parking: **Ample** 

**Heating: Electric Heat Pump Cooling:** Wall/Window Units

**Utilities:** Well and Sewer

**Lease Price:** \$1,500 + Util.

1,650 sq. ft. of office space available in great location just north of Costco. Unit features reception, 4 private offices, bull pen area, private bath, and has new carpet and paint. Building has ample parking and is ideal for any professional office or medical use. May be combined with adjacent unit.