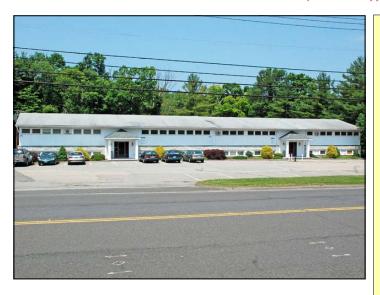

## 300 Federal Road (Route 7), Suite 208, Brookfield, CT

Size: +/- 1,650 Sq. Ft.

Layout: **Reception, Four Private** 

Offices, Bull Pen Area

and Private Bath

Zone: IRC 80/40 (Commercial)

Year Built: 1973

Parking: **Ample** 

**Heating: Electric Heat Pump Cooling:** Wall/Window Units

**Utilities:** Well and Sewer

**Lease Price:** \$1,500 + Util.

1,650 sq. ft. of office space available in great location just north of Costco. Unit features reception, 4 private offices, bull pen area, private bath, and has new carpet and paint. Building has ample parking and is ideal for any professional office or medical use. May be combined with adjacent unit.