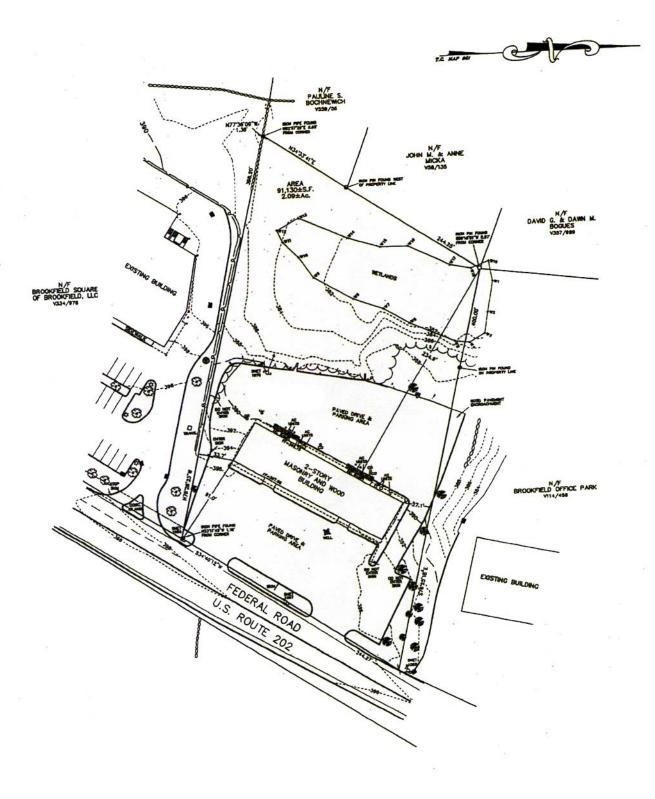

## 300 Federal Road (Route 7), Suite 208, Brookfield, CT

Size: +/- 1,650 Sq. Ft.

Layout: **Reception, Four Private** 

Offices, Bull Pen Area

and Private Bath

Zone: IRC 80/40 (Commercial)

Year Built: 1973

Parking: **Ample** 

with your smart phone to join our VIP email list for market updates and property listings.

300 Federal Road (Route 7), Brookfield, CT