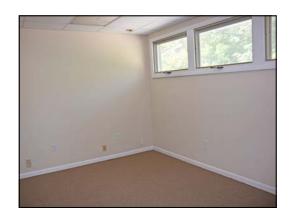

## 300 Federal Road (Route 7), Suite 208, Brookfield, CT

Size: +/- 1,650 Sq. Ft.

Layout: **Reception, Four Private** 

Offices, Bull Pen Area

and Private Bath

Zone: IRC 80/40 (Commercial)

Year Built: 1973

Parking: **Ample** 

**Heating: Electric Heat Pump Cooling:** Wall/Window Units

**Utilities:** Well and Sewer

**Lease Price:** \$1,500 + Util.

1,650 sq. ft. of office space available in great location just north of Costco. Unit features reception, 4 private offices, bull pen area, private bath, and has new carpet and paint. Building has ample parking and is ideal for any professional office or medical use. May be combined with adjacent unit.