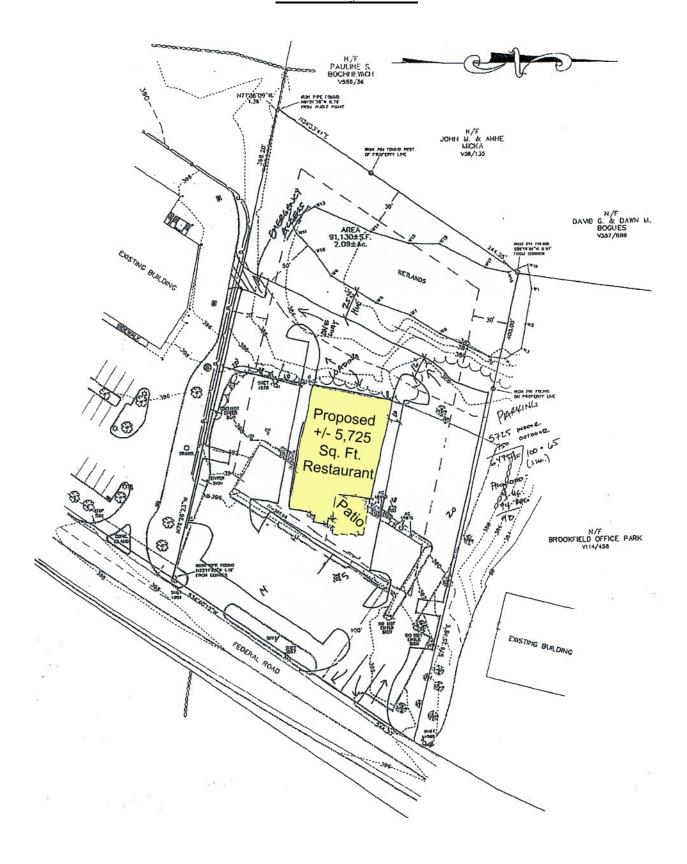

### 300 Federal Road (Route 7), Brookfield, CT

**Size:** +/- 2.02 Acres

**Location:** Federal Road Just North of

Costco

Road Frontage: +/- 244 Ft. on Route 7

Zone: IRC 80/40 (Commercial)

**Utilities:** Sewer, Water and Gas Available

Taxes: \$17,489 Yearly With Current Building

Sale Price: \$1,675,000 Reduced

Prime location on Federal Road. Be neighbors with Costco, La-Z-Boy, Strickley Audi,, Pilgrim Furniture Bob's, Auto Zone, Maggie McFly's and Rite Aid. Ideal uses include retail, restaurant, bank site or medical.

## **Feasibility Plan A**