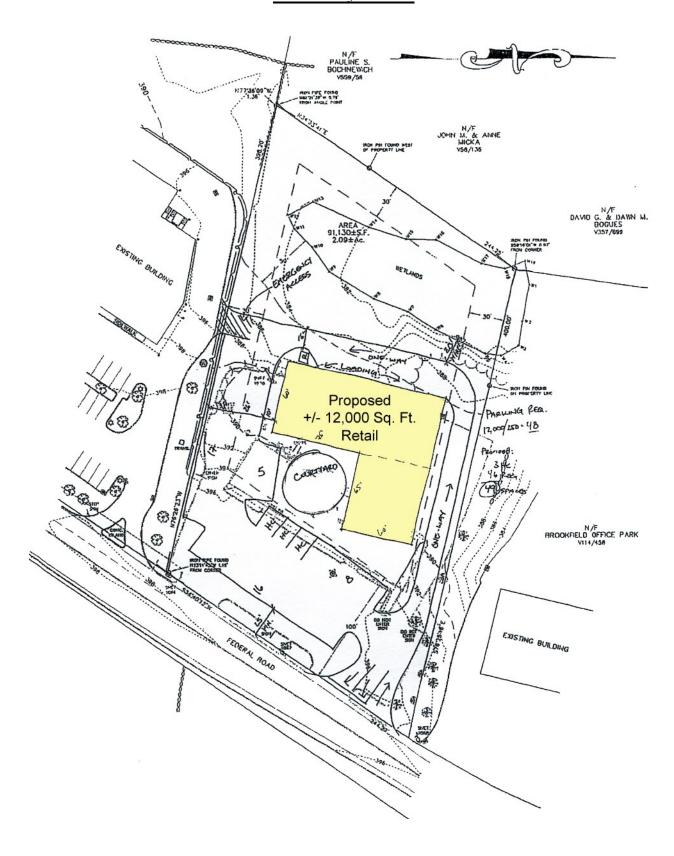

e 7), Brookfield, CT



**Size:** +/- 2.02 Acres

**Location:** Federal Road Just North of

Costco

Road Frontage: +/- 244 Ft. on Route 7

Zone: IRC 80/40 (Commercial)

**Utilities:** Sewer, Water and Gas Available

Taxes: \$17,489 Yearly With Current Building

Sale Price: \$1,675,000 Reduced

Prime location on Federal Road. Be neighbors with Costco, La-Z-Boy, Strickley Audi,, Pilgrim Furniture Bob's, Auto Zone, Maggie McFly's and Rite Aid. Ideal uses include retail, restaurant, bank site or medical.



Mick Consalvo 203.241-5188 mconsalvo@towercorp.com



Michael Dimyan 203.948-2891 mdimyan@towercorp.com

Tower Realty Corp. / 246 Federal Rd., Suite D26, Brookfield, CT 06804 / www.towercorp.com 203-775-5000 Office / 203-546-7793 Fax

## **Feasibility Plan A**



## **Feasibility Plan B**



## **Feasibility Plan C**



300 Federal Road (Route 7), Brookfield, CT