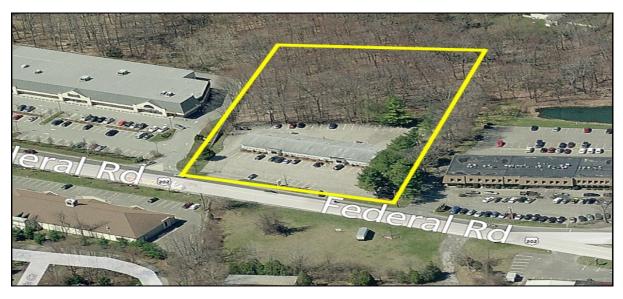

## TOWER REALTY CORP.

#### SPECIALISTS IN COMMERCIAL AND INDUSTRIAL REAL ESTATE



# ~ FOR SALE ~ COMMERICAL BUILDING WITH LAND

### 300 Federal Road (Route 7), Brookfield, CT



**Size:** +/- 2.02 Acres

**Location:** Federal Road Just North of

Costco

Road Frontage: +/- 244 Ft. on Route 7

Zone: IRC 80/40 (Commercial)

**Utilities:** Sewer, Water and Gas Available

Taxes: \$17,489 Yearly With Current Building

Sale Price: \$1,675,000 Reduced

Prime location on Federal Road. Be neighbors with Costco, La-Z-Boy, Strickley Audi,, Pilgrim Furniture Bob's, Auto Zone, Maggie McFly's and Rite Aid. Ideal uses include retail, restaurant, bank site or medical.



Mick Consalvo 203.241-5188 mconsalvo@towercorp.com



Michael Dimyan 203.948-2891 mdimyan@towercorp.com

Tower Realty Corp. / 246 Federal Rd., Suite D26, Brookfield, CT 06804 / www.towercorp.com 203-775-5000 Office / 203-546-7793 Fax

## **Feasibility Plan A**



## **Feasibility Plan B**



## **Feasibility Pla