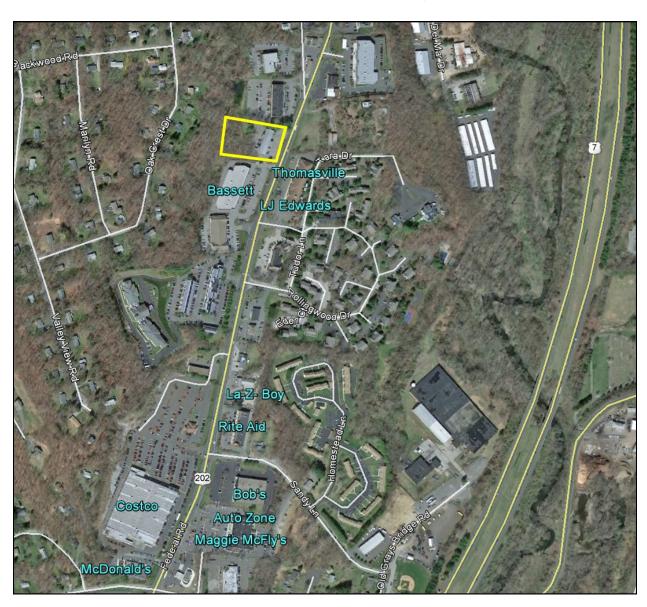

### 300 Federal Road (Route 7), Brookfield, CT

**Size:** +/- 2.02 Acres

**Location:** Federal Road Just North of

Costco

Road Frontage: +/- 244 Ft. on Route 7

Zone: IRC 80/40 (Commercial)

**Utilities:** Sewer, Water and Gas Available

Taxes: \$17,489 Yearly With Current Building

Sale Price: \$1,675,000 Reduced

Prime location on Federal Road. Be neighbors with Costco, La-Z-Boy, Strickley Audi,, Pilgrim Furniture Bob's, Auto Zone, Maggie McFly's and Rite Aid. Ideal uses include retail, restaurant, bank site or medical.