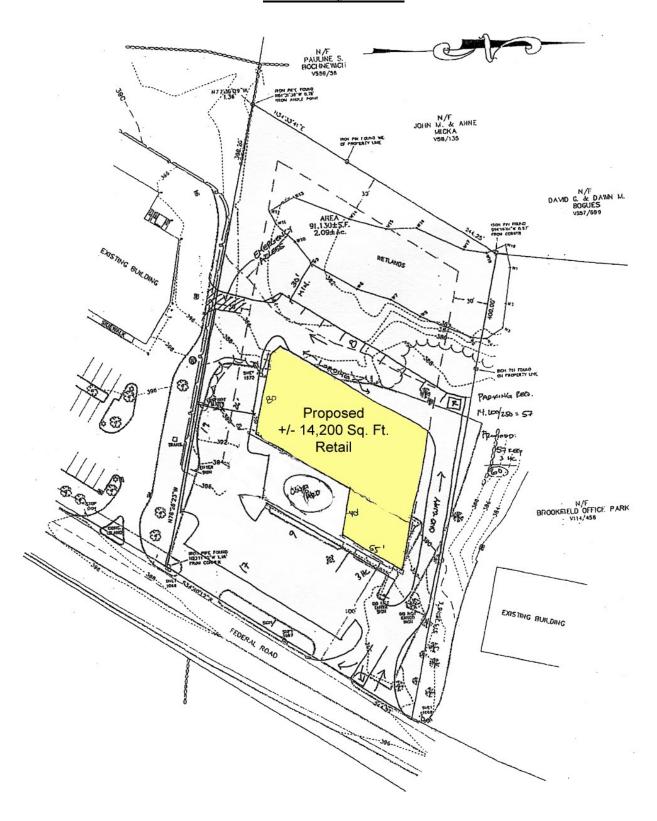

D

### 300 Federal Road (Route 7), Brookfield, CT



**Size:** +/- 2.02 Acres

**Location:** Federal Road Just North of

Costco

Road Frontage: +/- 244 Ft. on Route 7

Zone: IRC 80/40 (Commercial)

**Utilities:** Sewer, Water and Gas Available

Taxes: \$17,489 Yearly With Current Building

Sale Price: \$1,675,000 Reduced

Prime location on Federal Road. Be neighbors with Costco, La-Z-Boy, Strickley Audi,, Pilgrim Furniture Bob's, Auto Zone, Maggie McFly's and Rite Aid. Ideal uses include retail, restaurant, bank site or medical.



Mick Consalvo 203.241-5188 mconsalvo@towercorp.com



Michael Dimyan 203.948-2891 mdimyan@towercorp.com

Tower Realty Corp. / 246 Federal Rd., Suite D26, Brookfield, CT 06804 / www.towercorp.com 203-775-5000 Office / 203-546-7793 Fax

## **Feasibility Plan A**



## **Feasibility Plan B**



## **Feasibility Plan C**



300 Federal Road (Route 7), Brookfield, CT