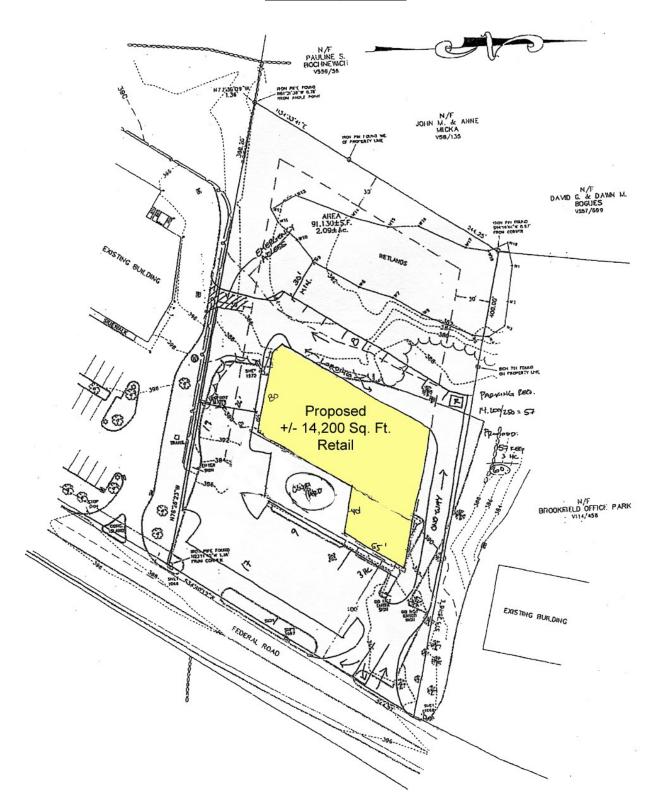

|

Prime location on Federal Road. Be neighbors with Costco, La-Z-Boy, Strickley Audi,, Pilgrim Furniture Bob's, Auto Zone, Maggie McFly's and Rite Aid. Ideal uses include retail, restaurant, bank site or medical.



Mick Consalvo 203.241-5188 mconsalvo@towercorp.com



Michael Dimyan 203.948-2891 mdimyan@towercorp.com

Tower Realty Corp. / 246 Federal Rd., Suite D26, Brookfield, CT 06804 / <u>www.towercorp.com</u> 203-775-5000 Office / 203-546-7793 Fax

> No warranty of representation, expressed or implied is made as to the accuracy of the information contained herein, and same is submitted subject to errors, omissions, change of price, rental, sale or other conditions, withdrawal without notice, and to any special listing conditions imposed by our principals.

## **Feasibility Plan A**



## **Feasibility Plan B**



## **Feasibility Plan C**