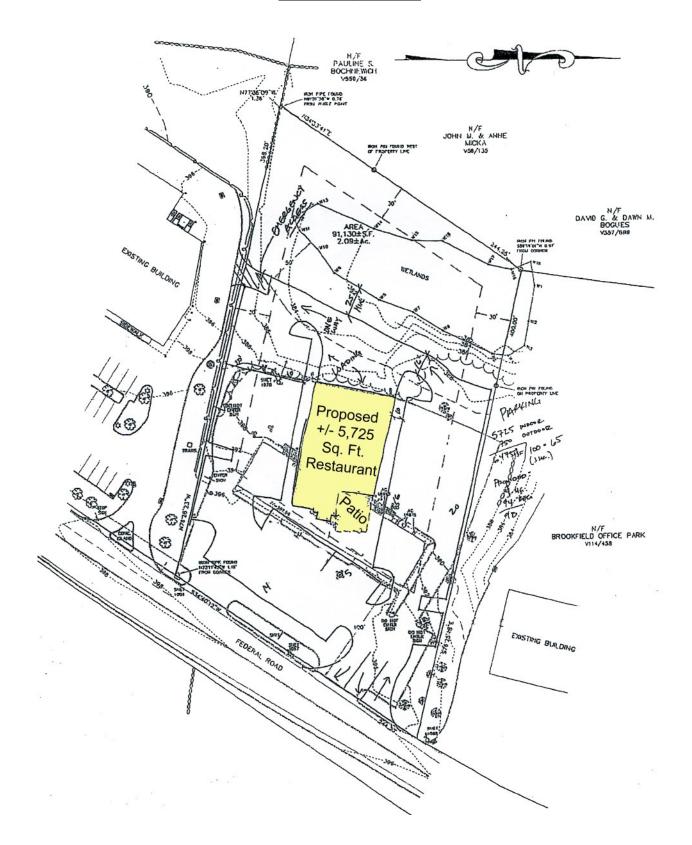

## **TOWER REALTY CORP.**

SPECIALISTS IN COMMERCIAL AND INDUSTRIAL REAL ESTATE

~ FOR SALE ~ COMMERICAL BUILDING WITH LAND

300 Federal Road (Route 7), Brookfield, CT

| Size:                 | +/- 2.02 Acres                        |
|-----------------------|---------------------------------------|
| Location:             | Federal Road Just North of<br>Costco  |
| <b>Road Frontage:</b> | +/- 244 Ft. on Route 7                |
| Zone:                 | IRC 80/40 (Commercial)                |
| Utilities:            | Sewer, Water and Gas Available        |
| Taxes:                | \$17,489 Yearly With Current Building |
| Sale Price:           | \$1,400,000 <b>Reduced</b>            |

Prime location on Federal Road. Be neighbors with Costco, La-Z-Boy, Strickley Audi,, Pilgrim Furniture Bob's, Auto Zone, Maggie McFly's and Rite Aid. Ideal uses include retail, restaurant, bank site or medical.

## **Feasibility Plan A**