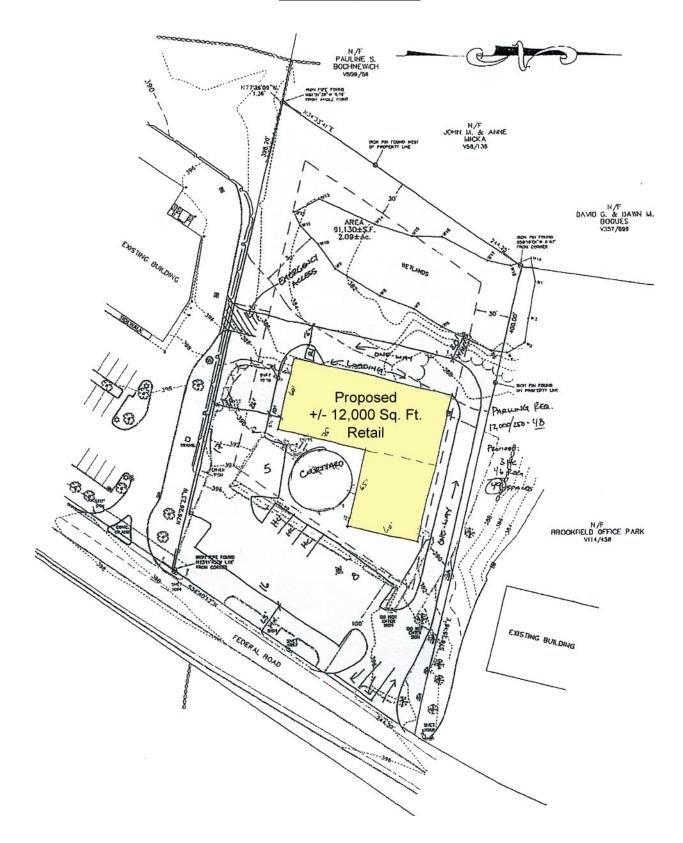

Road. Be neighbors with Costco, La-Z-Boy, Strickley Audi,, Pilgrim Furniture Bob's, Auto Zone, Maggie McFly's and Rite Aid. Ideal uses include retail, restaurant, bank site or medical.



Mick Consalvo 203.241-5188 mconsalvo@towercorp.com



Michael Dimyan 203.948-2891 mdimyan@towercorp.com

Tower Realty Corp. / 246 Federal Rd., Suite D26, Brookfield, CT 06804 / <u>www.towercorp.com</u> 203-775-5000 Office / 203-546-7793 Fax

> No warranty of representation, expressed or implied is made as to the accuracy of the information contained herein, and same is submitted subject to errors, omissions, change of price, rental, sale or other conditions, withdrawal without notice, and to any special listing conditions imposed by our principals.

## **Feasibility Plan A**



## **Feasibility Plan B**



## **Feasibility Plan C**