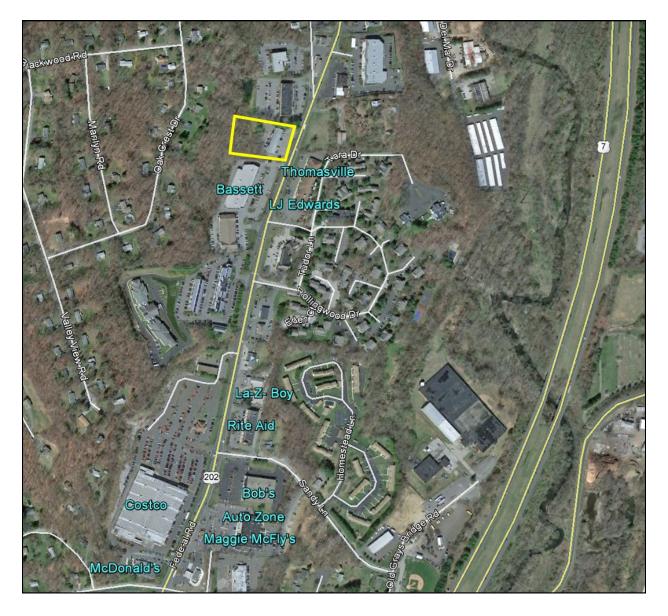

## **TOWER REALTY CORP.**

SPECIALISTS IN COMMERCIAL AND INDUSTRIAL REAL ESTATE

~ FOR SALE ~ COMMERICAL BUILDING WITH LAND

300 Federal Road (Route 7), Brookfield, CT

| Size:                 | +/- 2.02 Acres                        |
|-----------------------|---------------------------------------|
| Location:             | Federal Road Just North of<br>Costco  |
| <b>Road Frontage:</b> | +/- 244 Ft. on Route 7                |
| Zone:                 | IRC 80/40 (Commercial)                |
| Utilities:            | Sewer, Water and Gas Available        |
| Taxes:                | \$17,489 Yearly With Current Building |
| Sale Price:           | \$1,400,000 <b>Reduced</b>            |

Prime location on Federal Road. Be neighbors with Costco, La-Z-Boy, Strickley Audi,, Pilgrim Furniture Bob's, Auto Zone, Maggie McFly's and Rite Aid. Ideal uses include retail, restaurant, bank site or medical.