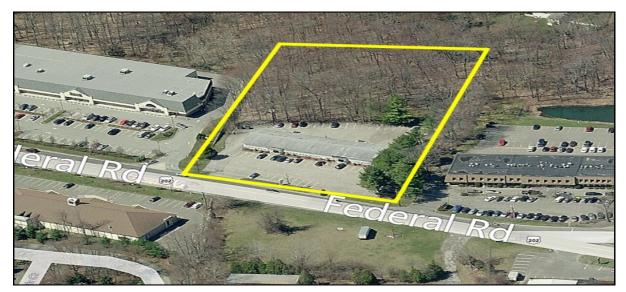

## **TOWER REALTY CORP.**

SPECIALISTS IN COMMERCIAL AND INDUSTRIAL REAL ESTATE

~ FOR SALE ~ COMMERICAL BUILDING WITH LAND

300 Federal Road (Route 7), Brookfield, CT

| Size:                 | +/- 2.02 Acres                        |
|-----------------------|---------------------------------------|
| Location:             | Federal Road Just North of<br>Costco  |
| <b>Road Frontage:</b> | +/- 244 Ft. on Route 7                |
| Zone:                 | IRC 80/40 (Commercial)                |
| Utilities:            | Sewer, Water and Gas Available        |
| Taxes:                | \$17,489 Yearly With Current Building |
| Sale Price:           | \$1,400,000 <b>Reduced</b>            |

Prime location on Federal Road. Be neighbors with Costco, La-Z-Boy, Strickley Audi,, Pilgrim Furniture Bob's, Auto Zone, Maggie McFly's and Rite Aid. Ideal uses include retail, restaurant, bank site or medical.