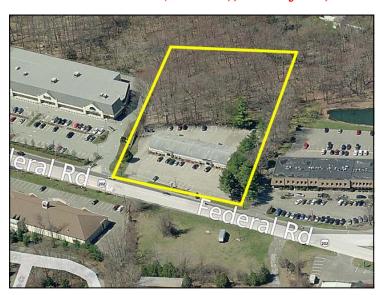

### 300 Federal Road (Route 7), Brookfield, CT

**Size:** +/- 2.02 Acres

**Location:** Federal Road Just North of

Costco

Road Frontage: +/- 244 Ft. on Route 7

Zone: IRC 80/40 (Commercial)

**Utilities:** Sewer, Water and Gas Available

Taxes: \$17,489 Yearly (w/ Current Bldg.)

Sale Price: \$1,750,000

Lease Price: \$150,000 NNN

Prime location on Federal Road. Be neighbors with Costco, La-Z-Boy, Bassett, LJ Edwards, Thomasville, Bob's, Auto Zone, Maggie McFly's and Rite Aid. Ideal uses include retail, restaurant, bank site or medical.