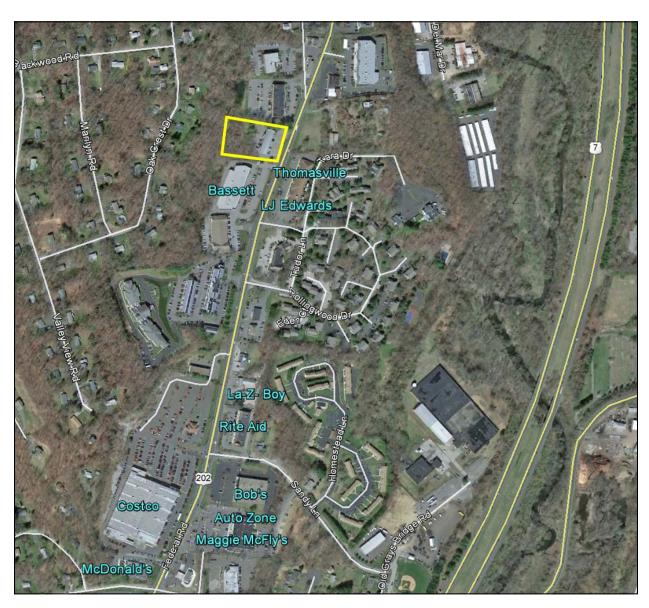

### 300 Federal Road (Route 7), Brookfield, CT

**Size:** +/- 2.02 Acres

**Location:** Federal Road Just North of

Costco

Road Frontage: +/- 244 Ft. on Route 7

Zone: IRC 80/40 (Commercial)

**Utilities:** Sewer, Water and Gas Available

Taxes: \$17,489 Yearly (w/ Current Bldg.)

Sale Price: \$1,750,000

Lease Price: \$150,000 NNN

Prime location on Federal Road. Be neighbors with Costco, La-Z-Boy, Bassett, LJ Edwards, Thomasville, Bob's, Auto Zone, Maggie McFly's and Rite Aid. Ideal uses include retail, restaurant, bank site or medical.