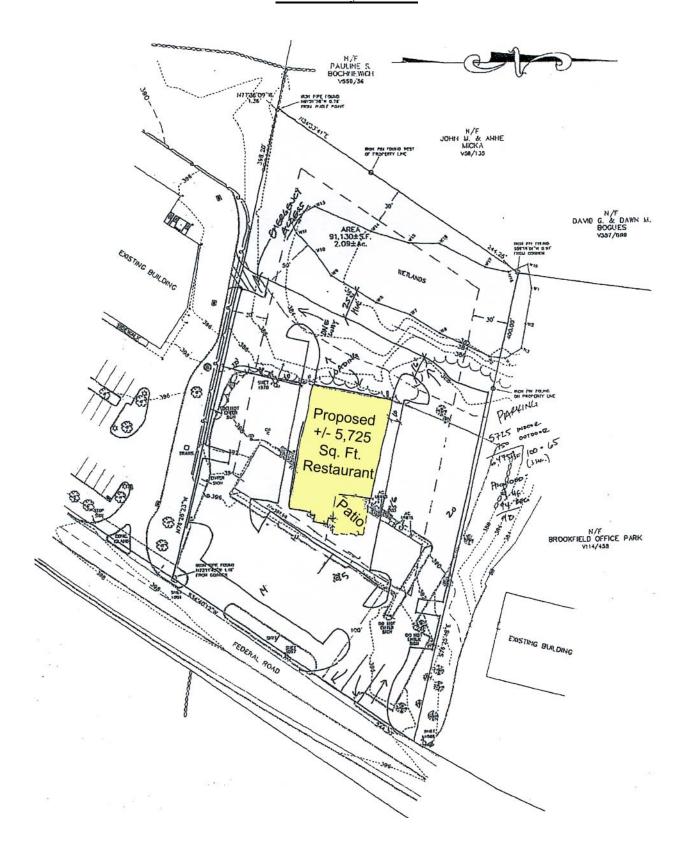

### 300 Federal Road (Route 7), Brookfield, CT

**Size:** +/- 2.02 Acres

**Location:** Federal Road Just North of

Costco

Road Frontage: +/- 244 Ft. on Route 7

Zone: IRC 80/40 (Commercial)

**Utilities:** Sewer, Water and Gas Available

Taxes: \$17,489 Yearly (w/ Current Bldg.)

Sale Price: \$1,750,000

Lease Price: \$150,000 NNN

Prime location on Federal Road. Be neighbors with Costco, La-Z-Boy, Bassett, LJ Edwards, Thomasville, Bob's, Auto Zone, Maggie McFly's and Rite Aid. Ideal uses include retail, restaurant, bank site or medical.

# **Feasibility Plan A**