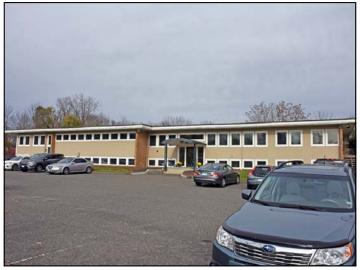

#### ~ FOR SALE ~ FREESTANDING MEDICAL/PROFESSIONAL OFFICE BUILDING

#### 15 Old Park Lane Road, New Milford, CT

Size: +/- 14,007 Sq. Ft. +/- 2.67 Level Acres Land: Zoning: **B1** (Office/Medical) **Construction:** Steel and Brick

Roof: Rolled, Flat Roof

**Year Built:** 1965 **Elevator:** Yes **Heating:** Oil Heat **Cooling:** Central A/C

**Plumbing: Private Baths in Units** 

**Common Baths in Hall** 

**Utilities:** Well and Sewer Taxes: \$16,691 Yearly

Sale Price: \$795,000

Bright 14,007 sq. ft. building with lots of windows and great parking on 2.67 acres. Ideal for any medical or professional office use. Building is currently laid out as 6 medical office suites. Sellers are open to leasing back two units from new owners.