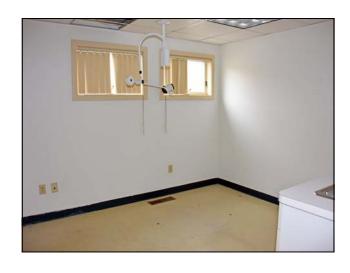

**Plumbing: Private Baths in Units** 

**Common Baths in Hall** 

**Utilities:** Well and Sewer Taxes: \$16,691 Yearly

Sale Price: \$795,000

Bright 14,007 sq. ft. building with lots of windows and great parking on 2.67 acres. Ideal for any medical or professional office use. Building is currently laid out as 6 medical office suites. Sellers are open to leasing back two units from new owners.

# Second Floor

15 Old Park Lane Road, New Milford, CT