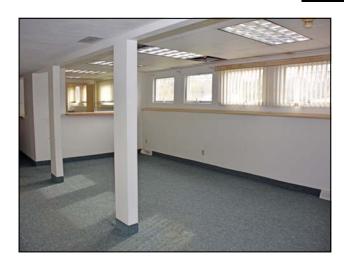

**Plumbing: Private Baths in Units** 

**Common Baths in Hall** 

**Utilities:** Well and Sewer Taxes: \$16,691 Yearly

Sale Price: \$795,000

Bright 14,007 sq. ft. building with lots of windows and great parking on 2.67 acres. Ideal for any medical or professional office use. Building is currently laid out as 6 medical office suites. Sellers are open to leasing back two units from new owners.

# Second Floor

15 Old Park Lane Road, New Milford, CT