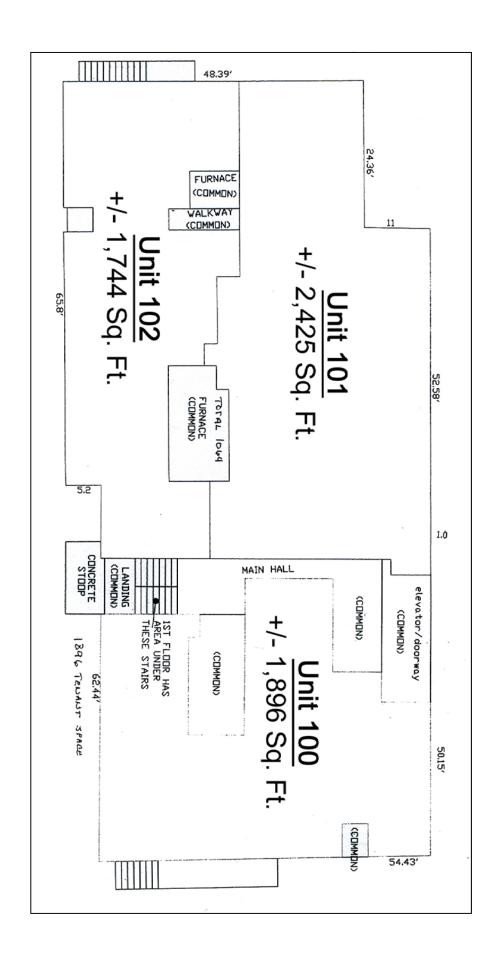

#### 15 Old Park Lane Road, New Milford, CT

Size: +/- 14,007 Sq. Ft. +/- 2.67 Level Acres Land: Zoning: **B1** (Office/Medical) **Construction:** Steel and Brick

Roof: Rolled, Flat Roof

**Year Built:** 1965 **Elevator:** Yes **Heating:** Oil Heat **Cooling:** Central A/C

**Plumbing: Private Baths in Units** 

**Common Baths in Hall** 

**Utilities:** Well and Sewer Taxes: \$16,691 Yearly

Sale Price: \$795,000

Bright 14,007 sq. ft. building with lots of windows and great parking on 2.67 acres. Ideal for any medical or professional office use. Building is currently laid out as 6 medical office suites. Sellers are open to leasing back two units from new owners.