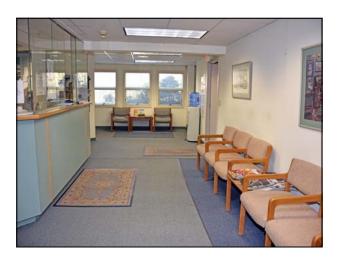

**Plumbing: Private Baths in Units** 

**Common Baths in Hall** 

**Utilities:** Well and Sewer Taxes: \$16,691 Yearly

Sale Price: \$795,000

Bright 14,007 sq. ft. building with lots of windows and great parking on 2.67 acres. Ideal for any medical or professional office use. Building is currently laid out as 6 medical office suites. Sellers are open to leasing back two units from new owners.

# Second Floor

15 Old Park Lane Road, New Milford, CT