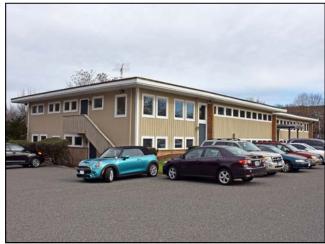

#### 15 Old Park Lane Road, New Milford, CT

Size: +/- 14,007 Sq. Ft. +/- 2.67 Level Acres Land: Zoning: **B1** (Office/Medical) **Construction:** Steel and Brick

Roof: Rolled, Flat Roof

**Year Built:** 1965 **Elevator:** Yes **Heating:** Oil Heat **Cooling:** Central A/C

**Plumbing: Private Baths in Units** 

**Common Baths in Hall** 

**Utilities:** Well and Sewer Taxes: \$16,691 Yearly

Sale Price: \$795,000

Bright 14,007 sq. ft. building with lots of windows and great parking on 2.67 acres. Ideal for any medical or professional office use. Building is currently laid out as 6 medical office suites. Sellers are open to leasing back two units from new owners.