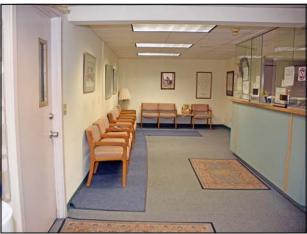

**Plumbing: Private Baths in Units** 

**Common Baths in Hall** 

**Utilities:** Well and Sewer Taxes: \$16,691 Yearly

Sale Price: \$795,000

Bright 14,007 sq. ft. building with lots of windows and great parking on 2.67 acres. Ideal for any medical or professional office use. Building is currently laid out as 6 medical office suites. Sellers are open to leasing back two units from new owners.

# Second Floor

15 Old Park Lane Road, New Milford, CT