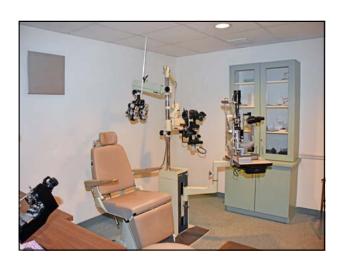

**Plumbing: Private Baths in Units** 

**Common Baths in Hall** 

**Utilities:** Well and Sewer Taxes: \$16,691 Yearly

Sale Price: \$795,000

Bright 14,007 sq. ft. building with lots of windows and great parking on 2.67 acres. Ideal for any medical or professional office use. Building is currently laid out as 6 medical office suites. Sellers are open to leasing back two units from new owners.