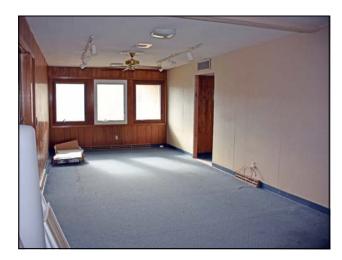

**Plumbing: Private Baths in Units** 

**Common Baths in Hall** 

**Utilities:** Well and Sewer Taxes: \$16,691 Yearly

Sale Price: \$795,000

Bright 14,007 sq. ft. building with lots of windows and great parking on 2.67 acres. Ideal for any medical or professional office use. Building is currently laid out as 6 medical office suites. Sellers are open to leasing back two units from new owners.

# Second Floor

15 Old Park Lane Road, New Milford, CT