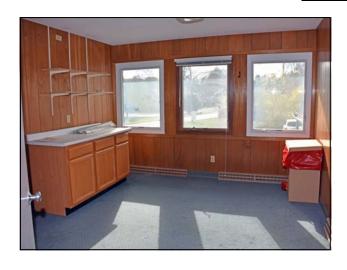

#### 15 Old Park Lane Road, New Milford, CT

Size: +/- 14,007 Sq. Ft. +/- 2.67 Level Acres Land: Zoning: **B1** (Office/Medical) **Construction:** Steel and Brick

Roof: Rolled, Flat Roof

**Year Built:** 1965 **Elevator:** Yes **Heating:** Oil Heat **Cooling:** Central A/C

**Plumbing: Private Baths in Units** 

**Common Baths in Hall** 

**Utilities:** Well and Sewer Taxes: \$16,691 Yearly

Sale Price: \$795,000

Bright 14,007 sq. ft. building with lots of windows and great parking on 2.67 acres. Ideal for any medical or professional office use. Building is currently laid out as 6 medical office suites. Sellers are open to leasing back two units from new owners.

# Second Floor

15 Old Park Lane Road, New Milford, CT