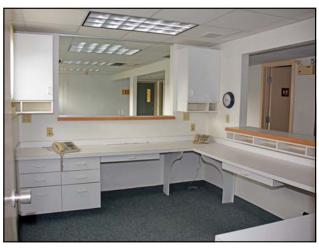

**Plumbing: Private Baths in Units** 

**Common Baths in Hall** 

**Utilities:** Well and Sewer Taxes: \$16,691 Yearly

Sale Price: \$795,000

Bright 14,007 sq. ft. building with lots of windows and great parking on 2.67 acres. Ideal for any medical or professional office use. Building is currently laid out as 6 medical office suites. Sellers are open to leasing back two units from new owners.

# Second Floor

15 Old Park Lane Road, New Milford, CT