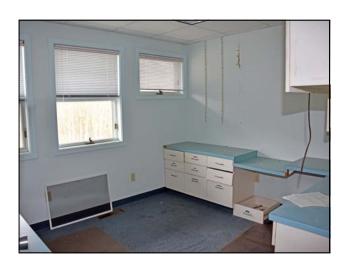

**Plumbing: Private Baths in Units** 

**Common Baths in Hall** 

**Utilities:** Well and Sewer Taxes: \$16,691 Yearly

Sale Price: \$795,000

Bright 14,007 sq. ft. building with lots of windows and great parking on 2.67 acres. Ideal for any medical or professional office use. Building is currently laid out as 6 medical office suites. Sellers are open to leasing back two units from new owners.

# Second Floor

15 Old Park Lane Road, New Milford, CT