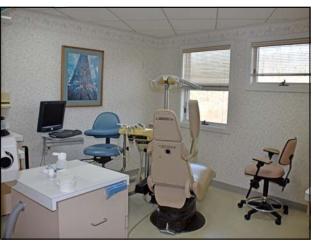

**Plumbing: Private Baths in Units** 

**Common Baths in Hall** 

**Utilities:** Well and Sewer Taxes: \$16,691 Yearly

Sale Price: \$795,000

Bright 14,007 sq. ft. building with lots of windows and great parking on 2.67 acres. Ideal for any medical or professional office use. Building is currently laid out as 6 medical office suites. Sellers are open to leasing back two units from new owners.