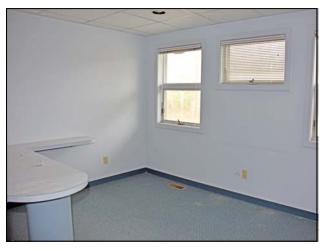

**Plumbing: Private Baths in Units** 

**Common Baths in Hall** 

**Utilities:** Well and Sewer Taxes: \$16,691 Yearly

Sale Price: \$795,000

Bright 14,007 sq. ft. building with lots of windows and great parking on 2.67 acres. Ideal for any medical or professional office use. Building is currently laid out as 6 medical office suites. Sellers are open to leasing back two units from new owners.

# Second Floor

15 Old Park Lane Road, New Milford, CT