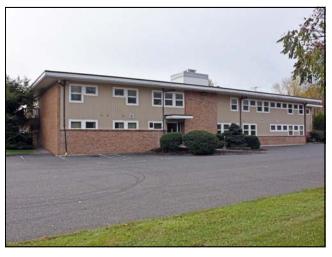

#### 15 Old Park Lane Road, New Milford, CT

Size: +/- 14,007 Sq. Ft. +/- 2.67 Level Acres Land: Zoning: **B1** (Office/Medical) **Construction:** Steel and Brick

Roof: Rolled, Flat Roof

**Year Built:** 1965 **Elevator:** Yes **Heating:** Oil Heat **Cooling:** Central A/C

**Plumbing: Private Baths in Units** 

**Common Baths in Hall** 

**Utilities:** Well and Sewer Taxes: \$16,691 Yearly

Sale Price: \$795,000

Bright 14,007 sq. ft. building with lots of windows and great parking on 2.67 acres. Ideal for any medical or professional office use. Building is currently laid out as 6 medical office suites. Sellers are open to leasing back two units from new owners.