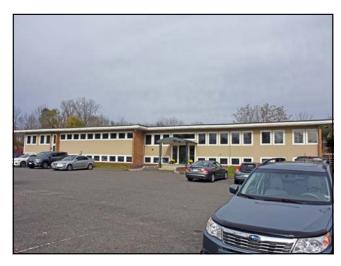

#### 15 Old Park Lane Road, New Milford, CT

Size: +/- 14,007 Sq. Ft. +/- 2.67 Level Acres Land: Zoning: **B1** (Office/Medical) **Construction:** Steel and Brick

Roof: Rolled, Flat Roof

**Year Built:** 1965 **Elevator:** Yes **Heating:** Oil Heat **Cooling:** Central A/C

**Plumbing: Private Baths in Units** 

**Common Baths in Hall** 

**Utilities:** Well and Sewer Taxes: \$16,691 Yearly

Sale Price: \$795,000

Bright 14,007 sq. ft. building with lots of windows and great parking on 2.67 acres. Ideal for any medical or professional office use. Building is currently laid out as 6 medical office suites. Sellers are open to leasing back two units from new owners.