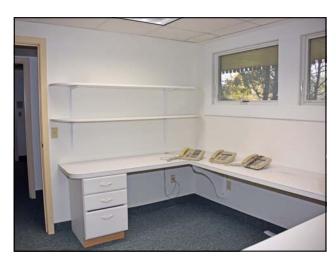

**Plumbing: Private Baths in Units** 

**Common Baths in Hall** 

**Utilities:** Well and Sewer Taxes: \$16,691 Yearly

Sale Price: \$795,000

Bright 14,007 sq. ft. building with lots of windows and great parking on 2.67 acres. Ideal for any medical or professional office use. Building is currently laid out as 6 medical office suites. Sellers are open to leasing back two units from new owners.

# Second Floor

15 Old Park Lane Road, New Milford, CT