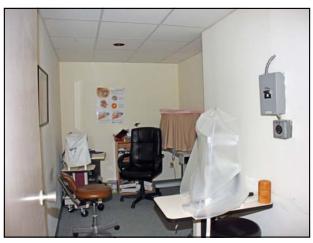

**Plumbing: Private Baths in Units** 

**Common Baths in Hall** 

**Utilities:** Well and Sewer Taxes: \$16,691 Yearly

Sale Price: \$795,000

Bright 14,007 sq. ft. building with lots of windows and great parking on 2.67 acres. Ideal for any medical or professional office use. Building is currently laid out as 6 medical office suites. Sellers are open to leasing back two units from new owners.

# Second Floor

15 Old Park Lane Road, New Milford, CT