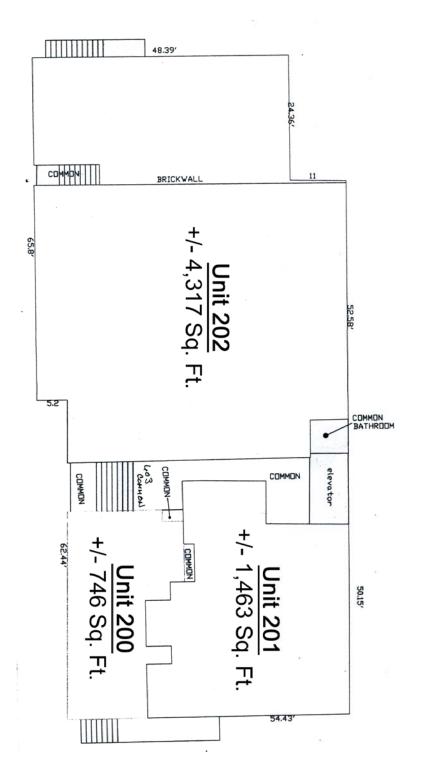

l for any medical or professional office use. Building is currently laid out as 6 medical office suites. Sellers are open to leasing back two units from new owners.



Scan this image to view our latest exclusive listings.

#### FOR MORE INFORMATION CONTACT

Mick Consalvo mconsalvo@towercorp.com

246 Federal Rd. D26 P.O. Box 5242 Brookfield, CT 06804 Tel: (203) 775-5000 • Fax: (203) 775-7199 www.towercorp.com

Scan this image to join Tower Realty's VIP email list.

No warranty of representation, expressed or implied is made as to the accuracy of the information contained herein, and same is submitted subject to errors, omissions, change of price, rental, sale or other conditions, withdrawal without notice, and to any special listing conditions imposed by our principals.



# Second Floor





































































15 Old Park Lane Road, New Milford, CT