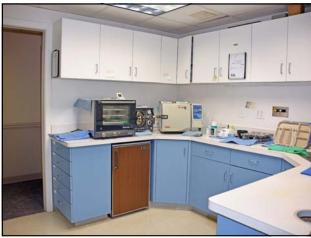

**Plumbing: Private Baths in Units** 

**Common Baths in Hall** 

**Utilities:** Well and Sewer Taxes: \$16,691 Yearly

Sale Price: \$795,000

Bright 14,007 sq. ft. building with lots of windows and great parking on 2.67 acres. Ideal for any medical or professional office use. Building is currently laid out as 6 medical office suites. Sellers are open to leasing back two units from new owners.