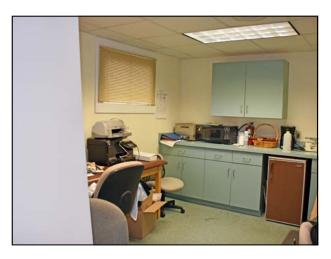

**Plumbing: Private Baths in Units** 

**Common Baths in Hall** 

**Utilities:** Well and Sewer Taxes: \$16,691 Yearly

Sale Price: \$795,000

Bright 14,007 sq. ft. building with lots of windows and great parking on 2.67 acres. Ideal for any medical or professional office use. Building is currently laid out as 6 medical office suites. Sellers are open to leasing back two units from new owners.

# Second Floor

15 Old Park Lane Road, New Milford, CT