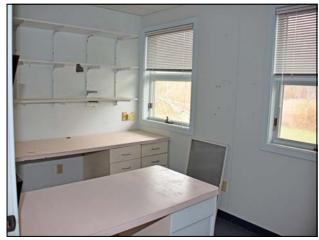

#### 15 Old Park Lane Road, New Milford, CT

Size: +/- 14,007 Sq. Ft. +/- 2.67 Level Acres Land: Zoning: **B1** (Office/Medical) **Construction:** Steel and Brick

Roof: Rolled, Flat Roof

**Year Built:** 1965 **Elevator:** Yes **Heating:** Oil Heat **Cooling:** Central A/C

**Plumbing: Private Baths in Units** 

**Common Baths in Hall** 

**Utilities:** Well and Sewer Taxes: \$16,691 Yearly

Sale Price: \$795,000

Bright 14,007 sq. ft. building with lots of windows and great parking on 2.67 acres. Ideal for any medical or professional office use. Building is currently laid out as 6 medical office suites. Sellers are open to leasing back two units from new owners.

# Second Floor

15 Old Park Lane Road, New Milford, CT