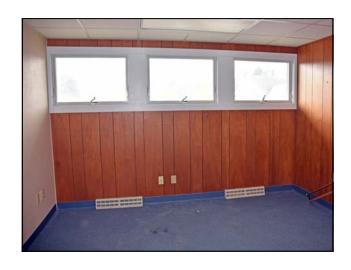

**Plumbing: Private Baths in Units** 

**Common Baths in Hall** 

**Utilities:** Well and Sewer Taxes: \$16,691 Yearly

Sale Price: \$795,000

Bright 14,007 sq. ft. building with lots of windows and great parking on 2.67 acres. Ideal for any medical or professional office use. Building is currently laid out as 6 medical office suites. Sellers are open to leasing back two units from new owners.

# Second Floor

15 Old Park Lane Road, New Milford, CT