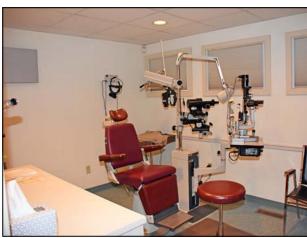

**Plumbing: Private Baths in Units** 

**Common Baths in Hall** 

**Utilities:** Well and Sewer Taxes: \$16,691 Yearly

Sale Price: \$795,000

Bright 14,007 sq. ft. building with lots of windows and great parking on 2.67 acres. Ideal for any medical or professional office use. Building is currently laid out as 6 medical office suites. Sellers are open to leasing back two units from new owners.