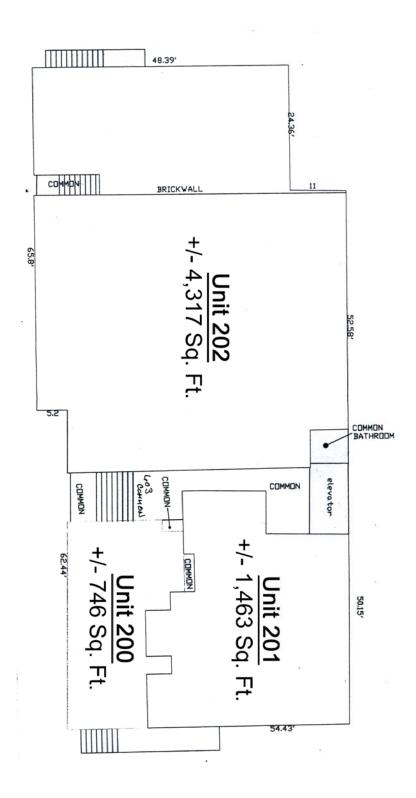

### 15 Old Park Lane Road, New Milford, CT

| Available Units:     |                                  |
|----------------------|----------------------------------|
| Suite 100:           | +/- 1,896 Sq. Ft.                |
| Suite 102:           | +/- 1,744 Sq. Ft.                |
| <b>Suite 200:</b>    | +/- 746 Sq. Ft.                  |
| <b>Suite 202:</b>    | +/- 4,317 Sq. Ft. (Subdividable) |
| Land:                | +/- 2.67 Level Acres             |
| Zoning:              | <b>B1 (Office/Medical)</b>       |
| <b>Construction:</b> | Steel and Brick                  |
| Roof:                | Rolled, Flat Roof                |
| Year Built:          | 1965                             |
| Elevator:            | Yes                              |
| Heating:             | Oil Heat                         |
| Cooling:             | Central A/C                      |
| Plumbing:            | Private Baths in Units           |
|                      | <b>Common Baths in Hall</b>      |
| Utilities:           | Well and Sewer                   |
| Lease Price:         | \$11.00 NNN                      |
|                      |                                  |

**First Floor** 

Second Floor

## <u>Suite 200</u>

## <u>Suite 202</u>