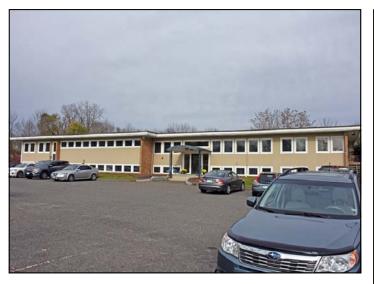

### 15 Old Park Lane Road, New Milford, CT

| Available Units:     |                                  |
|----------------------|----------------------------------|
| Suite 100:           | +/- 1,896 Sq. Ft.                |
| Suite 102:           | +/- 1,744 Sq. Ft.                |
| <b>Suite 200:</b>    | +/- 746 Sq. Ft.                  |
| <b>Suite 202:</b>    | +/- 4,317 Sq. Ft. (Subdividable) |
| Land:                | +/- 2.67 Level Acres             |
| Zoning:              | <b>B1 (Office/Medical)</b>       |
| <b>Construction:</b> | Steel and Brick                  |
| Roof:                | Rolled, Flat Roof                |
| Year Built:          | 1965                             |
| Elevator:            | Yes                              |
| Heating:             | Oil Heat                         |
| Cooling:             | Central A/C                      |
| Plumbing:            | Private Baths in Units           |
|                      | <b>Common Baths in Hall</b>      |
| Utilities:           | Well and Sewer                   |
| Lease Price:         | \$11.00 NNN                      |
|                      |                                  |

Clean and bright office suites ideal for any medical or professional office use. Building is also for sale.

Scan this image to view our latest exclusive listings.