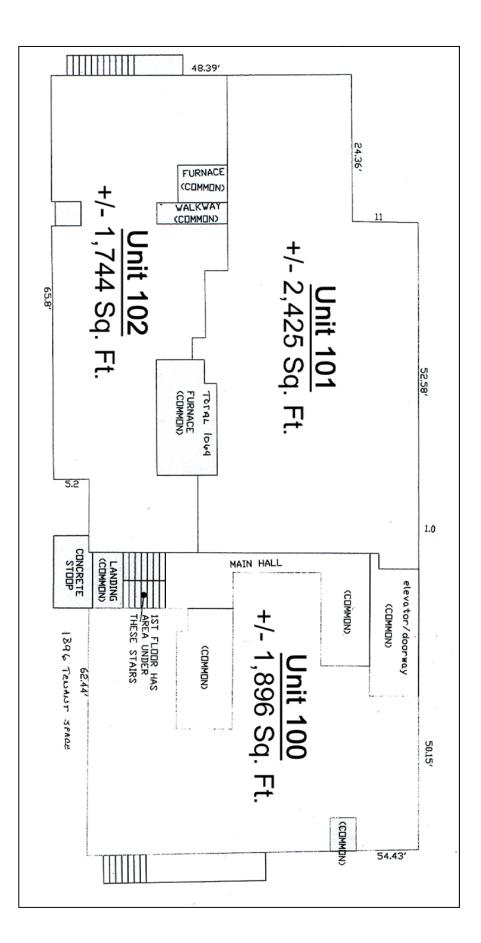

### 15 Old Park Lane Road, New Milford, CT

| Available Units:     |                                  |
|----------------------|----------------------------------|
| Suite 100:           | +/- 1,896 Sq. Ft.                |
| Suite 102:           | +/- 1,744 Sq. Ft.                |
| <b>Suite 200:</b>    | +/- 746 Sq. Ft.                  |
| <b>Suite 202:</b>    | +/- 4,317 Sq. Ft. (Subdividable) |
| Land:                | +/- 2.67 Level Acres             |
| Zoning:              | <b>B1 (Office/Medical)</b>       |
| <b>Construction:</b> | Steel and Brick                  |
| Roof:                | Rolled, Flat Roof                |
| Year Built:          | 1965                             |
| Elevator:            | Yes                              |
| Heating:             | Oil Heat                         |
| Cooling:             | Central A/C                      |
| Plumbing:            | Private Baths in Units           |
|                      | <b>Common Baths in Hall</b>      |
| Utilities:           | Well and Sewer                   |
| Lease Price:         | \$11.00 NNN                      |
|                      |                                  |

**First Floor** 

Second Floor

## <u>Suite 102</u>