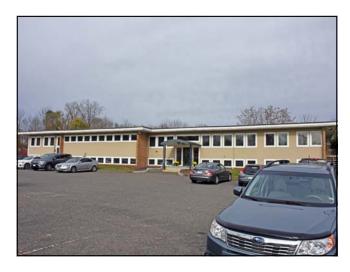

### 15 Old Park Lane Road, New Milford, CT

| Available Units:     |                                  |
|----------------------|----------------------------------|
| Suite 100:           | +/- 1,896 Sq. Ft.                |
| Suite 102:           | +/- 1,744 Sq. Ft.                |
| <b>Suite 200:</b>    | +/- 746 Sq. Ft.                  |
| <b>Suite 202:</b>    | +/- 4,317 Sq. Ft. (Subdividable) |
| Land:                | +/- 2.67 Level Acres             |
| Zoning:              | <b>B1 (Office/Medical)</b>       |
| <b>Construction:</b> | Steel and Brick                  |
| Roof:                | Rolled, Flat Roof                |
| Year Built:          | 1965                             |
| Elevator:            | Yes                              |
| Heating:             | Oil Heat                         |
| Cooling:             | Central A/C                      |
| Plumbing:            | Private Baths in Units           |
|                      | <b>Common Baths in Hall</b>      |
| Utilities:           | Well and Sewer                   |
| Lease Price:         | \$11.00 NNN                      |
|                      |                                  |

Clean and bright office suites ideal for any medical or professional office use. Building is also for sale.

Scan this image to view our latest exclusive listings.

## 15 Old Park Lane Road, New Milford, CT