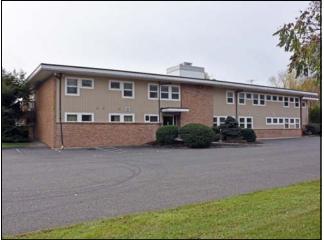

### 15 Old Park Lane Road, New Milford, CT

| Available Units:     |                                  |
|----------------------|----------------------------------|
| Suite 100:           | +/- 1,896 Sq. Ft.                |
| Suite 102:           | +/- 1,744 Sq. Ft.                |
| <b>Suite 200:</b>    | +/- 746 Sq. Ft.                  |
| <b>Suite 202:</b>    | +/- 4,317 Sq. Ft. (Subdividable) |
| Land:                | +/- 2.67 Level Acres             |
| Zoning:              | <b>B1 (Office/Medical)</b>       |
| <b>Construction:</b> | Steel and Brick                  |
| Roof:                | Rolled, Flat Roof                |
| Year Built:          | 1965                             |
| Elevator:            | Yes                              |
| Heating:             | Oil Heat                         |
| Cooling:             | Central A/C                      |
| Plumbing:            | Private Baths in Units           |
|                      | <b>Common Baths in Hall</b>      |
| Utilities:           | Well and Sewer                   |
| Lease Price:         | \$11.00 NNN                      |
|                      |                                  |

Clean and bright office suites ideal for any medical or professional office use. Building is also for sale.

Scan this image to view our latest exclusive listings.

## 15 Old Park Lane Road, New Milford, CT