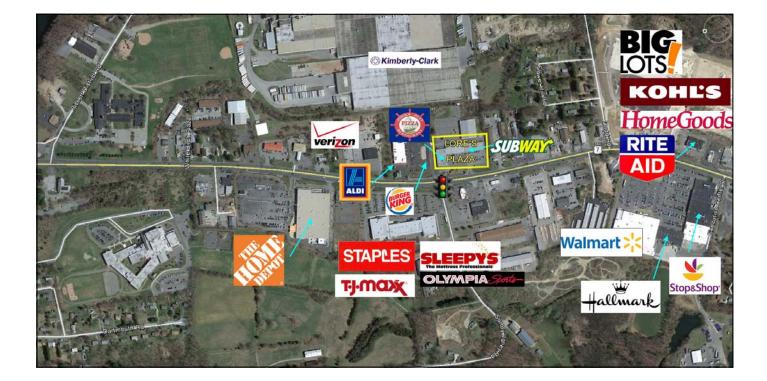

# SITE PLAN

#### 145B DANBURY ROAD, NEW MILFORD, CT

Mick Consalvo 203.241-5188 mconsalvo@towercorp.com