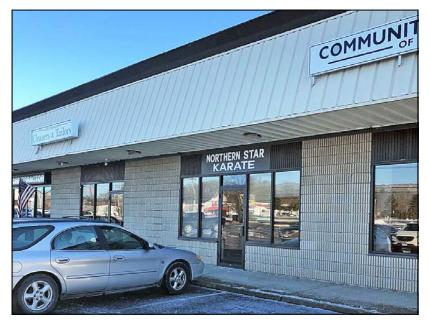

### **RETAIL SPACE**

#### TOWER REALTY CORP.

#### 145B Danbury Road New Milford, CT

### Lease Price: \$15.00 NNN

Former Karate Studio with open floor plan, viewing area, private office, bath and changing room. Great retail location on Route 7 with super visibility and surrounded by major retailers! Plaza is located between Home Depot and Walmart.