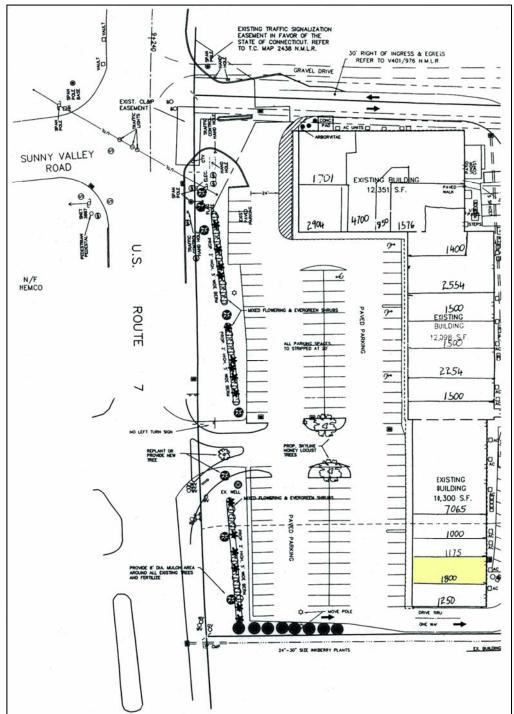

# SITE PLAN

#### 145B DANBURY ROAD, NEW MILFORD, CT

Mick Consalvo 203.241-5188 mconsalvo@towercorp.com