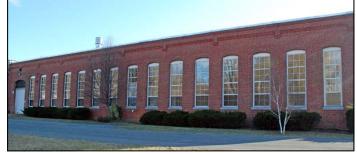

Historic, fully restored 130,000 SF Historic Mill Building, 1/2 mile south of New Milford town green on the banks of the Housatonic inlet by Lake Lillinonah. Convenient to Routes 7, 202, and 67. Building has 12' operating windows, wood planked floors, natural brick interiors, is internet (cable) ready, fiber optic T1 on site and much more. Must see to fully appreciate. Units may be combined for larger suites. Landlord offering rent concessions and build out!