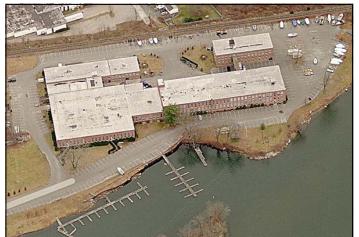

Historic, fully restored 130,000 SF Historic Mill Building, 1/2 mile south of New Milford town green on the banks of the Housatonic inlet by Lake Lillinonah. Convenient to Routes 7, 202, and 67. Building has 12' operating windows, wood planked floors, natural brick interiors, is internet (cable) ready, fiber optic T1 on site and much more. Must see to fully appreciate. Units may be combined for larger suites. Landlord offering rent concessions and build out!