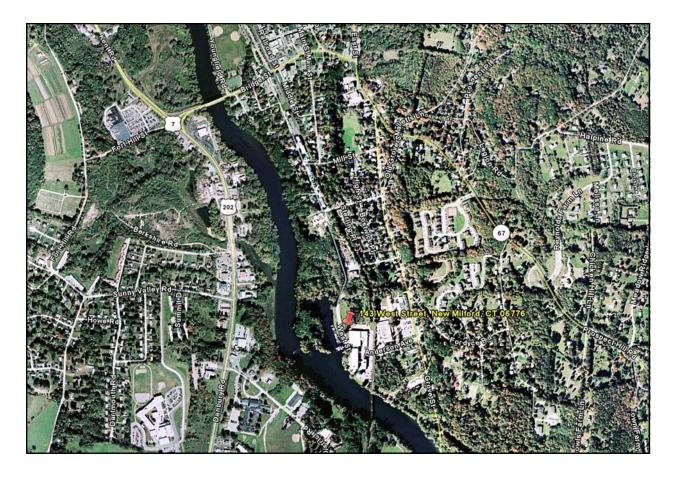

Historic, fully restored 130,000 SF Historic Mill Building, 1/2 mile south of New Milford town green on the banks of the Housatonic inlet by Lake Lillinonah. Convenient to Routes 7, 202, and 67. Building has 12' operating windows, wood planked floors, natural brick interiors, is internet (cable) ready, fiber optic T1 on site and much more. Must see to fully appreciate. Units may be combined for larger suites. Landlord offering rent concessions and build out!

143 West Street New Milford, CT