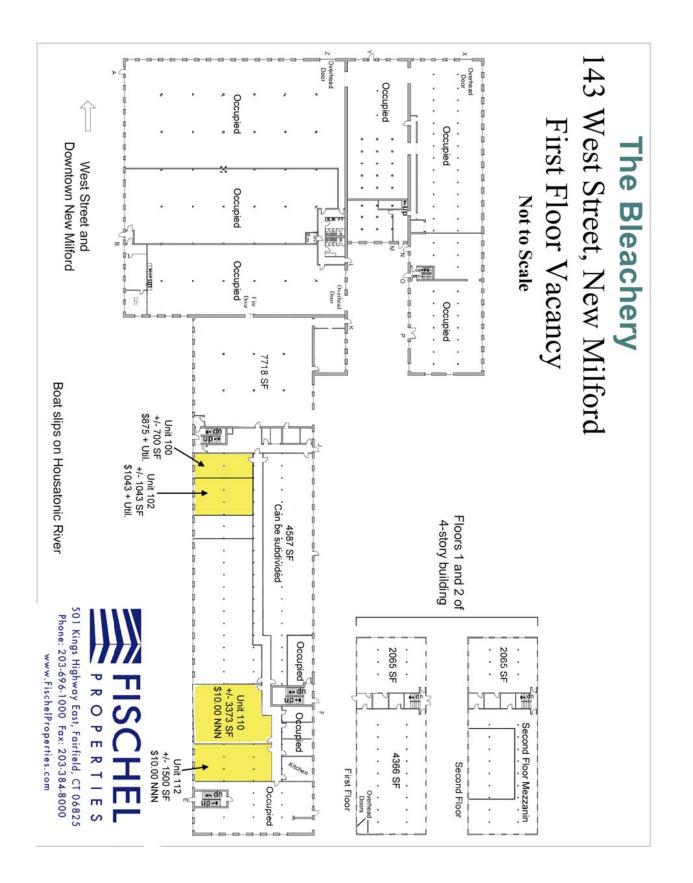

## The Bleachery, 143 West Street, New Milford, CT

| Available Units: |                                                                               |
|------------------|-------------------------------------------------------------------------------|
| Unit 100:        | +/- 700 Sq. Ft Reception and One Office                                       |
| Unit 102:        | +/- 1,043 Sq. Ft Reception and Two Offices                                    |
| Unit 110:        | +/- 3,373 Sq. Ft Large Bull Pen and Four<br>Private Offices                   |
| Unit 112:        | +/- 1,500 Sq. Ft Three Large Rooms                                            |
|                  | (* All Units Have Access to Shared<br>Conference Room, Kitchenette and Baths) |
| Zone:            | I (Commercial)                                                                |
| Utilities:       | City Water; Sewer                                                             |
| Heating:         | Gas Heat                                                                      |
| Cooling:         | Central A/C                                                                   |
| Parking:         | 5 Spaces for Every 1,000 Sq. Ft.                                              |
| Elevator:        | Yes                                                                           |
| Boat Slip:       | Free                                                                          |
| Lease Prices:    |                                                                               |
| Unit 100:        | \$875 + Util.                                                                 |
| Unit 102:        | \$1,043 + Util.                                                               |
| Unit 110:        | \$10.00 NNN                                                                   |
| Unit 112:        | \$10.00 NNN                                                                   |
|                  |                                                                               |