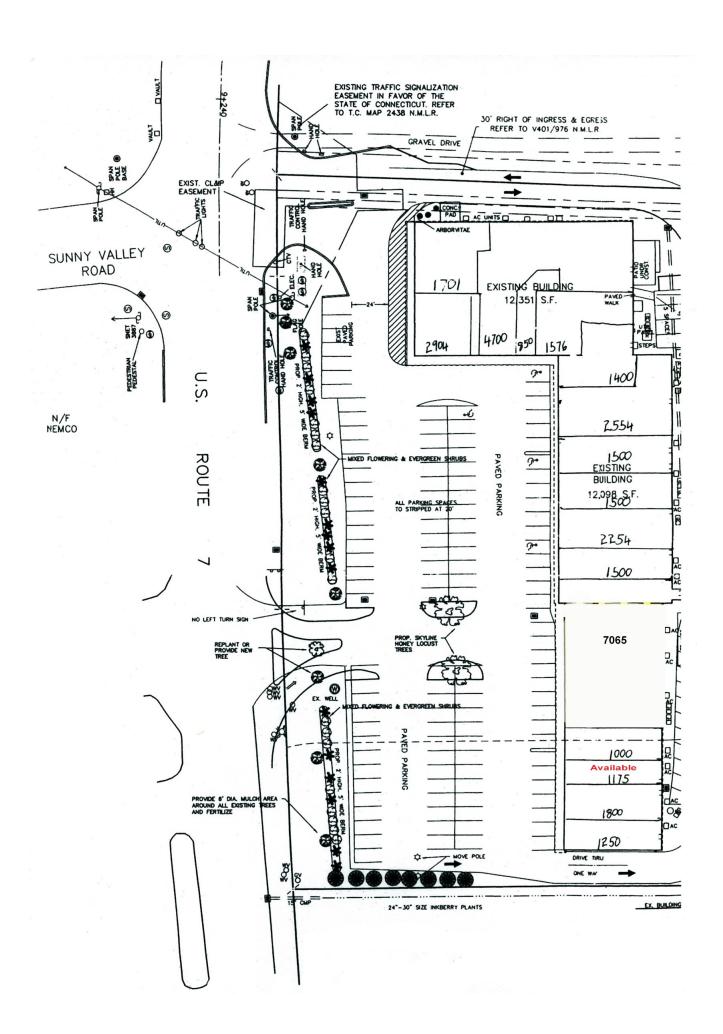

## FOR LEASE RETAIL SPACE

**Available Sizes:** 

+/- 1,239 Sq. Ft. \$15.00 NNN +/- 1,175 Sq. Ft. \$15.00 NNN

Zone: I (Commercial)

Traffic Count: +/- 27,300 (2011) Heating: Electric Heat Pump

Cooling: Central A/C

Great retail location on Route 7 with super visibility and surrounded by major retailers! Plaza is located between Home Depot and Wal-Mart. Ideal space for any

retail use.

(NNN = +/- \$4.50 PSF)

Mick Consalvo 203.241-5188 mconsalvo@towercorp.com