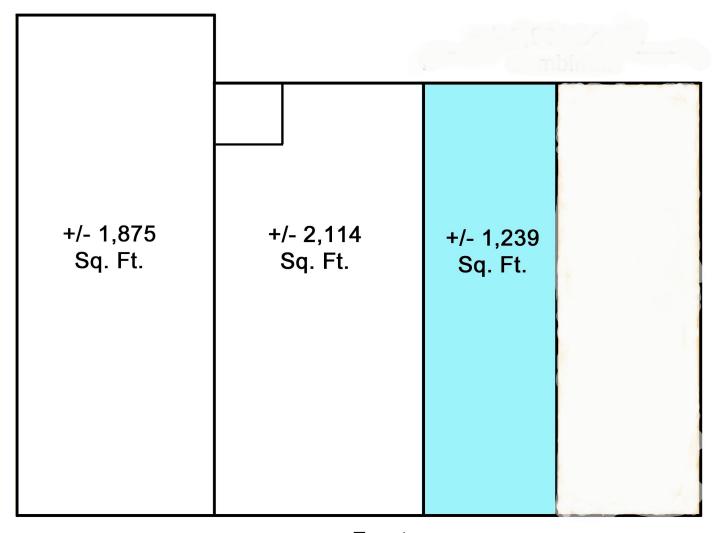

## FOR LEASE RETAIL SPACE

**Available Sizes:** 

+/- 1,239 Sq. Ft. \$15.00 NNN +/- 1,175 Sq. Ft. \$15.00 NNN

Zone: I (Commercial)

Traffic Count: +/- 27,300 (2011) Heating: Electric Heat Pump

Cooling: Central A/C