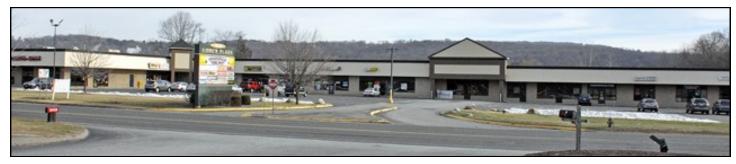

Great retail location on Route 7 with super visibility and surrounded by major retailers! Plaza is located between Home Depot and Wal-Mart. Ideal space for any

retail use.

(NNN = +/- \$4.50 PSF)

Mick Consalvo 203.241-5188 mconsalvo@towercorp.com