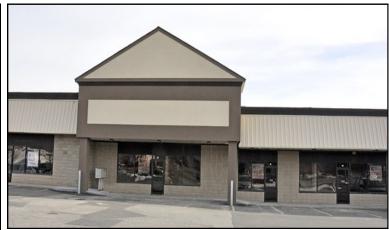

## FOR LEASE RETAIL SPACE

**Available Sizes:** 

+/- 1,239 Sq. Ft. \$15.00 NNN +/- 1,175 Sq. Ft. \$15.00 NNN

Zone: I (Commercial)

Traffic Count: +/- 27,300 (2011) Heating: Electric Heat Pump

Cooling: Central A/C

Great retail location on Route 7 with super visibility and surrounded by major retailers! Plaza is located between Home Depot and Wal-Mart. Ideal space for any

retail use.

(NNN = +/- \$4.50 PSF)

Mick Consalvo 203.241-5188 mconsalvo@towercorp.com