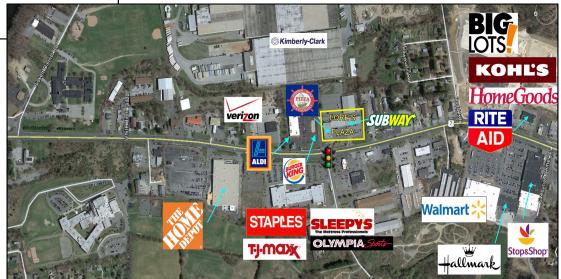

Great retail location on Route 7 with super visibility and surrounded by major retailers! Plaza is located between Home Depot and Wal-Mart. Ideal space for any

retail use.

(NNN = +/- \$4.50 PSF)

Mick Consalvo 203.241-5188 mconsalvo@towercorp.com