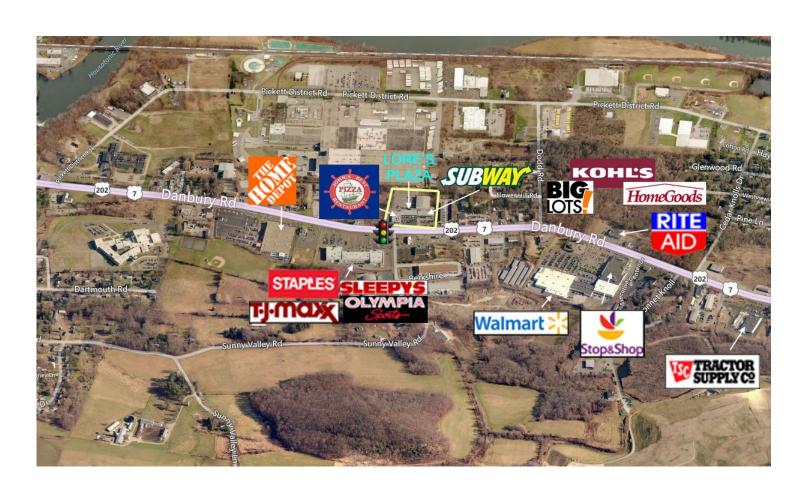

Great retail location on Route 7 with super visibility and surrounded by major retailers! Plaza is located between Home Depot and Wal-Mart. Ideal space for any

retail use.

(NNN = +/- \$4.50 PSF)

Mick Consalvo 203.241-5188 mconsalvo@towercorp.com